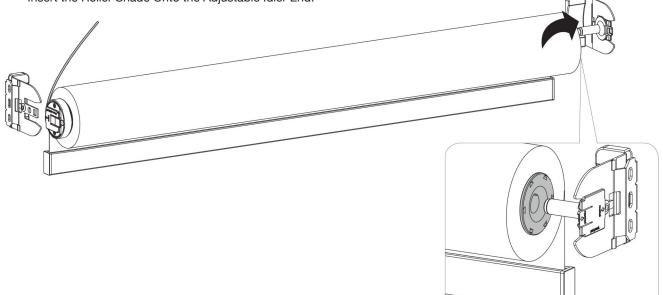

#### 5. Hang the Roller Shade

• Insert the Roller Shade Onto the Adjustable Idler End.

- Slide the other end of the roller shade onto the opposite bracket.
- Make Sure the Roller Shade is Level.

Click, or scan with