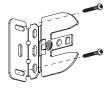

#### 2. Mounting Your Brackets

- Place the assembled bracket against the window casing.
- Add Pencil Marks Where the two Screws Will Go.
- Pre-Drill the Two Holes.
- Install the Medium Base Bracket with the Bracket Cover attached.
- Remove the Bracket Cover.
- Repeat on the Other Side.
- Make Sure Your Medium Brackets are Level and in Line.