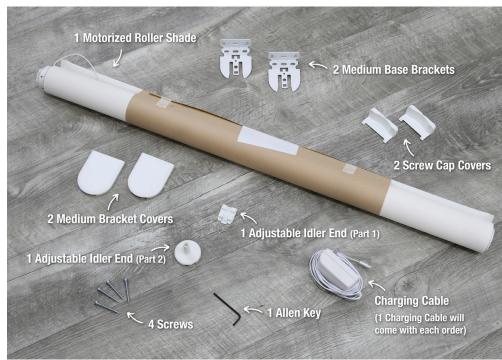

### WHAT'S IN THE BOX

Depending on what you ordered, the fabric and the color of the hardware may be different.

- 1 Motorized Roller Shade
- 2 Medium Base Brackets
- 2 Screw Cap Covers
- 2 Medium Bracket Covers
- 1 Adjustable Idler End (Part 1)
- 1 Adjustable Idler End (Part 2)
- 1 Allen Key
- 4 Screws
- 1 Charging Cable (1 Charging Cable will come with each order)