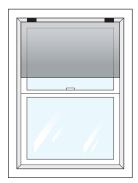

### **Mounting Options**

**Inside Mount** With an inside mount the window treatment will be mounted and hung on the inside of the window frame.

**NEED HELP?** 

An inside mount has a minimum depth requirement.\*

#### Mounting Brackets for INSIDE MOUNT

• For an Inside Mount the Brackets will be mounted on the inside of the window frame.