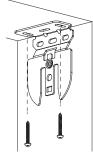

#### **1. Assemble Brackets**

• Attach Bracket Covers to Base Brackets by sliding them together.

#### 2. Mounting Your Brackets

- Place the assembled bracket against the window casing.
- Add Pencil Marks Where the two Screws Will Go.
- Pre-Drill the Two Holes.
- Install the Medium Base Bracket with the Bracket Cover attached.
- Remove the Bracket Cover.
- Repeat on the Other Side.
- Make Sure Your Medium Brackets are Level and in Line.