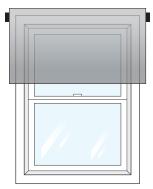

### **Mounting Options**

**Inside Mount** With an inside mount the window treatment will be mounted and hung on the inside of the window frame.

**NEED HELP?** 

An inside mount has a minimum depth requirement.\*

#### **Jamb Mount**

With a jamb mount the window treatment will be mounted into the vertical sides and hung on the inside of the window frame.

A jamb mount has a minimum depth requirement.\*

#### **Outside Mount**

With an outside mount the window treatment will be mounted and hung on the outside of the window frame.

An outside mount does **not** have a minimum depth requirement.

Click, or scan with your phone for video instructions.