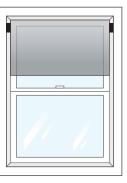

#### **Outside Mount**

With an outside mount the window treatment will be mounted and hung on the outside of the window frame.

An outside mount does **not** have a minimum depth requirement.

Click, or scan with your phone for video instructions.

#### Mounting Brackets for OUTSIDE MOUNT

• For an Outside Mount the Brackets will be mounted on the outside of the window frame.