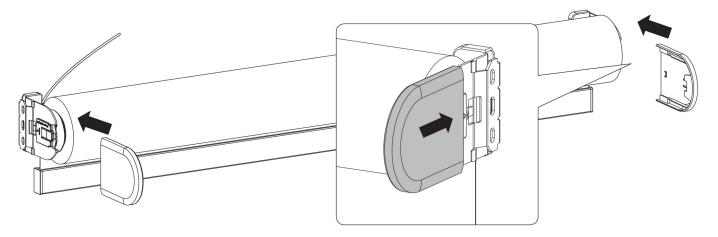

# 4. Adjustable Idler End Part 1 and Part 2

- Slide Part 1 of the Adjustable Idler End on the bracket that will be opposite of the bead chain mechanism.
- Make Sure That the "Metal" Arrow on the Back of Adjustable Idler End Part 1 is Pointing Up.
- Slide Part 2 of the Adjustable Idler End onto the same bracket.
- Make Sure the Arrows on the Front of the idler end are Pointing Up.





#### 5. Hang the Roller Shade

• Insert the Roller Shade Onto the Adjustable Idler End.



- Slide the other end of the roller shade onto the opposite bracket.
- Make Sure the Roller Shade is Level.



Click, or scan with

your phone for video instructions.



#### 6. Remove Paper

• Remove the Protective Paper from the Roller Shade.

#### 7. Medium Bracket Covers

• Slide Medium Bracket Covers into place.



#### 8. Operate the Roller Shade

• The upper and lower limits of your shade have been programmed at the factory. To adjust the upper and lower limits for operation of your Remote, click or scan the QR code.





# Click, or scan the QR code to become a Dealer.



windowmodes.com