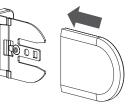

#### **1. Assemble Brackets**

• Attach Bracket Covers to Base Brackets by sliding them together.