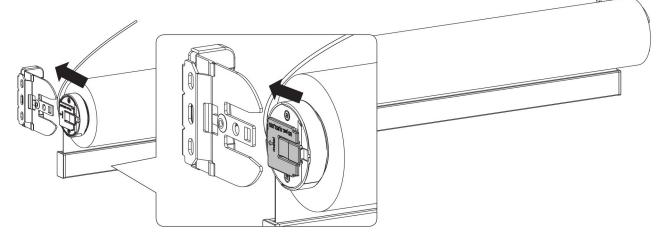

#### 5. Hang the Roller Shade

• Insert the Roller Shade Onto the Adjustable Idler End.

- Slide the other end of the roller shade onto the opposite bracket.
- Make Sure the Roller Shade is Level.

Click, or scan with

#### 6. Remove Paper

• Remove the Protective Paper from the Roller Shade.