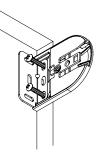

#### **1. Assemble Brackets**

• Attach Bracket Covers to Base Brackets by sliding them together.

#### 2. Mounting Your Brackets

- Place the assembled bracket against the window casing.
- Add Pencil Marks Where the two Screws Will Go.
- Pre-Drill the Two Holes.
- Install the Medium Base Bracket with the Bracket Cover attached.
- Remove the Bracket Cover.
- Repeat on the Other Side.
- Make Sure Your Medium Brackets are Level and in Line.