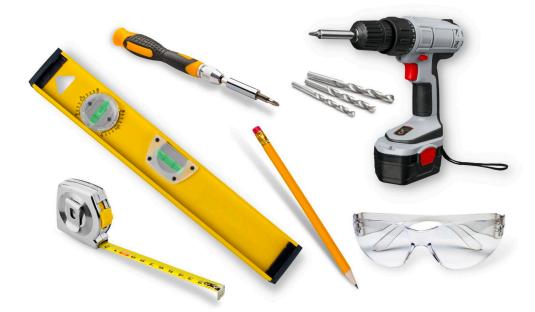

### WHAT YOU NEED

We recommend wearing Safety Glasses when installing your Roller Shades.

- Drill
- Drill Bits
- Screwdriver
- Measuring Tape
- Pencil
- Level
- Safety Glasses