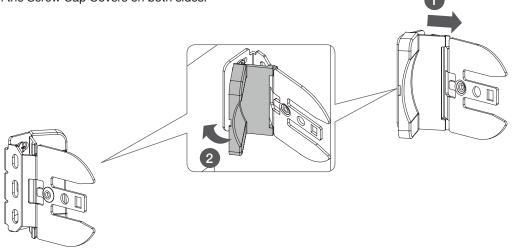

#### 3. Screw Cap Covers

• Attach the Screw Cap Covers on both sides.

#### 4. Adjustable Idler End Part 1 and Part 2

- Slide Part 1 of the Adjustable Idler End on the bracket that will be opposite of the bead chain mechanism.
- Make Sure That the "Metal" Arrow on the Back of Adjustable Idler End Part 1 is Pointing Up.
- Slide Part 2 of the Adjustable Idler End onto the same bracket.
- Make Sure the Arrows on the Front of the idler end are Pointing Up.