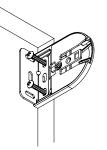

er Shade. Brackets must be in line and level. The roller must be level to prevent fabric skewing.
- We recommend wearing Safety Glasses when installing your Roller Shade.
- We recommend wearing Work Gloves to keep your Roller Shade clean while installing it.

#### 1. Assemble Brackets

• Attach Bracket Covers to Base Brackets by sliding them together.



- Place the assembled bracket against the window casing.
- Add Pencil Marks Where the two Screws Will Go.
- Pre-Drill the Two Holes.
- Install the Medium Base Bracket with the Bracket Cover attached.
- Remove the Bracket Cover.
- Repeat on the Other Side.
- Make Sure Your Medium Brackets are Level and in Line.



#### Mounting Brackets for INSIDE MOUNT

• For an Inside Mount the Brackets will be mounted on the inside of the window frame.



#### Mounting Brackets for JAMB MOUNT

• For a Jamb Mount the Brackets will be mounted into the vertical sides on the inside of the window frame.





#### Mounting Brackets for OUTSIDE MOUNT

• For an Outside Mount the Brackets will be mounted on the outside of the window frame.

#### NEED HELP?



#### 3. Screw Cap Covers

• Attach the Screw Cap Covers on both sides.



#### 4. Adjustable Idler End Part 1 and Part 2

- Slide Part 1 of the Adjustable Idler End on the bracket that will be opposite of the bead chain mechanism.
- Make Sure That the "Metal" Arrow on the Back of Adjustable Idler End Part 1 is Pointing Up.
- Slide Part 2 of the Adjustable Idler End onto the same bracket.
- Make Sure the Arrows on the Front of the idler end are Pointing Up.





#### 5. Hang the Roller Shade