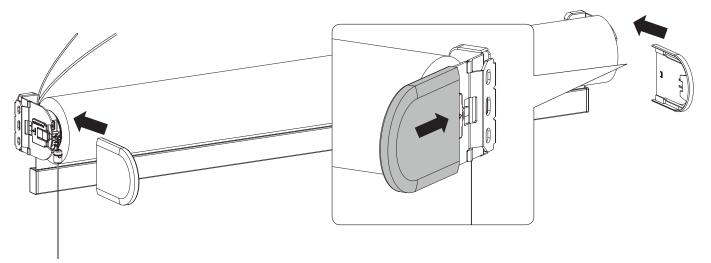

#### 3. Screw Cap Covers

• Attach the Screw Cap Covers on both sides.

#### 7. Medium Bracket Covers

• Slide Medium Bracket Covers into place.