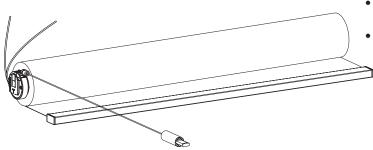

## WHAT'S IN THE BOX

Depending on what you ordered, the fabric and the color of the hardware may be different.

- 1 Motorized Roller Shade
- 2 Medium Base Brackets
- 2 Screw Cap Covers
- 2 Medium Bracket Covers
- 1 Adjustable Idler End (Part 1)
- 1 Adjustable Idler End (Part 2)
- 1 Allen Key
- 4 Screws
- Charging Cable (1 Charging Cable will come with each order)