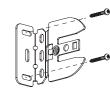

#### 1. Assemble Brackets

• Attach Bracket Covers to Base Brackets by sliding them together.

- Place the assembled bracket against the window casing.
- Add Pencil Marks Where the two Screws Will Go.
- Pre-Drill the Two Holes.
- Install the Medium Base Bracket with the Bracket Cover attached.
- Remove the Bracket Cover.
- Repeat on the Other Side.
- Make Sure Your Medium Brackets are Level and in Line.