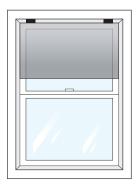

### **Mounting Options**

**Inside Mount** With an inside mount the window treatment will be mounted and hung on the inside of the window frame.

**NEED HELP?** 

An inside mount has a minimum depth requirement.\*