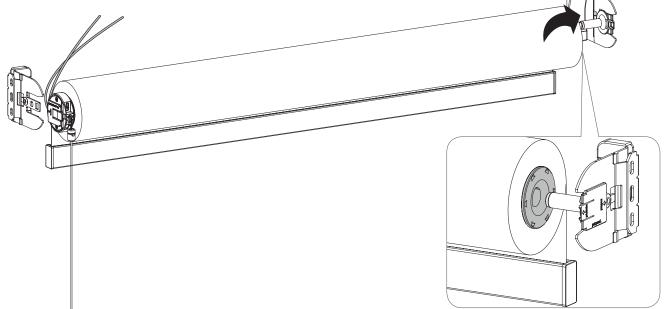

#### 5. Hang the Roller Shade

• Insert the Roller Shade Onto the Adjustable Idler End.

- Slide the other end of the roller shade onto the opposite bracket.
- Make Sure the Roller Shade is Level.

#### 6. Remove Paper

• Remove the Protective Paper from the Roller Shade.