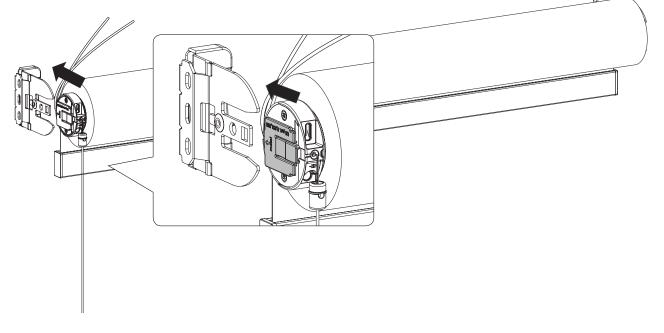

#### 1. Assemble Brackets

• Attach Bracket Covers to Base Brackets by sliding them together.

- Place the assembled bracket against the window casing.
- Add Pencil Marks Where the two Screws Will Go.
- Pre-Drill the Two Holes.
- Install the Medium Base Bracket with the Bracket Cover attached.
- Remove the Bracket Cover.
- Repeat on the Other Side.
- Make Sure Your Medium Brackets are Level and in Line.

#### Mounting Brackets for INSIDE MOUNT

• For an Inside Mount the Brackets will be mounted on the inside of the window frame.

#### Mounting Brackets for JAMB MOUNT

• For a Jamb Mount the Brackets will be mounted into the vertical sides on the inside of the window frame.

#### Mounting Brackets for OUTSIDE MOUNT

• For an Outside Mount the Brackets will be mounted on the outside of the window frame.