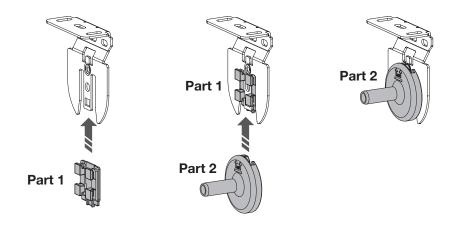

#### 4. Adjustable Idler End Part 1 and Part 2

- Slide Part 1 of the Adjustable Idler End on the bracket that will be opposite of the bead chain mechanism.
- Make Sure That the "Metal" Arrow on the Back of Adjustable Idler End Part 1 is Pointing Up.
- Slide Part 2 of the Adjustable Idler End onto the same bracket.
- Make Sure the Arrows on the Front of the idler end are Pointing Up.