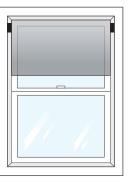

**Jamb Mount** 

With a jamb mount the window treatment will be mounted into the vertical sides and hung on the inside of the window frame.

A jamb mount has a minimum depth requirement.\*