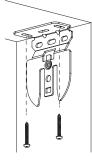

#### 1. Assemble Brackets

• Attach Bracket Covers to Base Brackets by sliding them together.

- Place the assembled bracket against the window casing.
- Add Pencil Marks Where the two Screws Will Go.
- Pre-Drill the Two Holes.
- Install the Medium Base Bracket with the Bracket Cover attached.
- Remove the Bracket Cover.
- Repeat on the Other Side.
- Make Sure Your Medium Brackets are Level and in Line.