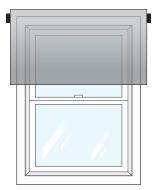

#### **Outside Mount**

With an outside mount the window treatment will be mounted and hung on the outside of the window frame.

An outside mount does **not** have a minimum depth requirement.

We recommend reading through the instructions before installing your Roller Shades.