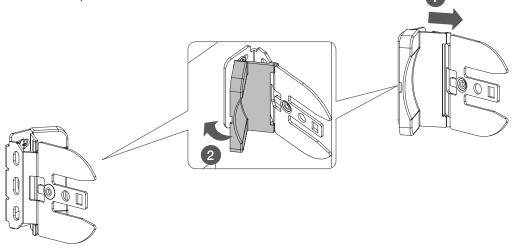

#### 1. Assemble Brackets

• Attach Bracket Covers to Base Brackets by sliding them together.

- Place the assembled bracket against the window casing.
- Add Pencil Marks Where the two Screws Will Go.
- Pre-Drill the Two Holes.
- Install the Medium Base Bracket with the Bracket Cover attached.
- Remove the Bracket Cover.
- Repeat on the Other Side.
- Make Sure Your Medium Brackets are Level and in Line.

#### 3. Screw Cap Covers

• Attach the Screw Cap Covers on both sides.