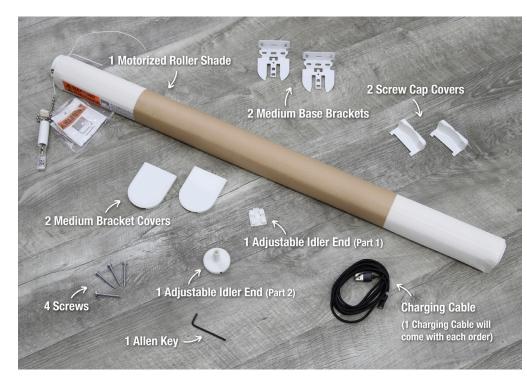

## WHAT'S IN THE BOX

Depending on what you ordered, the fabric and the color of the hardware may be different.

- 1 Motorized Roller Shade
- 2 Medium Base Brackets
- 2 Screw Cap Covers
- 2 Medium Bracket Covers
- 1 Adjustable Idler End (Part 1)
- 1 Adjustable Idler End (Part 2)
- 1 Allen Key
- 4 Screws
- Charging Cable (1 Charging Cable will come with each order)