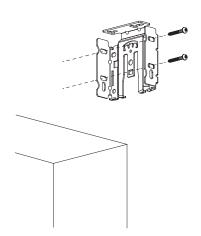

### 1. Mounting Your Brackets

- Place the Designer Fascia Bracket to Line up with Your Window Frame in the Front.
- Add Pencil Marks Where the two Screws Will Go.
- Pre-Drill the Two Holes.
- Install the Designer Fascia Bracket with Screws.
- · Repeat on the Other Side.
- Make Sure Your Designer Fascia Brackets are Level and in Line.

# Mounting Brackets for OUTSIDE MOUNT

 For an Outside Mount the Brackets will be mounted on the outside of the window frame.