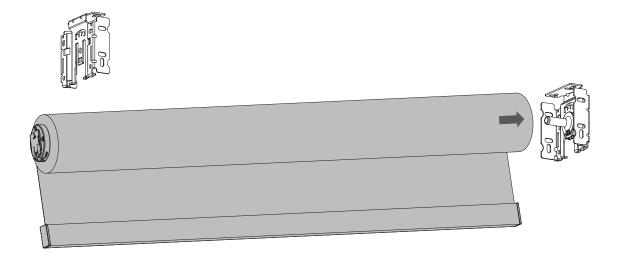

### 3. Hang the Roller Shade

• Insert the Roller Shade Onto the Adjustable Idler End.

## **DESIGNER FASCIA SOMFY MOTORIZATION**

Click, or scan with your phone for video instructions.

- Slide the other end of the roller shade onto the opposite bracket.
- Make Sure the Roller Shade is Level.