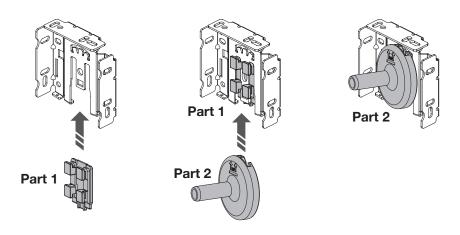

### 2. Adjustable Idler End Part 1 and Part 2

- Slide Part 1 of the Adjustable Idler End on the bracket that will be opposite of the bead chain mechanism.
- Make Sure That the "Metal" Arrow on the Back of Adjustable Idler End Part 1 is Pointing Up.
- Slide Part 2 of the Adjustable Idler End onto the same bracket.
- Make Sure the Arrows on the Front of the Idler End are Pointing Up.