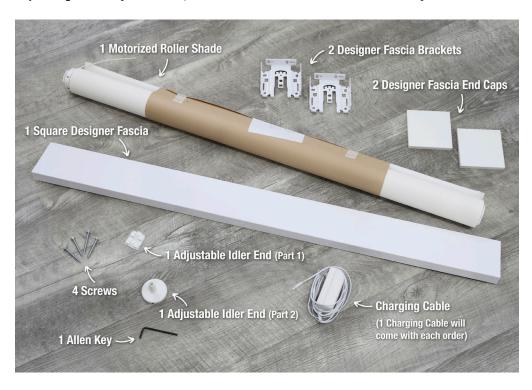

### WHAT'S IN THE BOX

Depending on what you ordered, the fabric and the color of the hardware may be different.

- 1 Motorized Roller Shade
- 2 Designer Fascia Brackets
- 2 Designer Fascia End Caps
- 1 Square Designer Fascia
- 1 Adjustable Idler End (Part 1)
- 1 Adjustable Idler End (Part 2)
- 1 Allen Key
- 4 Screws
- Charging Cable

   (1 Charging Cable will come with each order)