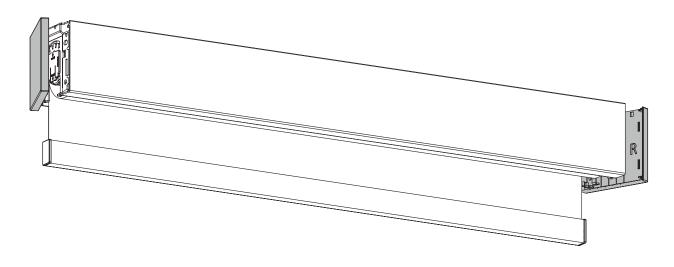

### 6. Designer Fascia End Caps

• The End Caps can only be Installed when the Shade is Installed as an Outside Mount.