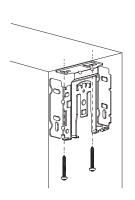

### 1. Mounting Your Brackets

- Place the Designer Fascia Bracket to Line up with Your Window Frame in the Front.
- Add Pencil Marks Where the two Screws Will Go.
- Pre-Drill the Two Holes.
- Install the Designer Fascia Bracket with Screws.
- · Repeat on the Other Side.
- Make Sure Your Designer Fascia Brackets are Level and in Line.

# Mounting Brackets for INSIDE MOUNT

 For an Inside Mount the Brackets will be mounted on the inside of the window frame.