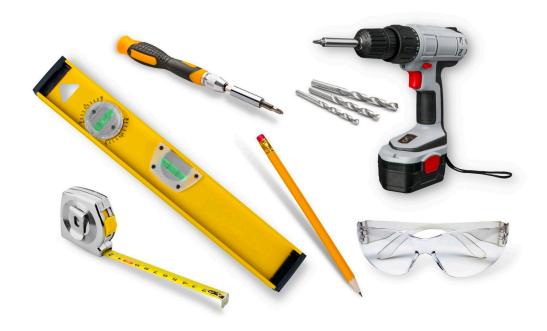

### WHAT YOU NEED

We recommend wearing Safety Glasses when installing your Roller Shades.

- Drill
- Drill Bits
- Screwdriver
- Measuring Tape
- Pencil
- Level
- Safety Glasses