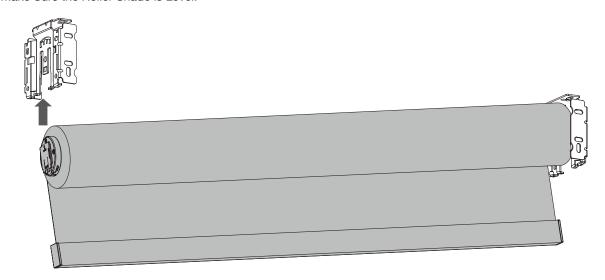

### 2. Adjustable Idler End Part 1 and Part 2

- Slide Part 1 of the Adjustable Idler End on the bracket that will be opposite of the bead chain mechanism.
- Make Sure That the "Metal" Arrow on the Back of Adjustable Idler End Part 1 is Pointing Up.
- Slide Part 2 of the Adjustable Idler End onto the same bracket.
- Make Sure the Arrows on the Front of the Idler End are Pointing Up.