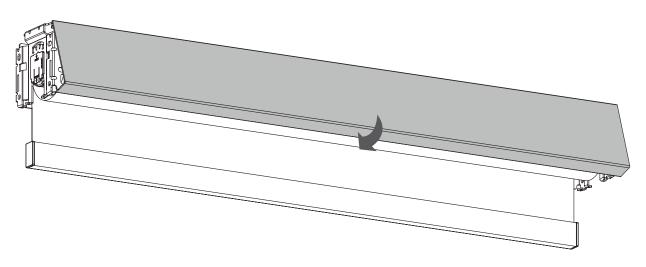

### 5. Attach Square Designer Fascia

- To Attach the Square Designer Fascia, Hook it on to the Top of the Brackets.
- Tilt Backwards and Click into Place.