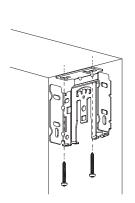

### 1. Mounting Your Brackets

- Place the Designer Fascia Bracket to Line up with Your Window Frame in the Front.
- Add Pencil Marks Where the two Screws Will Go.
- · Pre-Drill the Two Holes.
- Install the Designer Fascia Bracket with Screws.
- · Repeat on the Other Side.
- Make Sure Your Designer Fascia Brackets are Level and in Line.

## Mounting Brackets for INSIDE MOUNT

 For an Inside Mount the Brackets will be mounted on the inside of the window frame.

## Mounting Brackets for OUTSIDE MOUNT

 For an Outside Mount the Brackets will be mounted on the outside of the window frame.

### Mounting Brackets for JAMB MOUNT

 For a Jamb Mount the Brackets will be mounted into the vertical sides on the inside of the window frame.