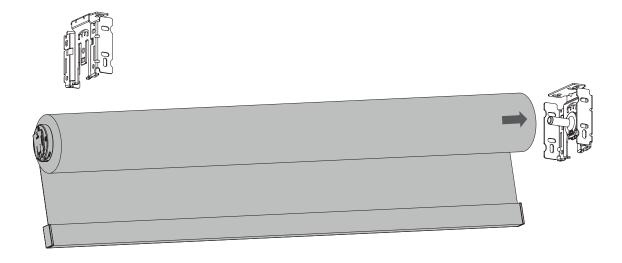

### 2. Adjustable Idler End Part 1 and Part 2

- Slide Part 1 of the Adjustable Idler End on the bracket that will be opposite of the bead chain mechanism.
- Make Sure That the "Metal" Arrow on the Back of Adjustable Idler End Part 1 is Pointing Up.
- Slide Part 2 of the Adjustable Idler End onto the same bracket.
- Make Sure the Arrows on the Front of the Idler End are Pointing Up.

### 3. Hang the Roller Shade

• Insert the Roller Shade Onto the Adjustable Idler End.