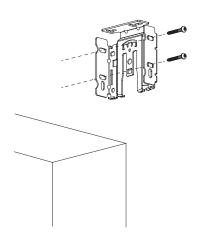

### 1. Mounting Your Brackets

- Place the Designer Fascia Bracket to Line up with Your Window Frame in the Front.
- Add Pencil Marks Where the two Screws Will Go.
- · Pre-Drill the Two Holes.
- Install the Designer Fascia Bracket with Screws.
- · Repeat on the Other Side.
- Make Sure Your Designer Fascia Brackets are Level and in Line.

## Mounting Brackets for INSIDE MOUNT

 For an Inside Mount the Brackets will be mounted on the inside of the window frame.

## Mounting Brackets for OUTSIDE MOUNT

 For an Outside Mount the Brackets will be mounted on the outside of the window frame.

### Mounting Brackets for JAMB MOUNT

 For a Jamb Mount the Brackets will be mounted into the vertical sides on the inside of the window frame.