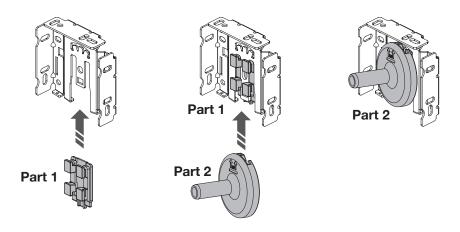

### 2. Adjustable Idler End Part 1 and Part 2

- Slide Part 1 of the Adjustable Idler End on the bracket that will be opposite of the bead chain mechanism.
- Make Sure That the "Metal" Arrow on the Back of Adjustable Idler End Part 1 is Pointing Up.
- Slide Part 2 of the Adjustable Idler End onto the same bracket.
- Make Sure the Arrows on the Front of the Idler End are Pointing Up.

### 3. Hang the Roller Shade

• Insert the Roller Shade Onto the Adjustable Idler End.