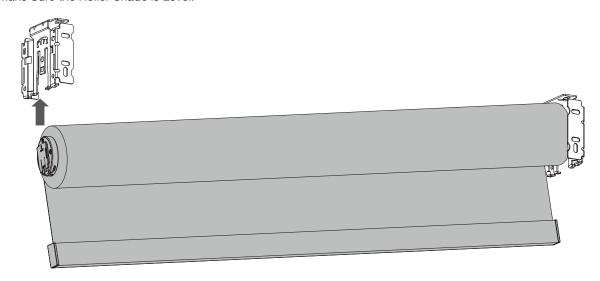

### **DESIGNER FASCIA COULISSE EVE MOTION MOTORIZATION**

- Slide the other end of the roller shade onto the opposite bracket.
- Make Sure the Roller Shade is Level.