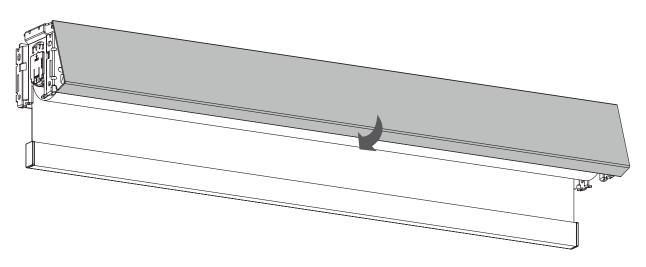

### 5. Attach Square Designer Fascia

- To Attach the Square Designer Fascia, Hook it on to the Top of the Brackets.
- Tilt Backwards and Click into Place.

5