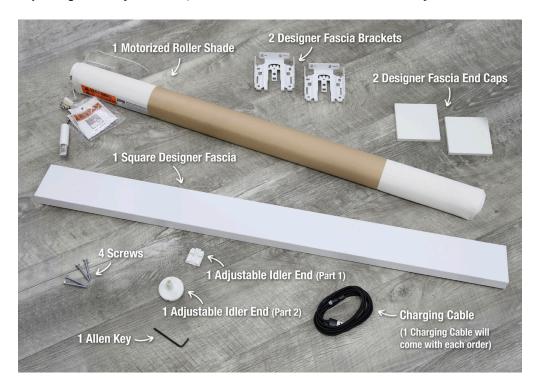

### WHAT'S IN THE BOX

Depending on what you ordered, the fabric and the color of the hardware may be different.

- 1 Motorized Roller Shade
- 2 Designer Fascia Brackets
- 2 Designer Fascia
   End Caps
- 1 Square Designer Fascia
- 1 Adjustable Idler End (Part 1)
- 1 Adjustable Idler End (Part 2)
- 1 Allen Key
- 4 Screws
- Charging Cable

   (1 Charging Cable will come with each order)