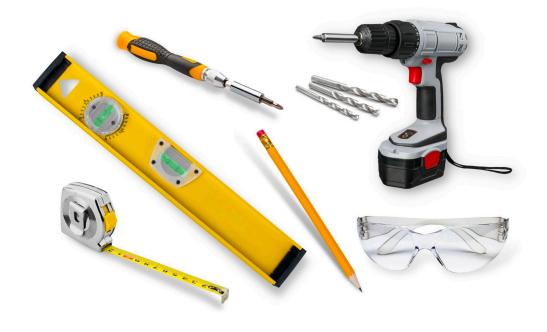

### WHAT YOU NEED

We recommend wearing Safety Glasses when installing your Roller Shades.

- Drill
- Drill Bits
- Screwdriver
- Measuring Tape
- Pencil
- Level
- Safety Glasses