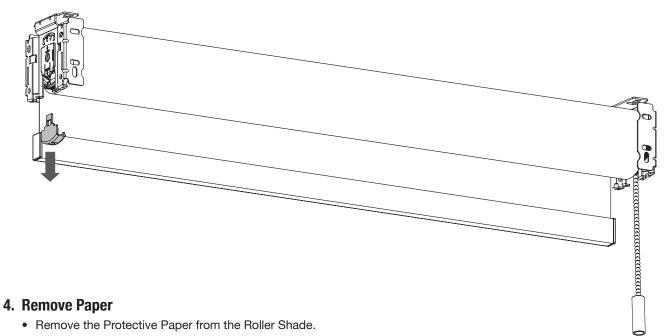

#### 3. Hang the Roller Shade

• Insert the Roller Shade Onto the Pin End for Stop Mechanism.

# **DESIGNER FASCIA CORDLESS WITH TASSEL LIFT**

Click, or scan with your phone for video instructions.

• Slide the other end of the roller shade onto the opposite bracket.

• The Red Locking Clip will Pop Off.