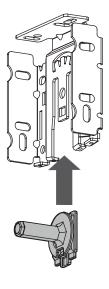

#### 2. Pin End for Stop Mechanism

- The Pin End slides onto the bracket OPPOSITE of the red locking clip on the shade, i.e., Red Locking clip is on the left, the pin end installs on the right hand bracket.
- Make Sure That the "Metal" Arrow on the Back is Pointing Up.

#### 3. Hang the Roller Shade

• Insert the Roller Shade Onto the Pin End for Stop Mechanism.