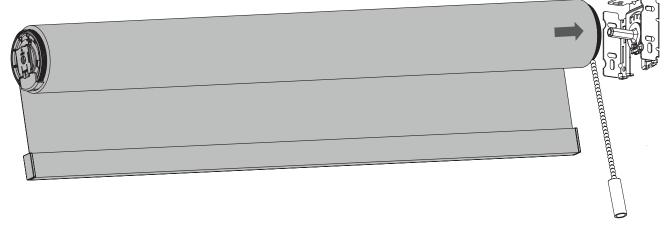

#### 2. Pin End for Stop Mechanism

- The Pin End slides onto the bracket OPPOSITE of the red locking clip on the shade, i.e., Red Locking clip is on the left, the pin end installs on the right hand bracket.
- Make Sure That the "Metal" Arrow on the Back is Pointing Up.

#### 3. Hang the Roller Shade

• Insert the Roller Shade Onto the Pin End for Stop Mechanism.