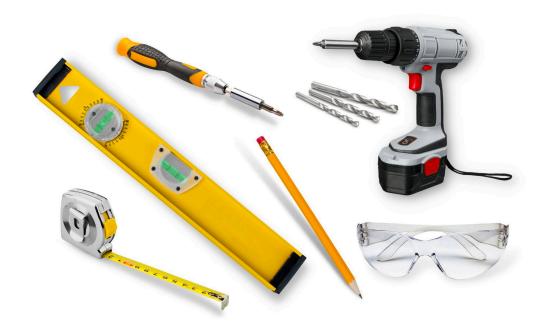

### WHAT YOU NEED

We recommend wearing Safety Glasses when installing your Roller Shades.

- Drill
- Drill Bits
- Screwdriver
- Measuring Tape
- Pencil
- Level
- Safety Glasses

5.23