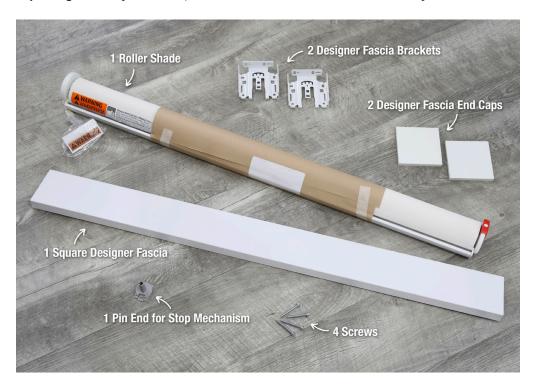

### WHAT'S IN THE BOX

Depending on what you ordered, the fabric and the color of the hardware may be different.

- 1 Roller Shade
- 2 Designer Fascia Brackets
- 2 Designer Fascia
   End Caps
- 1 Square Designer Fascia
- 1 Pin End for Stop Mechanism
- 4 Screws