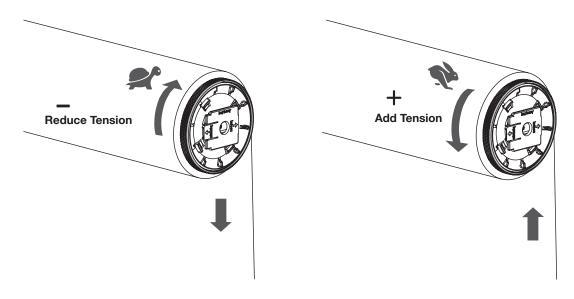

#### 5. Adjust Tension

• Adjust tension on the wheel opposite side of the Pull Tassel. This changes the roll-up speed.