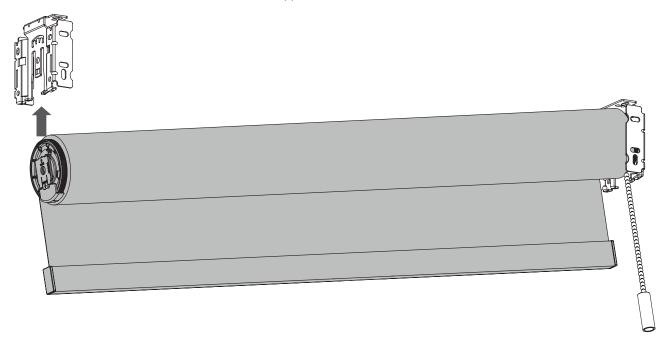

# **DESIGNER FASCIA CORDLESS WITH TASSEL LIFT**

Click, or scan with your phone for video instructions.

• Slide the other end of the roller shade onto the opposite bracket.

• The Red Locking Clip will Pop Off.