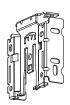

#### 1. Mounting Your Brackets

- Place the Designer Fascia Bracket to Line up with Your Window Frame in the Front.
- Add Pencil Marks Where the two Screws Will Go.
- · Pre-Drill the Two Holes.
- · Install the Designer Fascia Bracket with Screws.
- · Repeat on the Other Side.
- Make Sure Your Designer Cassette Mounting Brackets are Level and in Line.

# Mounting Brackets for INSIDE MOUNT

 For an Inside Mount the Brackets will be mounted on the inside of the window frame.

# Mounting Brackets for OUTSIDE MOUNT

 For an Outside Mount the Brackets will be mounted on the outside of the window frame.

# **Mounting Brackets for JAMB MOUNT**

 For a Jamb Mount the Brackets will be mounted into the vertical sides on the inside of the window frame.