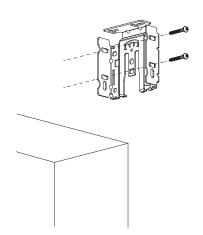

#### 1. Mounting Your Brackets

- Place the Designer Fascia Bracket to Line up with Your Window Frame in the Front.
- Add Pencil Marks Where the two Screws Will Go.
- · Pre-Drill the Two Holes.
- · Install the Designer Fascia Bracket with Screws.
- · Repeat on the Other Side.
- Make Sure Your Designer Cassette Mounting Brackets are Level and in Line.

# Mounting Brackets for OUTSIDE MOUNT

 For an Outside Mount the Brackets will be mounted on the outside of the window frame.