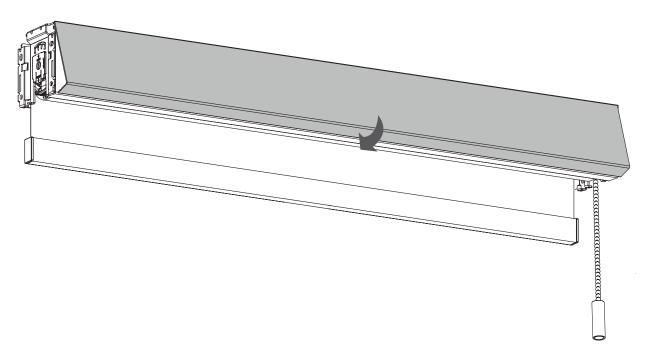

#### 6. Attach Square Designer Fascia

- To Attach the Square Designer Fascia, Hook it on to the Top of the Brackets.
- Tilt Backwards and Click into Place.