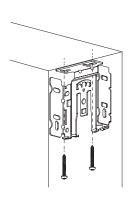

#### 1. Mounting Your Brackets

- Place the Designer Fascia Bracket to Line up with Your Window Frame in the Front.
- Add Pencil Marks Where the two Screws Will Go.
- · Pre-Drill the Two Holes.
- · Install the Designer Fascia Bracket with Screws.
- · Repeat on the Other Side.
- Make Sure Your Designer Cassette Mounting Brackets are Level and in Line.

# Mounting Brackets for INSIDE MOUNT

 For an Inside Mount the Brackets will be mounted on the inside of the window frame.