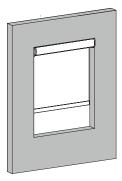

### Inside Mount

With an inside mount the window treatment will be mounted and hung on the inside of the window frame.

An inside mount has a minimum depth requirement.\*

#### Mounting Brackets for INSIDE MOUNT

 For an Inside Mount the Brackets will be mounted on the inside of the window frame.