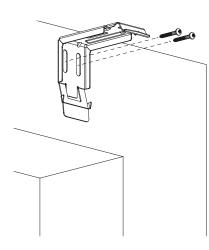

#### 1. Mounting Your Brackets

- Measure about 2" in from the Side of Your Window Frame.
- Add Pencil Marks Where the two Screws Will Go.
- Pre-Drill the Two Holes.
- Install the Curved Cassette Mounting Bracket with Screws.
- Repeat on the Other Side.
- Make Sure Your Curved Cassette Mounting Brackets are Level and in Line.

## Mounting Brackets for OUTSIDE MOUNT

• For an Outside Mount the Brackets will be mounted on the outside of the window frame.