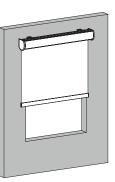

#### **Outside Mount**

With an outside mount the window treatment will be mounted and hung on the outside of the window frame.

An outside mount does **not** have a minimum depth requirement.

Click, or scan with your phone for video instructions.

## Mounting Brackets for OUTSIDE MOUNT

• For an Outside Mount the Brackets will be mounted on the outside of the window frame.