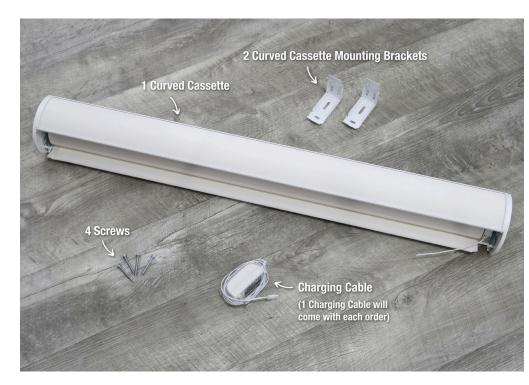

### WHAT'S IN THE BOX

Depending on what you ordered, the fabric and the color of the hardware may be different.

Click, or scan with your phone for

video instructions

- 2 Curved Cassette Mounting Brackets
- 4 Screws
- Charging Cable (1 Charging Cable will come with each order)