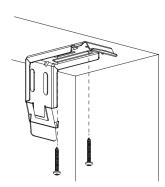

#### 1. Mounting Your Brackets

- Measure about 2" in from the Side of Your Window Frame.
- Add Pencil Marks Where the two Screws Will Go.
- Pre-Drill the Two Holes.
- Install the Curved Cassette Mounting Bracket with Screws.
- Repeat on the Other Side.
- Make Sure Your Curved Cassette Mounting Brackets are Level and in Line.

#### Mounting Brackets for INSIDE MOUNT

 For an Inside Mount the Brackets will be mounted on the inside of the window frame.