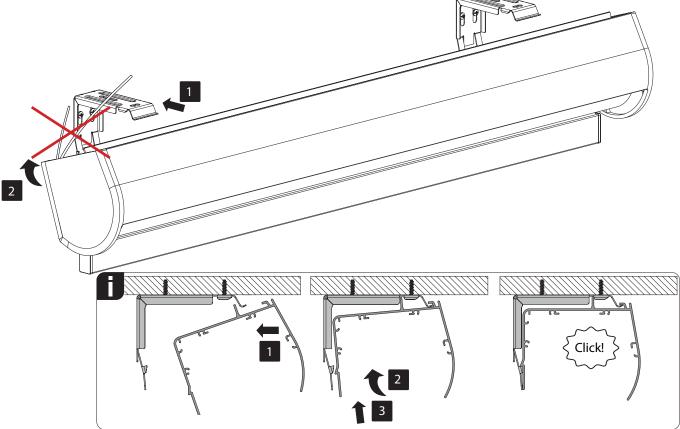

### 2. Install the Curved Cassette

- Ensure the Antennea is clear of the installation brackets to prevent damage.
- To Install the Curved Cassette, Hook It on to the Top of the Brackets.
- Click the Curved Cassette into Place.
- Make Sure the Curved Cassette is Level.