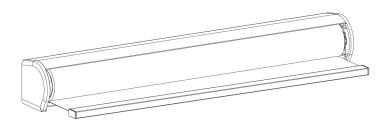

### WHAT'S IN THE BOX

Depending on what you ordered, the fabric and the color of the hardware may be different.

Click, or scan with your phone for

video instructions

- 2 Curved Cassette Mounting Brackets
- 4 Screws
- Charging Cable (1 Charging Cable will come with each order)

### 2. Install the Curved Cassette

- Ensure the Antennea is clear of the installation brackets to prevent damage.
- To Install the Curved Cassette, Hook It on to the Top of the Brackets.
- Click the Curved Cassette into Place.
- Make Sure the Curved Cassette is Level.