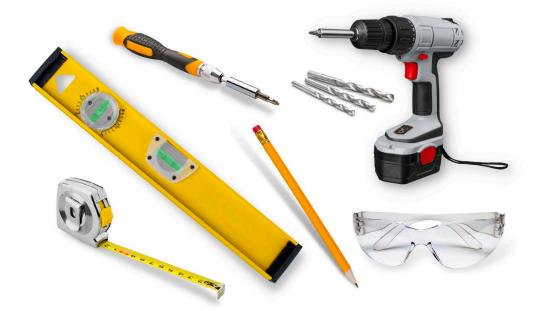

### WHAT YOU NEED

We recommend wearing Safety Glasses when installing your Roller Shades.

- Drill
- Drill Bits
- Screwdriver
- Measuring Tape
- Pencil
- Level
- Safety Glasses