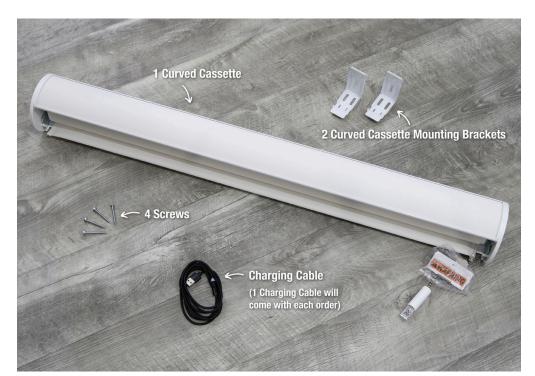

### WHAT'S IN THE BOX

Depending on what you ordered, the fabric and the color of the hardware may be different.

• 1 Curved Cassette

Click, or scan with

your phone for video instructions

- 2 Curved Cassette Mounting Brackets
- 4 Screws
- Charging Cable (1 Charging Cable will come with each order)