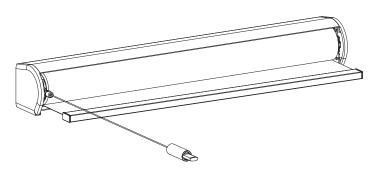

#### 2. Install the Curved Cassette

- Ensure the Antennea is clear of the installation brackets to prevent damage.
- To Install the Curved Cassette, Hook It on to the Top of the Brackets.
- Click the Curved Cassette into Place.
- Make Sure the Curved Cassette is Level.