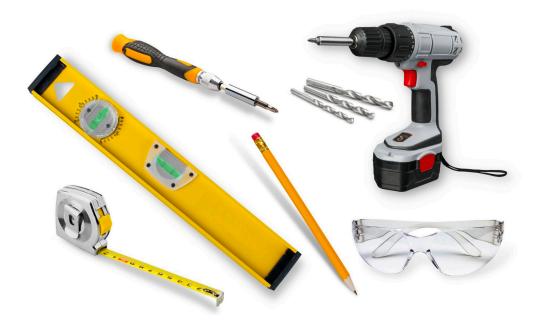

## WHAT YOU NEED

We recommend wearing Safety Glasses when installing your Roller Shades.

- Drill
- Drill Bits
- Screwdriver
- Measuring Tape
- Pencil
- Level
- Safety Glasses