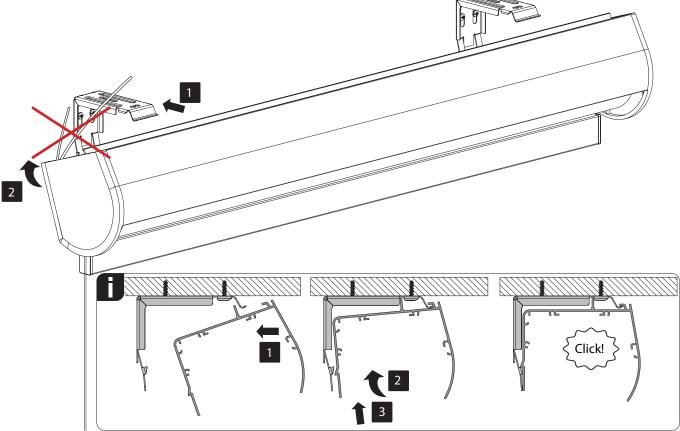

#### 2. Install the Curved Cassette

- Ensure the Antennea is clear of the installation brackets to prevent damage.
- To Install the Curved Cassette, Hook It on to the Top of the Brackets.
- Click the Curved Cassette into Place.
- Make Sure the Curved Cassette is Level.