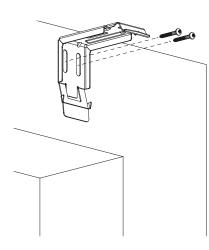

#### 1. Mounting Your Brackets

- Measure about 2" in from the Side of Your Window Frame.
- Add Pencil Marks Where the two Screws Will Go.
- Pre-Drill the Two Holes.
- Install the Curved Cassette Mounting Bracket with Screws.
- Repeat on the Other Side.
- Make Sure Your Curved Cassette Mounting Brackets are Level and in Line.

#### Mounting Brackets for OUTSIDE MOUNT

 For an Outside Mount the Brackets will be mounted on the outside of the window frame.