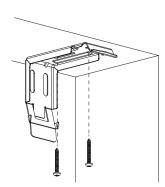

#### 1. Mounting Your Brackets

- Measure about 2" in from the Side of Your Window Frame.
- Add Pencil Marks Where the two Screws Will Go.
- Pre-Drill the Two Holes.
- Install the Curved Cassette Mounting Bracket with Screws.
- Repeat on the Other Side.
- Make Sure Your Curved Cassette Mounting Brackets are Level and in Line.

#### Mounting Brackets for INSIDE MOUNT

• For an Inside Mount the Brackets will be mounted on the inside of the window frame.