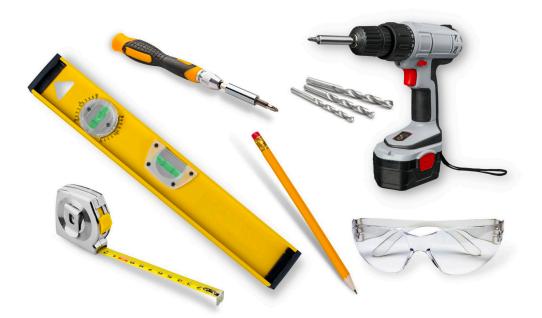

# WHAT YOU NEED

We recommend wearing Safety Glasses when installing your Roller Shades.

- Drill
- Drill Bits
- Screwdriver
- Measuring Tape
- Pencil
- Level
- Safety Glasses