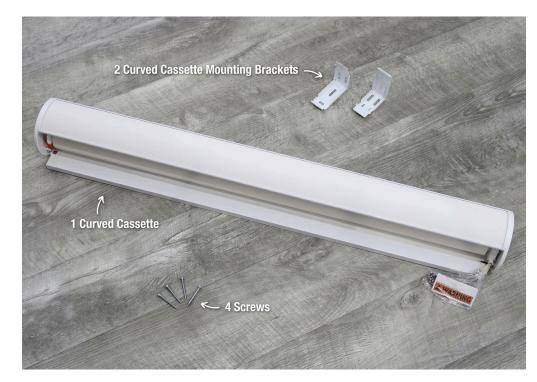

# WHAT'S IN THE BOX

Depending on what you ordered, the fabric and the color of the hardware may be different.

- 1 Curved Cassette
- 2 Curved Cassette Mounting Brackets
- 4 Screws