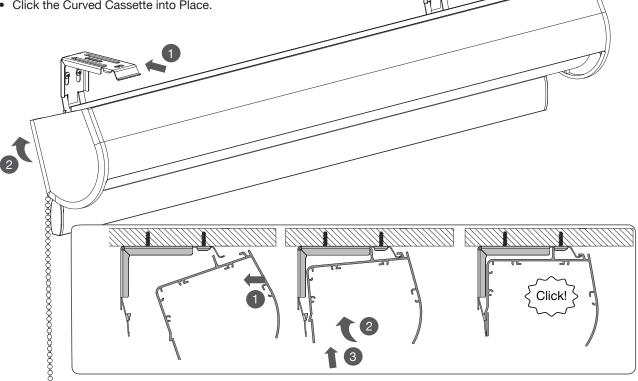

#### 2. Install the Curved Cassette

- To Install the Curved Cassette, Hook It on to the Top of the Brackets.
- Click the Curved Cassette into Place.