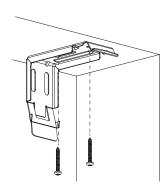

#### 1. Mounting Your Brackets

- Measure about 2" in from the Side of Your Window Frame.
- Add Pencil Marks Where the two Screws Will Go.
- Pre-Drill the Two Holes.
- Install the Curved Cassette Mounting Bracket with Screws.
- Repeat on the Other Side.
- Make Sure Your Curved Cassette Mounting Brackets are Level and in Line.

#### Mounting Brackets for INSIDE MOUNT

 For an Inside Mount the Brackets will be mounted on the inside of the window frame.