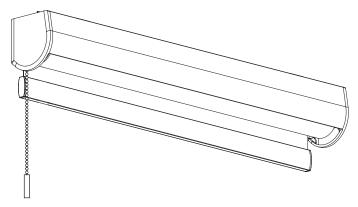

#### 2. Install the Curved Cassette

- To Install the Curved Cassette, Hook It on to the Top of the Brackets.
- Click the Curved Cassette into Place.

#### 3. Operate the Roller Shade

To Lower your Shade, pull the Smooth Hem Bar down to reach your lower level. To Raise your Shade, pull Tassel in a short motion and release.