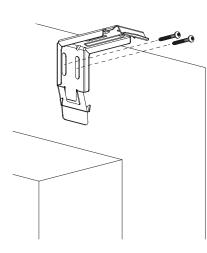

#### 1. Mounting Your Brackets

- Measure about 2" in from the Side of Your Window Frame.
- Add Pencil Marks Where the two Screws Will Go.
- Pre-Drill the Two Holes.
- Install the Curved Cassette Mounting Bracket with Screws.
- Repeat on the Other Side.
- Make Sure Your Curved Cassette Mounting Brackets are Level and in Line.

#### Mounting Brackets for OUTSIDE MOUNT

• For an Outside Mount the Brackets will be mounted on the outside of the window frame.