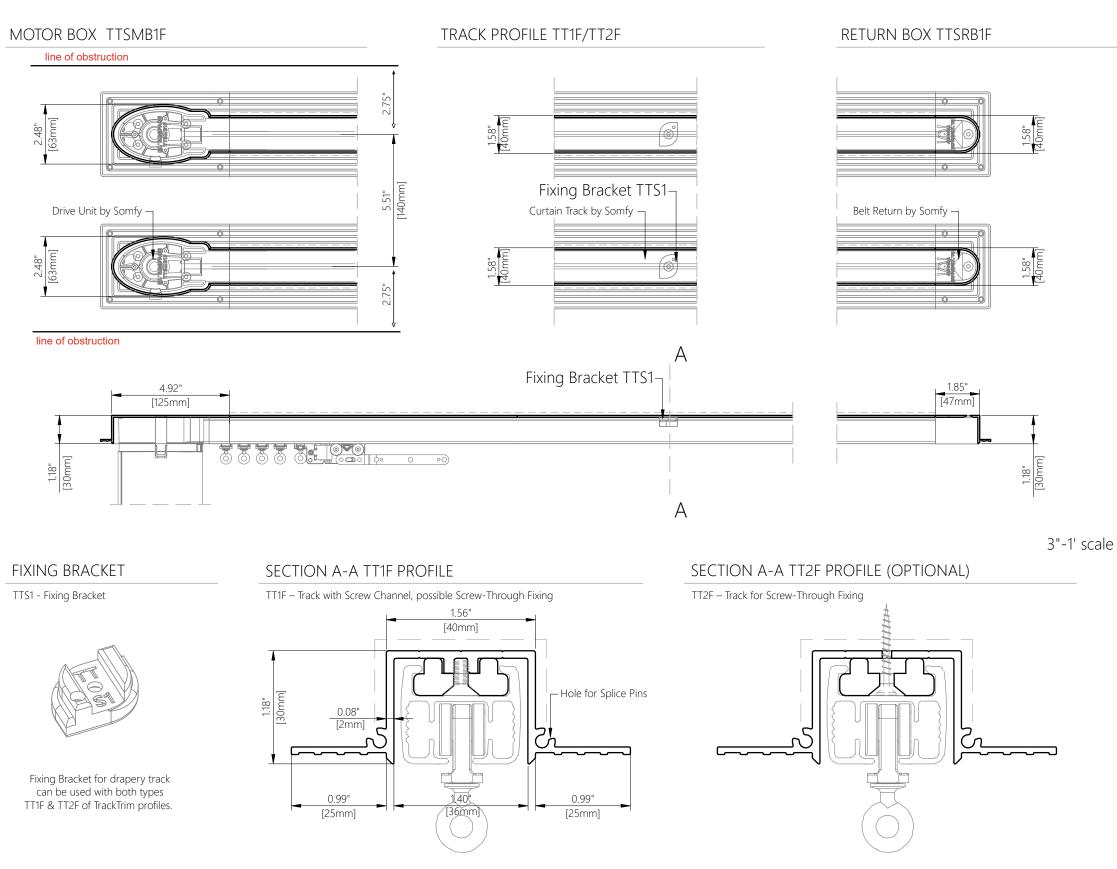

## Blindspace TrackTrim®

for SOMFY Dual Curtain Tracks 5.51" [140mm] distance

| Product                 | Blindspace TrackTrim                                                                                                                                                                                                                                                                                                                                                                                                                                            |
|-------------------------|-----------------------------------------------------------------------------------------------------------------------------------------------------------------------------------------------------------------------------------------------------------------------------------------------------------------------------------------------------------------------------------------------------------------------------------------------------------------|
| Description             | Recessed profiles<br>to house curtain tracks.                                                                                                                                                                                                                                                                                                                                                                                                                   |
| Curtain<br>size         | Please see size chart and supplier<br>details for curtain such as max.<br>length and weight.                                                                                                                                                                                                                                                                                                                                                                    |
| Finishes                | White to be plastered in<br>and decorated at site<br>to match ceiling.                                                                                                                                                                                                                                                                                                                                                                                          |
| Material                | Track EN 6063 T6, End set PLA<br>Thermoplastic Polyester                                                                                                                                                                                                                                                                                                                                                                                                        |
| Optional<br>accessories | Curve Sections for bent tracks<br>Long Splice Pins for joining                                                                                                                                                                                                                                                                                                                                                                                                  |
| Track<br>length         | 6'-74" [2000mm]<br>Cut to size for shorter lengths.<br>Spliced together for longer lengths.                                                                                                                                                                                                                                                                                                                                                                     |
| Installation            | Please refer to Sample Installation<br>Drawings available both in PDF<br>and DWG at blindspace.com<br>Tracks to be fixed with countersunk<br>screws every 7.87" [200mm]<br>through back (and both flanges<br>when available) into appropriate<br>backing.<br>Scrim tape to be used on flanges.<br>Finished plaster level to be flush<br>with chamfered edge.<br>Allow 0.12" [3mm] recess space<br>for ease of installation,<br>shown in dash line around tracks |
| Print date              | 2023/06/26                                                                                                                                                                                                                                                                                                                                                                                                                                                      |
| Page size               | ISO A3 420x297                                                                                                                                                                                                                                                                                                                                                                                                                                                  |
| Print file              | blindspace tracktrim with somfy dual 140mm<br>[inch].dwg                                                                                                                                                                                                                                                                                                                                                                                                        |
|                         |                                                                                                                                                                                                                                                                                                                                                                                                                                                                 |
| window modes            |                                                                                                                                                                                                                                                                                                                                                                                                                                                                 |