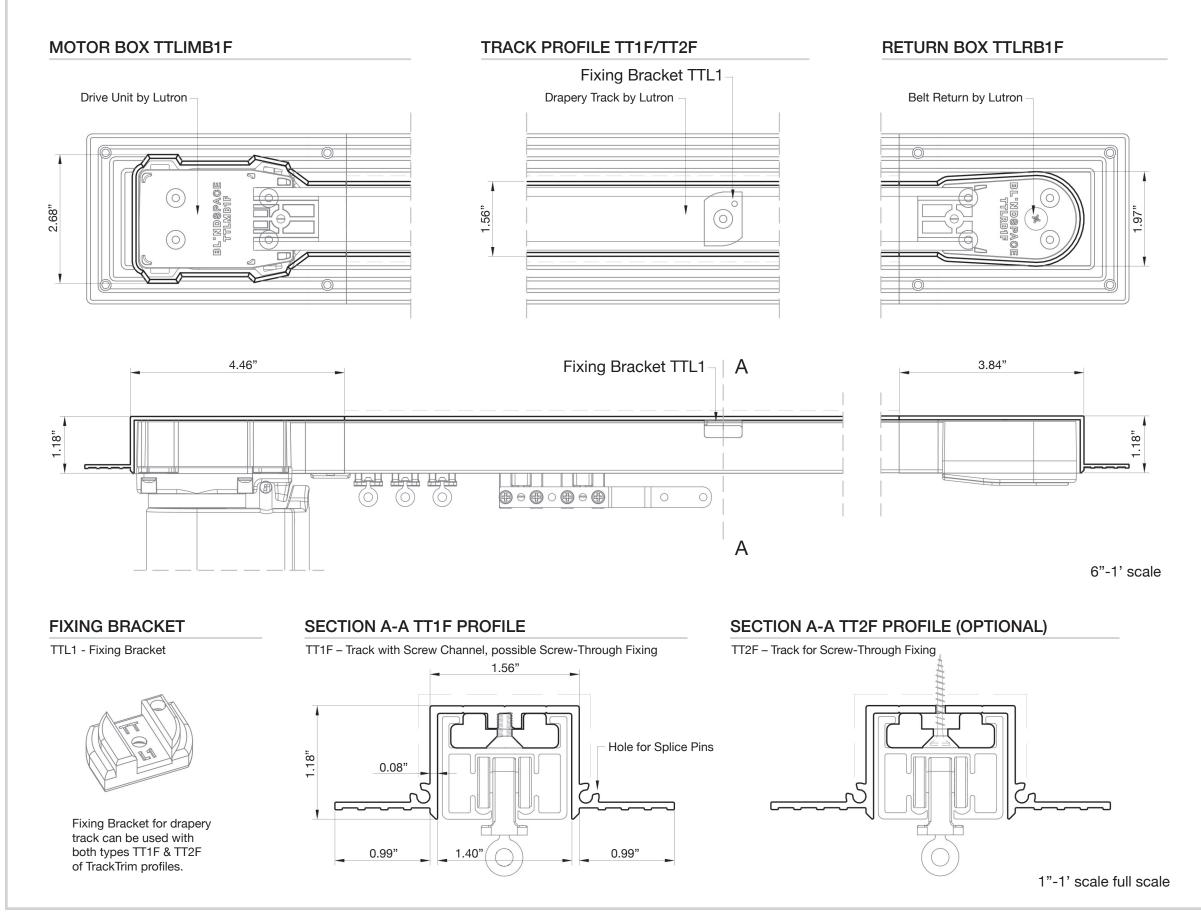

## Blindspace TrackTrim<sup>®</sup>

for LUTRON Sivoia Drapery Track

| Product             | Blindspace TrackTrim                                                                                                                                                                                                                                                                                                                                      |
|---------------------|-----------------------------------------------------------------------------------------------------------------------------------------------------------------------------------------------------------------------------------------------------------------------------------------------------------------------------------------------------------|
| Description         | Recessed profiles to house curtain tracks.                                                                                                                                                                                                                                                                                                                |
| Drapery size        | Please see size chart and supplier details for drapery such as max. length and weight.                                                                                                                                                                                                                                                                    |
| Finishes            | White to be plastered in and decorated at site to match ceiling.                                                                                                                                                                                                                                                                                          |
| Material            | Track EN 6063 T6, End set PLA<br>Thermoplastic Polyester                                                                                                                                                                                                                                                                                                  |
| Optional accesories | Curve Sections for bent tracks<br>Long Splice Pins for joining                                                                                                                                                                                                                                                                                            |
| Track<br>length     | 6'-74" [2000mm]<br>Cut to size for shorter lengths.<br>Spliced together for longer<br>lengths.                                                                                                                                                                                                                                                            |
| Installation        | Tracks to be fixed with<br>countersunk screws every 7.87"<br>[200mm] through back (and<br>both flanges when available) into<br>appropriate backing.<br>Scrim tape to be used on<br>flanges. Finished plaster level to<br>be flush with chamfered edge.<br>Allow 0.12" [3mm] recess space<br>for ease of installation, shown in<br>dash line around tracks |
| Print date          | 07/04/2023                                                                                                                                                                                                                                                                                                                                                |
| Page size           | 11"x17"                                                                                                                                                                                                                                                                                                                                                   |
| Print file          | blindspace tracktrim with lutron sivoia<br>[inch].dwg                                                                                                                                                                                                                                                                                                     |