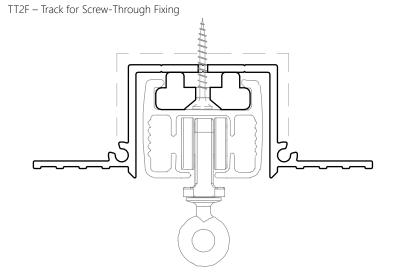

## SECTION A-A TT2F PROFILE (OPTIONAL)

1"-1' scale full scale

| Product              | Blindspace TrackTrim                                                                                                                                                                                                                                                                                                                                                                                                     |
|----------------------|--------------------------------------------------------------------------------------------------------------------------------------------------------------------------------------------------------------------------------------------------------------------------------------------------------------------------------------------------------------------------------------------------------------------------|
| Description          | Recessed profiles<br>to house curtain tracks.                                                                                                                                                                                                                                                                                                                                                                            |
| Curtain<br>size      | Please see size chart and supplier details for curtain such as max. length and weight.                                                                                                                                                                                                                                                                                                                                   |
| Finishes             | White to be plastered in and decorated at site to match ceiling.                                                                                                                                                                                                                                                                                                                                                         |
| Material             | Track EN 6063 T6, End set PLA<br>Thermoplastic Polyester                                                                                                                                                                                                                                                                                                                                                                 |
| Optional accessories | Curve Sections for bent tracks<br>Long Splice Pins for joining                                                                                                                                                                                                                                                                                                                                                           |
| Track<br>length      | 6'-74" [2000mm]<br>Cut to size for shorter lengths.<br>Spliced together for longer lengths.                                                                                                                                                                                                                                                                                                                              |
| Installation         | Please refer to Sample Installation Drawings available both in PDF and DWG at blindspace.com Tracks to be fixed with countersunk screws every 7.87" [200mm] through back (and both flanges when available) into appropriate backing. Scrim tape to be used on flanges. Finished plaster level to be flush with chamfered edge. Allow 0.12" [3mm] recess space for ease of installation, shown in dash line around tracks |
| Print date           | 2023/07/20                                                                                                                                                                                                                                                                                                                                                                                                               |