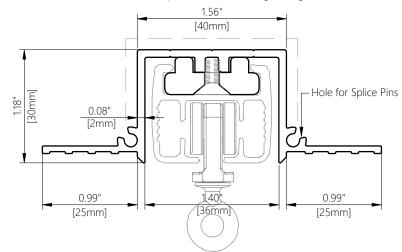

## SECTION A-A TT1F PROFILE

TT1F – Track with Screw Channel, possible Screw-Through Fixing