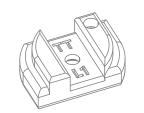

## FIXING BRACKET

TTL1 - Fixing Bracket

Fixing Bracket for drapery track can be used with both types TT1F & TT2F of TrackTrim profiles.