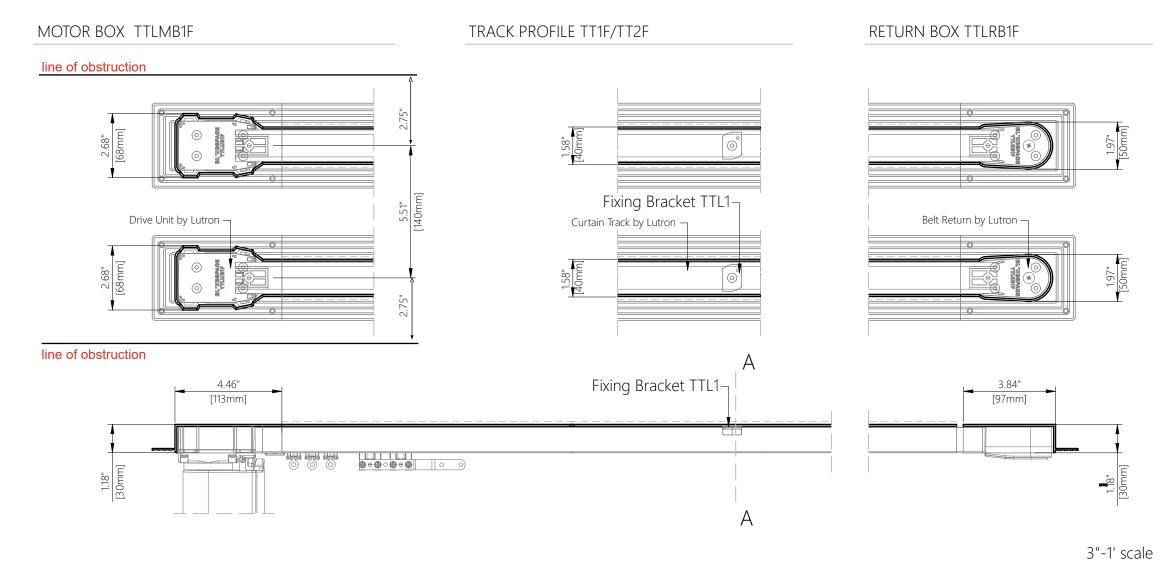

## Blindspace TrackTrim®

for LUTRON Dual Curtain Track 5.51" [140mm] distance



## FIXING BRACKET

TTL1 - Fixing Bracket



Fixing Bracket for drapery track can be used with both types TT1F & TT2F of TrackTrim profiles.

## SECTION A-A TT1F PROFILE

TT1F – Track with Screw Channel, possible Screw-Through Fixing



## SECTION A-A TT2F PROFILE (OPTIONAL)



1"-1' scale full scale

| Product              | Blindspace TrackTrim                                                                                                                                                                                                                                                                                                                                                                                                     |
|----------------------|------------------------------------