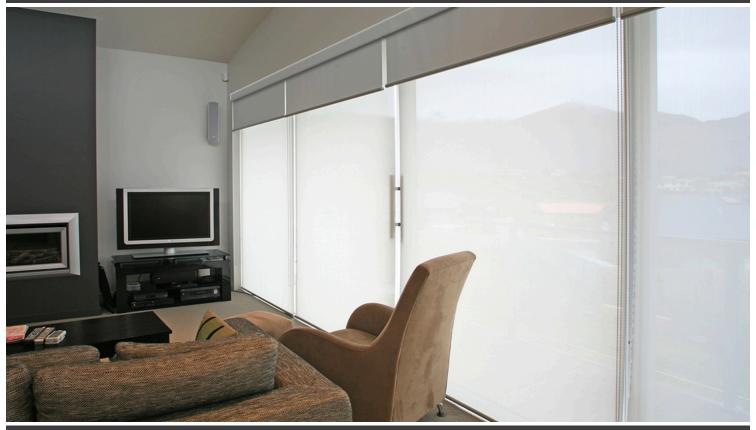

## ELEGANT SQUARED CASSETTE

Cassette

- Cassette is available in White or Black with matching end caps.
- Fabric wrap is available with all Window Modes materials (note the color of the cassette for sheer fabrics will show through).
- Perfect for concealing the roller shade and creates a seamless, all-fabric appearance with the fabric wrap upgrade.