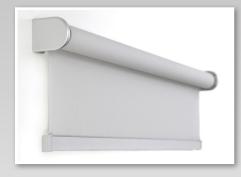

## Matte Colors

- white
- off white
- gray
- bronze
- black

Medium Bracket

Square Cassette\*

### Metal Colors\*\*

- chrome
- natural aluminum
- old brass
- black nickel

Curved Cassette

Fascia\* (available in 3" & 4")

- white metal

- stainless steel

Designer Fascia

window modes