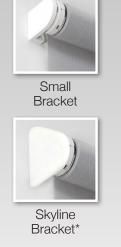

## Matte Colors

- white
- off white
- gray
- bronze
- black

Medium Bracket

Square Cassette\*