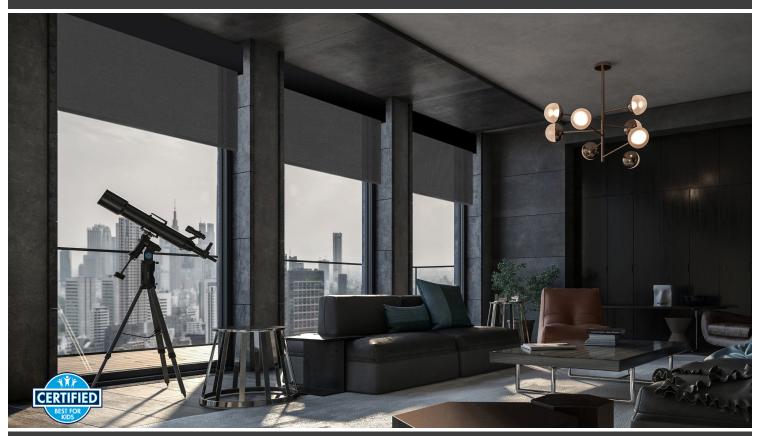

# SOMFY MOTORIZATION

### INNOVATIVE AND SIMPLE DESIGN CHILD SAFE •

- RTS: Radio Technology Somfy; Operate shades via remote, app and intregates with other products.
- Zigbee: Operate shades via remote, app and integrates with other Zigbee products. An interoperable, globally adopted and secure IoT solution.