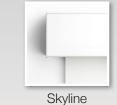

### Metal Colors\*\*

- chrome
- natural aluminum
- old brass
- black nickel

Curved Cassette

Fascia\* (available in 3" & 4")

- white metal

- stainless steel

Designer Fascia

window modes