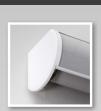

### Metal Colors\*\*

- chrome
- natural aluminum
- old brass
- black nickel

Curved Cassette

Fascia\* (available in 3" & 4")

- white metal

- stainless steel

Designer Fascia

window modes