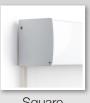

## Matte Colors

- white
- off white
- gray
- bronze
- black

Medium Bracket

Square Cassette\*