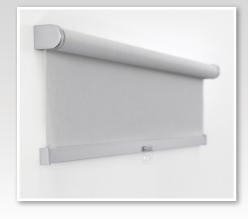

## SMALL BRACKET

## INNOVATIVE AND SIMPLE DESIGN

WHITE METAL

CHROME

NATURAL ALUMINUM

STAINLESS STEEL

BLACK NICKEL

- Small profile bracket and tube ideal for smaller windows.
- Not recommended for shallow mount applications unless exposed brackets are desired.