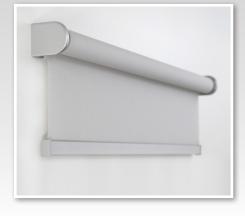

## Also Available in Matte Colors

- white
- off white
- gray
- bronze
- black

- Available Lift Systems
- chain loop
- cordless
- · cordless with tassel lift
- · coulisse eve motion motoriztion
- dual tassel lift
- somfy motorization