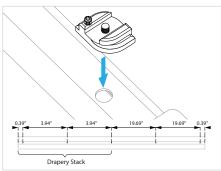

d blocking above as the weight of the drapery will be carried by the tracks. Most weight will be carried where the draperies stack. System fixings are never supplied by Blindspace, installer to ensure their fixing are suitable.

#### **PARTS**









Splice Pins

#### **TOOLS**



# TRACKTRIM® FOR DRAPERY TRACKS

#### **INSTALLATION OPTIONS**

# A. Blocking Only



#### **B. Blocking with Prepared Recess**



#### **EXAMPLE CABLE ENTRY OPTIONS**



BL'NDSPACE® window modes

# TRACKTRIM® FOR DRAPERY TRACKS

#### PREPARE TRACK















# TRACKTRIM® FOR DRAPERY TRACKS

#### **INSTALL TRACK**

#### **OPTION A**



# TRACKTRIM® FOR DRAPERY TRACKS

#### **OPTION B**











#### **COMPLETE SURROUNDING CEILING**







# TRACKTRIM® FOR DRAPERY TRACKS

#### **INSTALL DRAPERY TRACK**