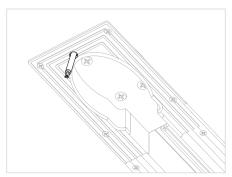

-4545 BL'NDSPACE window modes

### TRACKTRIM® FOR DRAPERY TRACKS

NOTE: Tracks must be securely attached to a solid blocking above as the weight of the drapery will be carried by the tracks. Most weight will be carried where the draperies stack. System fixings are never supplied by Blindspace, installer to ensure their fixing are suitable.

#### **PARTS**









Splice Pins

#### **TOOLS**



# TRACKTRIM® FOR DRAPERY TRACKS

#### **INSTALLATION OPTIONS**

# A. Blocking Only



#### **B. Blocking with Prepared Recess**



#### **EXAMPLE CABLE ENTRY OPTIONS**



BL'NDSPACE® window modes

# TRACKTRIM® FOR DRAPERY TRACKS

#### PREPARE TRACK















# TRACKTRIM® FOR DRAPERY TRACKS

#### **INSTALL TRACK**

#### **OPTION A**



# TRACKTRIM® FOR DRAPERY TRACKS

#### **OPTION B**











#### **COMPLETE SURROUNDING CEILING**







# TRACKTRIM® FOR DRAPERY TRACKS

#### **INSTALL DRAPERY TRACK**