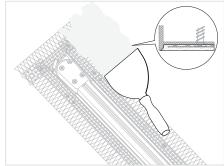

M® FOR DRAPERY TRACKS

NOTE: Tracks must be securely attached to a solid blocking above as the weight of the drapery will be carried by the tracks. Most weight will be carried where the draperies stack. System fixings are never supplied by Blindspace, installer to ensure their fixing are suitable.

#### **PARTS**









Splice Pins

#### **TOOLS**



# TRACKTRIM® FOR DRAPERY TRACKS

#### **INSTALLATION OPTIONS**

# A. Blocking Only



#### **B. Blocking with Prepared Recess**



#### **EXAMPLE CABLE ENTRY OPTIONS**



BL'NDSPACE® window modes

# TRACKTRIM® FOR DRAPERY TRACKS

#### PREPARE TRACK















# TRACKTRIM® FOR DRAPERY TRACKS

#### **INSTALL TRACK**

#### **OPTION A**



# TRACKTRIM® FOR DRAPERY TRACKS

#### **OPTION B**











#### **COMPLETE SURROUNDING CEILING**







# TRACKTRIM® FOR DRAPERY TRACKS

#### **INSTALL DRAPERY TRACK**