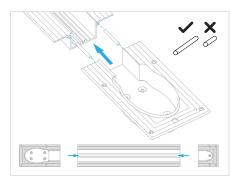

# INSTALLING BLINDSPACE® TRACKTRIM® FOR DRAPERY TRACKS



Web: windowmodes.com/blindspace Email:blindspace@windowmodes.com Phone: 914-665-4545 BL'NDSPACE window modes

### TRACKTRIM® FOR DRAPERY TRACKS

NOTE: Tracks must be securely attached to a solid blocking above as the weight of the drapery will be carried by the tracks. Most weight will be carried where the draperies stack. System fixings are never supplied by Blindspace, installer to ensure their fixing are suitable.

#### **PARTS**









Splice Pins

#### **TOOLS**



# TRACKTRIM® FOR DRAPERY TRACKS

#### **INSTALLATION OPTIONS**

# A. Blocking Only



#### **B. Blocking with Prepared Recess**



#### **EXAMPLE CABLE ENTRY OPTIONS**



BL'NDSPACE® window modes

# TRACKTRIM® FOR DRAPERY TRACKS

#### PREPARE TRACK















# TRACKTRIM® FOR DRAPERY TRACKS

#### **INSTALL TRACK**

#### **OPTION A**



# TRACKTRIM® FOR DRAPERY TRACKS

#### **OPTION B**











#### **COMPLETE SURROUNDING CEILING**







# TRACKTRIM® FOR DRAPERY TRACKS

#### **INSTALL DRAPERY TRACK**