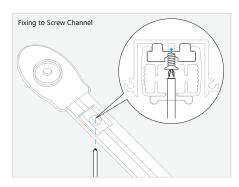

above as the weight of the drapery will be carried by the tracks. Most weight will be carried where the draperies stack. System fixings are never supplied by Blindspace, installer to ensure their fixing are suitable.

#### **PARTS**









Splice Pins

#### **TOOLS**



# TRACKTRIM® FOR DRAPERY TRACKS

#### **INSTALLATION OPTIONS**

# A. Blocking Only



#### **B. Blocking with Prepared Recess**



#### **EXAMPLE CABLE ENTRY OPTIONS**



BL'NDSPACE® window modes

# TRACKTRIM® FOR DRAPERY TRACKS

#### PREPARE TRACK















# TRACKTRIM® FOR DRAPERY TRACKS

#### **INSTALL TRACK**

#### **OPTION A**



# TRACKTRIM® FOR DRAPERY TRACKS

#### **OPTION B**











#### **COMPLETE SURROUNDING CEILING**







# TRACKTRIM® FOR DRAPERY TRACKS

#### **INSTALL DRAPERY TRACK**