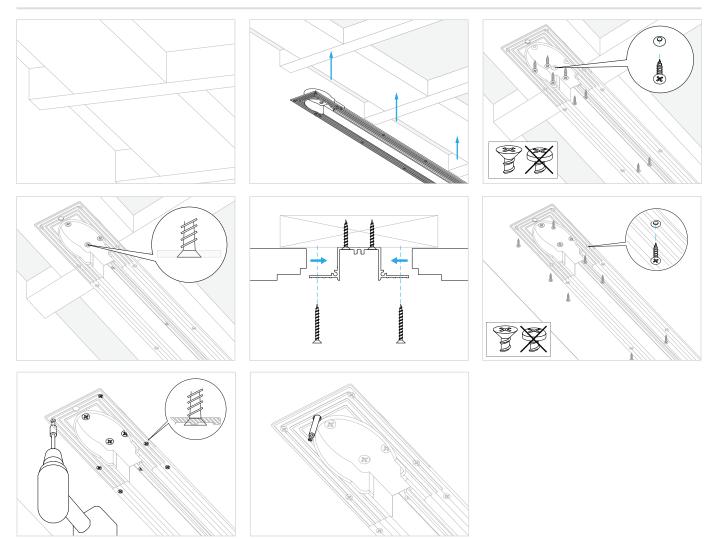

#### **INSTALL TRACK**

#### **OPTION A**

#### **OPTION B**

#### **COMPLETE SURROUNDING CEILING**