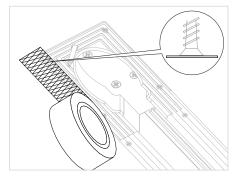

RIM® FOR DRAPERY TRACKS

NOTE: Tracks must be securely attached to a solid blocking above as the weight of the drapery will be carried by the tracks. Most weight will be carried where the draperies stack. System fixings are never supplied by Blindspace, installer to ensure their fixing are suitable.

#### **PARTS**









Splice Pins

#### **TOOLS**



# TRACKTRIM® FOR DRAPERY TRACKS

#### **INSTALLATION OPTIONS**

# A. Blocking Only



#### **B. Blocking with Prepared Recess**



#### **EXAMPLE CABLE ENTRY OPTIONS**



BL'NDSPACE® window modes

# TRACKTRIM® FOR DRAPERY TRACKS

#### PREPARE TRACK















# TRACKTRIM® FOR DRAPERY TRACKS

#### **INSTALL TRACK**

#### **OPTION A**



# TRACKTRIM® FOR DRAPERY TRACKS

#### **OPTION B**











#### **COMPLETE SURROUNDING CEILING**







# TRACKTRIM® FOR DRAPERY TRACKS

#### **INSTALL DRAPERY TRACK**