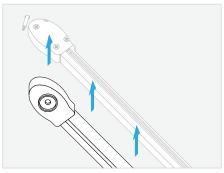

king above as the weight of the drapery will be carried by the tracks. Most weight will be carried where the draperies stack. System fixings are never supplied by Blindspace, installer to ensure their fixing are suitable.

#### **PARTS**









Splice Pins

#### **TOOLS**



# TRACKTRIM® FOR DRAPERY TRACKS

#### **INSTALLATION OPTIONS**

# A. Blocking Only



#### **B. Blocking with Prepared Recess**



#### **EXAMPLE CABLE ENTRY OPTIONS**



BL'NDSPACE® window modes

# TRACKTRIM® FOR DRAPERY TRACKS

#### PREPARE TRACK















# TRACKTRIM® FOR DRAPERY TRACKS

#### **INSTALL TRACK**

#### **OPTION A**



# TRACKTRIM® FOR DRAPERY TRACKS

#### **OPTION B**











#### **COMPLETE SURROUNDING CEILING**







# TRACKTRIM® FOR DRAPERY TRACKS

#### **INSTALL DRAPERY TRACK**