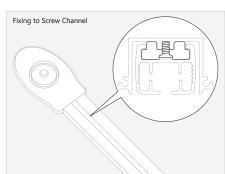

bove as the weight of the drapery will be carried by the tracks. Most weight will be carried where the draperies stack. System fixings are never supplied by Blindspace, installer to ensure their fixing are suitable.

#### **PARTS**









Splice Pins

#### **TOOLS**



# TRACKTRIM® FOR DRAPERY TRACKS

#### **INSTALLATION OPTIONS**

# A. Blocking Only



#### **B. Blocking with Prepared Recess**



#### **EXAMPLE CABLE ENTRY OPTIONS**



BL'NDSPACE® window modes

# TRACKTRIM® FOR DRAPERY TRACKS

#### PREPARE TRACK















# TRACKTRIM® FOR DRAPERY TRACKS

#### **INSTALL TRACK**

#### **OPTION A**



# TRACKTRIM® FOR DRAPERY TRACKS

#### **OPTION B**











#### **COMPLETE SURROUNDING CEILING**







# TRACKTRIM® FOR DRAPERY TRACKS

#### **INSTALL DRAPERY TRACK**