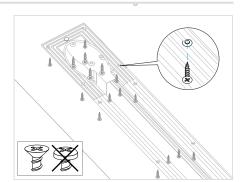

-665-4545 BL'NDSPACE window modes

### TRACKTRIM® FOR DRAPERY TRACKS

NOTE: Tracks must be securely attached to a solid blocking above as the weight of the drapery will be carried by the tracks. Most weight will be carried where the draperies stack. System fixings are never supplied by Blindspace, installer to ensure their fixing are suitable.

#### **PARTS**









Splice Pins

#### **TOOLS**



# TRACKTRIM® FOR DRAPERY TRACKS

#### **INSTALLATION OPTIONS**

# A. Blocking Only



#### **B. Blocking with Prepared Recess**



#### **EXAMPLE CABLE ENTRY OPTIONS**



BL'NDSPACE® window modes

# TRACKTRIM® FOR DRAPERY TRACKS

#### PREPARE TRACK















# TRACKTRIM® FOR DRAPERY TRACKS

#### **INSTALL TRACK**

#### **OPTION A**



# TRACKTRIM® FOR DRAPERY TRACKS

#### **OPTION B**











#### **COMPLETE SURROUNDING CEILING**







# TRACKTRIM® FOR DRAPERY TRACKS

#### **INSTALL DRAPERY TRACK**