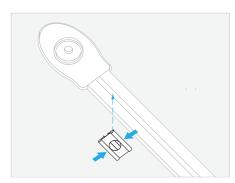

ng above as the weight of the drapery will be carried by the tracks. Most weight will be carried where the draperies stack. System fixings are never supplied by Blindspace, installer to ensure their fixing are suitable.

#### **PARTS**









Splice Pins

#### **TOOLS**



# TRACKTRIM® FOR DRAPERY TRACKS

#### **INSTALLATION OPTIONS**

# A. Blocking Only



#### **B. Blocking with Prepared Recess**



#### **EXAMPLE CABLE ENTRY OPTIONS**



BL'NDSPACE® window modes

# TRACKTRIM® FOR DRAPERY TRACKS

#### PREPARE TRACK















# TRACKTRIM® FOR DRAPERY TRACKS

#### **INSTALL TRACK**

#### **OPTION A**



# TRACKTRIM® FOR DRAPERY TRACKS

#### **OPTION B**











#### **COMPLETE SURROUNDING CEILING**







# TRACKTRIM® FOR DRAPERY TRACKS

#### **INSTALL DRAPERY TRACK**