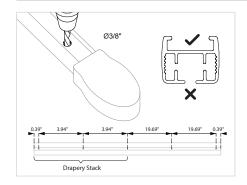

lid blocking above as the weight of the drapery will be carried by the tracks. Most weight will be carried where the draperies stack. System fixings are never supplied by Blindspace, installer to ensure their fixing are suitable.

#### **PARTS**









Splice Pins

#### **TOOLS**



# TRACKTRIM® FOR DRAPERY TRACKS

#### **INSTALLATION OPTIONS**

# A. Blocking Only



#### **B. Blocking with Prepared Recess**



#### **EXAMPLE CABLE ENTRY OPTIONS**



BL'NDSPACE® window modes

# TRACKTRIM® FOR DRAPERY TRACKS

#### PREPARE TRACK















# TRACKTRIM® FOR DRAPERY TRACKS

#### **INSTALL TRACK**

#### **OPTION A**



# TRACKTRIM® FOR DRAPERY TRACKS

#### **OPTION B**











#### **COMPLETE SURROUNDING CEILING**







# TRACKTRIM® FOR DRAPERY TRACKS

#### **INSTALL DRAPERY TRACK**