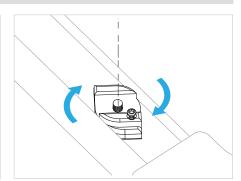

blocking above as the weight of the drapery will be carried by the tracks. Most weight will be carried where the draperies stack. System fixings are never supplied by Blindspace, installer to ensure their fixing are suitable.

#### **PARTS**









Splice Pins

#### **TOOLS**



# TRACKTRIM® FOR DRAPERY TRACKS

#### **INSTALLATION OPTIONS**

# A. Blocking Only



#### **B. Blocking with Prepared Recess**



#### **EXAMPLE CABLE ENTRY OPTIONS**



BL'NDSPACE® window modes

# TRACKTRIM® FOR DRAPERY TRACKS

#### PREPARE TRACK















# TRACKTRIM® FOR DRAPERY TRACKS

#### **INSTALL TRACK**

#### **OPTION A**



# TRACKTRIM® FOR DRAPERY TRACKS

#### **OPTION B**











#### **COMPLETE SURROUNDING CEILING**







# TRACKTRIM® FOR DRAPERY TRACKS

#### **INSTALL DRAPERY TRACK**