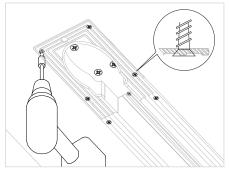

65-4545 BL'NDSPACE window modes

### TRACKTRIM® FOR DRAPERY TRACKS

NOTE: Tracks must be securely attached to a solid blocking above as the weight of the drapery will be carried by the tracks. Most weight will be carried where the draperies stack. System fixings are never supplied by Blindspace, installer to ensure their fixing are suitable.

#### **PARTS**









Splice Pins

#### **TOOLS**



# TRACKTRIM® FOR DRAPERY TRACKS

#### **INSTALLATION OPTIONS**

# A. Blocking Only



#### **B. Blocking with Prepared Recess**



#### **EXAMPLE CABLE ENTRY OPTIONS**



BL'NDSPACE® window modes

# TRACKTRIM® FOR DRAPERY TRACKS

#### PREPARE TRACK















# TRACKTRIM® FOR DRAPERY TRACKS

#### **INSTALL TRACK**

#### **OPTION A**



# TRACKTRIM® FOR DRAPERY TRACKS

#### **OPTION B**











#### **COMPLETE SURROUNDING CEILING**







# TRACKTRIM® FOR DRAPERY TRACKS

#### **INSTALL DRAPERY TRACK**