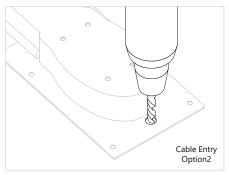

# INSTALLING BLINDSPACE® TRACKTRIM® FOR DRAPERY TRACKS



Web: windowmodes.com/blindspace Email:blindspace@windowmodes.com Phone: 914-665-4545 BL'NDSPACE window modes

### TRACKTRIM® FOR DRAPERY TRACKS

NOTE: Tracks must be securely attached to a solid blocking above as the weight of the drapery will be carried by the tracks. Most weight will be carried where the draperies stack. System fixings are never supplied by Blindspace, installer to ensure their fixing are suitable.

#### **PARTS**









Splice Pins

#### **TOOLS**



# TRACKTRIM® FOR DRAPERY TRACKS

#### **INSTALLATION OPTIONS**

# A. Blocking Only



#### **B. Blocking with Prepared Recess**



#### **EXAMPLE CABLE ENTRY OPTIONS**



BL'NDSPACE® window modes

# TRACKTRIM® FOR DRAPERY TRACKS

#### PREPARE TRACK















# TRACKTRIM® FOR DRAPERY TRACKS

#### **INSTALL TRACK**

#### **OPTION A**



# TRACKTRIM® FOR DRAPERY TRACKS

#### **OPTION B**











#### **COMPLETE SURROUNDING CEILING**







# TRACKTRIM® FOR DRAPERY TRACKS

#### **INSTALL DRAPERY TRACK**