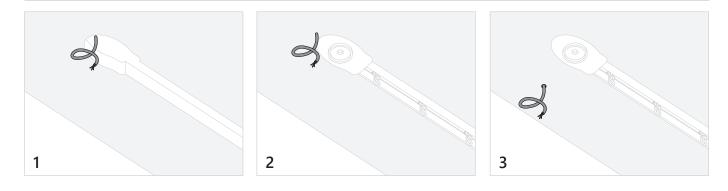

# INSTALLING BLINDSPACE® TRACKTRIM® FOR DRAPERY TRACKS



Web: windowmodes.com/blindspace Email:blindspace@windowmodes.com Phone: 914-665-4545 BL'NDSPACE window modes

### TRACKTRIM® FOR DRAPERY TRACKS

NOTE: Tracks must be securely attached to a solid blocking above as the weight of the drapery will be carried by the tracks. Most weight will be carried where the draperies stack. System fixings are never supplied by Blindspace, installer to ensure their fixing are suitable.

#### **PARTS**









Splice Pins

#### **TOOLS**



# TRACKTRIM® FOR DRAPERY TRACKS

#### **INSTALLATION OPTIONS**

# A. Blocking Only



#### **B. Blocking with Prepared Recess**



#### **EXAMPLE CABLE ENTRY OPTIONS**



BL'NDSPACE® window modes

# TRACKTRIM® FOR DRAPERY TRACKS

#### PREPARE TRACK















# TRACKTRIM® FOR DRAPERY TRACKS

#### **INSTALL TRACK**

#### **OPTION A**



# TRACKTRIM® FOR DRAPERY TRACKS

#### **OPTION B**











#### **COMPLETE SURROUNDING CEILING**







# TRACKTRIM® FOR DRAPERY TRACKS

#### **INSTALL DRAPERY TRACK**