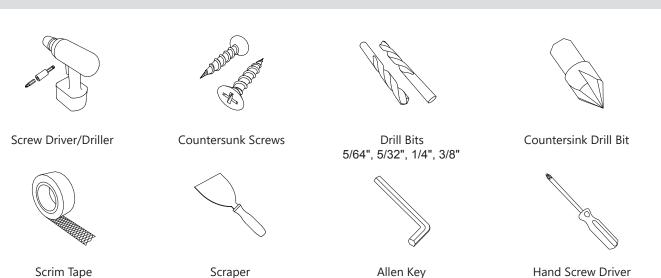

# INSTALLING BLINDSPACE® TRACKTRIM® FOR DRAPERY TRACKS



Web: windowmodes.com/blindspace Email:blindspace@windowmodes.com Phone: 914-665-4545 BL'NDSPACE window modes

### TRACKTRIM® FOR DRAPERY TRACKS

NOTE: Tracks must be securely attached to a solid blocking above as the weight of the drapery will be carried by the tracks. Most weight will be carried where the draperies stack. System fixings are never supplied by Blindspace, installer to ensure their fixing are suitable.

#### **PARTS**









Splice Pins

#### **TOOLS**



# TRACKTRIM® FOR DRAPERY TRACKS

#### **INSTALLATION OPTIONS**

# A. Blocking Only



#### **B. Blocking with Prepared Recess**



#### **EXAMPLE CABLE ENTRY OPTIONS**



BL'NDSPACE® window modes

# TRACKTRIM® FOR DRAPERY TRACKS

#### PREPARE TRACK















# TRACKTRIM® FOR DRAPERY TRACKS

#### **INSTALL TRACK**

#### **OPTION A**



# TRACKTRIM® FOR DRAPERY TRACKS

#### **OPTION B**











#### **COMPLETE SURROUNDING CEILING**







# TRACKTRIM® FOR DRAPERY TRACKS

#### **INSTALL DRAPERY TRACK**