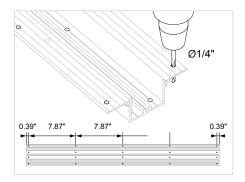

# INSTALLING BLINDSPACE® TRACKTRIM® FOR DRAPERY TRACKS



Web: windowmodes.com/blindspace Email:blindspace@windowmodes.com Phone: 914-665-4545 BL'NDSPACE window modes

### TRACKTRIM® FOR DRAPERY TRACKS

NOTE: Tracks must be securely attached to a solid blocking above as the weight of the drapery will be carried by the tracks. Most weight will be carried where the draperies stack. System fixings are never supplied by Blindspace, installer to ensure their fixing are suitable.

#### **PARTS**









Splice Pins

#### **TOOLS**



# TRACKTRIM® FOR DRAPERY TRACKS

#### **INSTALLATION OPTIONS**

# A. Blocking Only



#### **B. Blocking with Prepared Recess**



#### **EXAMPLE CABLE ENTRY OPTIONS**



BL'NDSPACE® window modes

# TRACKTRIM® FOR DRAPERY TRACKS

#### PREPARE TRACK















# TRACKTRIM® FOR DRAPERY TRACKS

#### **INSTALL TRACK**

#### **OPTION A**



# TRACKTRIM® FOR DRAPERY TRACKS

#### **OPTION B**











#### **COMPLETE SURROUNDING CEILING**







# TRACKTRIM® FOR DRAPERY TRACKS

#### **INSTALL DRAPERY TRACK**