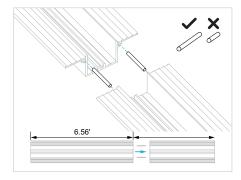

# INSTALLING BLINDSPACE® TRACKTRIM® FOR DRAPERY TRACKS



Web: windowmodes.com/blindspace Email:blindspace@windowmodes.com Phone: 914-665-4545 BL'NDSPACE window modes

### TRACKTRIM® FOR DRAPERY TRACKS

NOTE: Tracks must be securely attached to a solid blocking above as the weight of the drapery will be carried by the tracks. Most weight will be carried where the draperies stack. System fixings are never supplied by Blindspace, installer to ensure their fixing are suitable.

#### **PARTS**









Splice Pins

#### **TOOLS**



# TRACKTRIM® FOR DRAPERY TRACKS

#### **INSTALLATION OPTIONS**

# A. Blocking Only



#### **B. Blocking with Prepared Recess**



#### **EXAMPLE CABLE ENTRY OPTIONS**



BL'NDSPACE® window modes

# TRACKTRIM® FOR DRAPERY TRACKS

#### PREPARE TRACK















# TRACKTRIM® FOR DRAPERY TRACKS

#### **INSTALL TRACK**

#### **OPTION A**



# TRACKTRIM® FOR DRAPERY TRACKS

#### **OPTION B**











#### **COMPLETE SURROUNDING CEILING**







# TRACKTRIM® FOR DRAPERY TRACKS

#### **INSTALL DRAPERY TRACK**