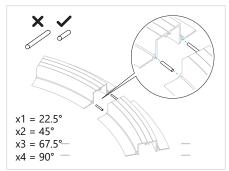

# INSTALLING BLINDSPACE® TRACKTRIM® FOR DRAPERY TRACKS



Web: windowmodes.com/blindspace Email:blindspace@windowmodes.com Phone: 914-665-4545 BL'NDSPACE window modes

### TRACKTRIM® FOR DRAPERY TRACKS

NOTE: Tracks must be securely attached to a solid blocking above as the weight of the drapery will be carried by the tracks. Most weight will be carried where the draperies stack. System fixings are never supplied by Blindspace, installer to ensure their fixing are suitable.

#### **PARTS**









Splice Pins

#### **TOOLS**



# TRACKTRIM® FOR DRAPERY TRACKS

#### **INSTALLATION OPTIONS**

# A. Blocking Only



#### **B. Blocking with Prepared Recess**



#### **EXAMPLE CABLE ENTRY OPTIONS**



BL'NDSPACE® window modes

# TRACKTRIM® FOR DRAPERY TRACKS

#### PREPARE TRACK















# TRACKTRIM® FOR DRAPERY TRACKS

#### **INSTALL TRACK**

#### **OPTION A**



# TRACKTRIM® FOR DRAPERY TRACKS

#### **OPTION B**











#### **COMPLETE SURROUNDING CEILING**







# TRACKTRIM® FOR DRAPERY TRACKS

#### **INSTALL DRAPERY TRACK**