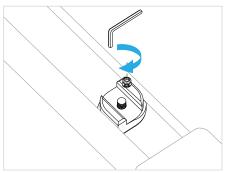

ocking above as the weight of the drapery will be carried by the tracks. Most weight will be carried where the draperies stack. System fixings are never supplied by Blindspace, installer to ensure their fixing are suitable.

#### **PARTS**









Splice Pins

#### **TOOLS**



# TRACKTRIM® FOR DRAPERY TRACKS

#### **INSTALLATION OPTIONS**

# A. Blocking Only



#### **B. Blocking with Prepared Recess**



#### **EXAMPLE CABLE ENTRY OPTIONS**



BL'NDSPACE® window modes

# TRACKTRIM® FOR DRAPERY TRACKS

#### PREPARE TRACK















# TRACKTRIM® FOR DRAPERY TRACKS

#### **INSTALL TRACK**

#### **OPTION A**



# TRACKTRIM® FOR DRAPERY TRACKS

#### **OPTION B**











#### **COMPLETE SURROUNDING CEILING**







# TRACKTRIM® FOR DRAPERY TRACKS

#### **INSTALL DRAPERY TRACK**