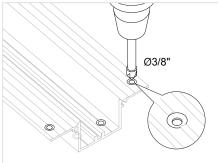

# INSTALLING BLINDSPACE® TRACKTRIM® FOR DRAPERY TRACKS



Web: windowmodes.com/blindspace Email:blindspace@windowmodes.com Phone: 914-665-4545 BL'NDSPACE window modes

### TRACKTRIM® FOR DRAPERY TRACKS

NOTE: Tracks must be securely attached to a solid blocking above as the weight of the drapery will be carried by the tracks. Most weight will be carried where the draperies stack. System fixings are never supplied by Blindspace, installer to ensure their fixing are suitable.

#### **PARTS**









Splice Pins

#### **TOOLS**



# TRACKTRIM® FOR DRAPERY TRACKS

#### **INSTALLATION OPTIONS**

# A. Blocking Only



#### **B. Blocking with Prepared Recess**



#### **EXAMPLE CABLE ENTRY OPTIONS**



BL'NDSPACE® window modes

# TRACKTRIM® FOR DRAPERY TRACKS

#### PREPARE TRACK















# TRACKTRIM® FOR DRAPERY TRACKS

#### **INSTALL TRACK**

#### **OPTION A**



# TRACKTRIM® FOR DRAPERY TRACKS

#### **OPTION B**











#### **COMPLETE SURROUNDING CEILING**







# TRACKTRIM® FOR DRAPERY TRACKS

#### **INSTALL DRAPERY TRACK**