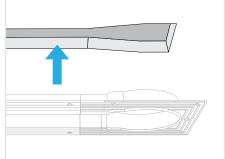

14-665-4545 BL'NDSPACE window modes

### TRACKTRIM® FOR DRAPERY TRACKS

NOTE: Tracks must be securely attached to a solid blocking above as the weight of the drapery will be carried by the tracks. Most weight will be carried where the draperies stack. System fixings are never supplied by Blindspace, installer to ensure their fixing are suitable.

#### **PARTS**









Splice Pins

#### **TOOLS**



# TRACKTRIM® FOR DRAPERY TRACKS

#### **INSTALLATION OPTIONS**

# A. Blocking Only



#### **B. Blocking with Prepared Recess**



#### **EXAMPLE CABLE ENTRY OPTIONS**



BL'NDSPACE® window modes

# TRACKTRIM® FOR DRAPERY TRACKS

#### PREPARE TRACK















# TRACKTRIM® FOR DRAPERY TRACKS

#### **INSTALL TRACK**

#### **OPTION A**



# TRACKTRIM® FOR DRAPERY TRACKS

#### **OPTION B**











#### **COMPLETE SURROUNDING CEILING**







# TRACKTRIM® FOR DRAPERY TRACKS

#### **INSTALL DRAPERY TRACK**