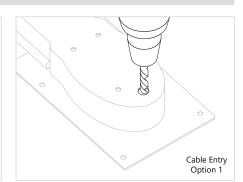

# INSTALLING BLINDSPACE® TRACKTRIM® FOR DRAPERY TRACKS



Web: windowmodes.com/blindspace Email:blindspace@windowmodes.com Phone: 914-665-4545 BL'NDSPACE window modes

### TRACKTRIM® FOR DRAPERY TRACKS

NOTE: Tracks must be securely attached to a solid blocking above as the weight of the drapery will be carried by the tracks. Most weight will be carried where the draperies stack. System fixings are never supplied by Blindspace, installer to ensure their fixing are suitable.

#### **PARTS**









Splice Pins

#### **TOOLS**



# TRACKTRIM® FOR DRAPERY TRACKS

#### **INSTALLATION OPTIONS**

# A. Blocking Only



#### **B. Blocking with Prepared Recess**



#### **EXAMPLE CABLE ENTRY OPTIONS**



BL'NDSPACE® window modes

# TRACKTRIM® FOR DRAPERY TRACKS

#### PREPARE TRACK















# TRACKTRIM® FOR DRAPERY TRACKS

#### **INSTALL TRACK**

#### **OPTION A**



# TRACKTRIM® FOR DRAPERY TRACKS

#### **OPTION B**











#### **COMPLETE SURROUNDING CEILING**







# TRACKTRIM® FOR DRAPERY TRACKS

#### **INSTALL DRAPERY TRACK**