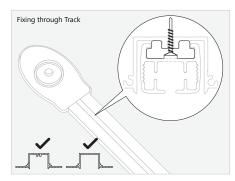

ve as the weight of the drapery will be carried by the tracks. Most weight will be carried where the draperies stack. System fixings are never supplied by Blindspace, installer to ensure their fixing are suitable.

#### **PARTS**









Splice Pins

#### **TOOLS**



# TRACKTRIM® FOR DRAPERY TRACKS

#### **INSTALLATION OPTIONS**

# A. Blocking Only



#### **B. Blocking with Prepared Recess**



#### **EXAMPLE CABLE ENTRY OPTIONS**



BL'NDSPACE® window modes

# TRACKTRIM® FOR DRAPERY TRACKS

#### PREPARE TRACK















# TRACKTRIM® FOR DRAPERY TRACKS

#### **INSTALL TRACK**

#### **OPTION A**



# TRACKTRIM® FOR DRAPERY TRACKS

#### **OPTION B**











#### **COMPLETE SURROUNDING CEILING**







# TRACKTRIM® FOR DRAPERY TRACKS

#### **INSTALL DRAPERY TRACK**