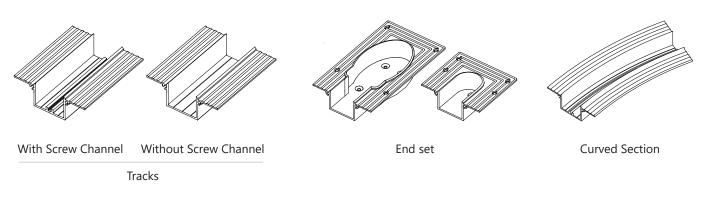

# INSTALLING BLINDSPACE® TRACKTRIM® FOR DRAPERY TRACKS



Web: windowmodes.com/blindspace Email:blindspace@windowmodes.com Phone: 914-665-4545 BL'NDSPACE window modes

### TRACKTRIM® FOR DRAPERY TRACKS

NOTE: Tracks must be securely attached to a solid blocking above as the weight of the drapery will be carried by the tracks. Most weight will be carried where the draperies stack. System fixings are never supplied by Blindspace, installer to ensure their fixing are suitable.

#### **PARTS**









Splice Pins

#### **TOOLS**



# TRACKTRIM® FOR DRAPERY TRACKS

#### **INSTALLATION OPTIONS**

# A. Blocking Only



#### **B. Blocking with Prepared Recess**



#### **EXAMPLE CABLE ENTRY OPTIONS**



BL'NDSPACE® window modes

# TRACKTRIM® FOR DRAPERY TRACKS

#### PREPARE TRACK















# TRACKTRIM® FOR DRAPERY TRACKS

#### **INSTALL TRACK**

#### **OPTION A**



# TRACKTRIM® FOR DRAPERY TRACKS

#### **OPTION B**











#### **COMPLETE SURROUNDING CEILING**







# TRACKTRIM® FOR DRAPERY TRACKS

#### **INSTALL DRAPERY TRACK**