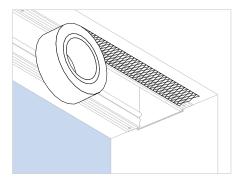

y Blindspace, installer to ensure their fixing are suitable.

### **PARTS**



# **TOOLS**



HEAD BOX (S) (C) Series

NOTE: These are example fixing points showing boxes with and without skim coat flanges. Boxes should be fixed in the top of the box and through the sides if recessed. Installer to ensure their fixing are suitable. Standard box with two skim coat flanges have been used for illustrative purposes.

### **BOX FIXING POINTS**



HEAD BOX (S) (C) Series

# PREPARE THE PRODUCT S M C N2 O N2

HEAD BOX (S) (C) Series

### **EXAMPLE CABLE ENTRY POSITION**









# **INSTALL HEAD BOX**

### **OPTION A: PREPARED RECESS INSTALLATION**











HEAD BOX (S) (C) Series

### **OPTION B: BOX FIRST INSTALLATION**



### PREPARE COVER



HEAD BOX (S) (C) Series

### SKIM COAT AND PAINT









# HINGE











HEAD BOX (S) (C) Series









### **OPEN BOX**





### FINISHED LOOK



BL'NDSPACE window modes