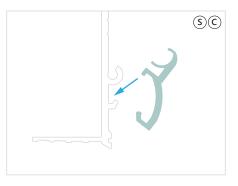

ller to ensure their fixing are suitable.

### **PARTS**



# **TOOLS**



HEAD BOX (S) (C) Series

NOTE: These are example fixing points showing boxes with and without skim coat flanges. Boxes should be fixed in the top of the box and through the sides if recessed. Installer to ensure their fixing are suitable. Standard box with two skim coat flanges have been used for illustrative purposes.

### **BOX FIXING POINTS**



HEAD BOX (S) (C) Series

# PREPARE THE PRODUCT S M C N2 O N2

HEAD BOX (S) (C) Series

### **EXAMPLE CABLE ENTRY POSITION**









# **INSTALL HEAD BOX**

### **OPTION A: PREPARED RECESS INSTALLATION**











HEAD BOX (S) (C) Series

### **OPTION B: BOX FIRST INSTALLATION**



### PREPARE COVER



HEAD BOX (S) (C) Series

### SKIM COAT AND PAINT









# HINGE











HEAD BOX (S) (C) Series









### **OPEN BOX**





### FINISHED LOOK



BL'NDSPACE window modes