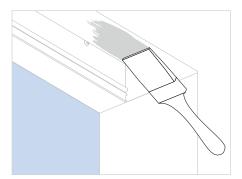

indspace, installer to ensure their fixing are suitable.

### **PARTS**



# **TOOLS**



HEAD BOX (S) (C) Series

NOTE: These are example fixing points showing boxes with and without skim coat flanges. Boxes should be fixed in the top of the box and through the sides if recessed. Installer to ensure their fixing are suitable. Standard box with two skim coat flanges have been used for illustrative purposes.

### **BOX FIXING POINTS**



HEAD BOX (S) (C) Series

# PREPARE THE PRODUCT S M C N2 O N2

HEAD BOX (S) (C) Series

### **EXAMPLE CABLE ENTRY POSITION**









# **INSTALL HEAD BOX**

### **OPTION A: PREPARED RECESS INSTALLATION**











HEAD BOX (S) (C) Series

### **OPTION B: BOX FIRST INSTALLATION**



### PREPARE COVER



HEAD BOX (S) (C) Series

### SKIM COAT AND PAINT









# HINGE











HEAD BOX (S) (C) Series









### **OPEN BOX**





### FINISHED LOOK



BL'NDSPACE window modes