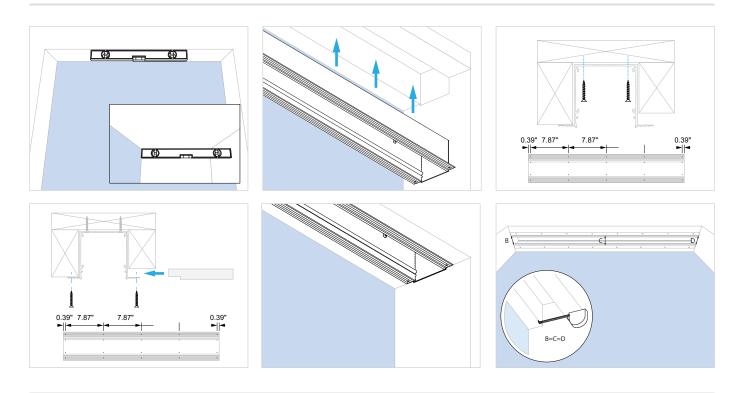

### **PARTS**

# **TOOLS**

HEAD BOX (S) (C) Series

NOTE: These are example fixing points showing boxes with and without skim coat flanges. Boxes should be fixed in the top of the box and through the sides if recessed. Installer to ensure their fixing are suitable. Standard box with two skim coat flanges have been used for illustrative purposes.

### **BOX FIXING POINTS**

HEAD BOX (S) (C) Series

# PREPARE THE PRODUCT S M C N2 O N2

HEAD BOX (S) (C) Series

# **INSTALL HEAD BOX**

### **OPTION A: PREPARED RECESS INSTALLATION**

HEAD BOX (S) (C) Series

### **OPTION B: BOX FIRST INSTALLATION**