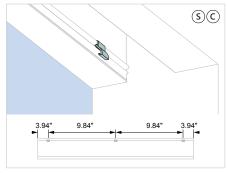

o ensure their fixing are suitable.

### **PARTS**



# **TOOLS**



HEAD BOX (S) (C) Series

NOTE: These are example fixing points showing boxes with and without skim coat flanges. Boxes should be fixed in the top of the box and through the sides if recessed. Installer to ensure their fixing are suitable. Standard box with two skim coat flanges have been used for illustrative purposes.

### **BOX FIXING POINTS**



HEAD BOX (S) (C) Series

# PREPARE THE PRODUCT S M C N2 O N2

HEAD BOX (S) (C) Series

### **EXAMPLE CABLE ENTRY POSITION**









# **INSTALL HEAD BOX**

### **OPTION A: PREPARED RECESS INSTALLATION**











HEAD BOX (S) (C) Series

### **OPTION B: BOX FIRST INSTALLATION**



### PREPARE COVER



HEAD BOX (S) (C) Series

### SKIM COAT AND PAINT









# HINGE











HEAD BOX (S) (C) Series









### **OPEN BOX**





### FINISHED LOOK



BL'NDSPACE window modes