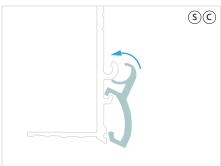

er to ensure their fixing are suitable.

### **PARTS**



# **TOOLS**



HEAD BOX (S) (C) Series

NOTE: These are example fixing points showing boxes with and without skim coat flanges. Boxes should be fixed in the top of the box and through the sides if recessed. Installer to ensure their fixing are suitable. Standard box with two skim coat flanges have been used for illustrative purposes.

### **BOX FIXING POINTS**



HEAD BOX (S) (C) Series

# PREPARE THE PRODUCT S M C N2 O N2

HEAD BOX (S) (C) Series

### **EXAMPLE CABLE ENTRY POSITION**









# **INSTALL HEAD BOX**

### **OPTION A: PREPARED RECESS INSTALLATION**











HEAD BOX (S) (C) Series

### **OPTION B: BOX FIRST INSTALLATION**



### PREPARE COVER



HEAD BOX (S) (C) Series

### SKIM COAT AND PAINT









# HINGE











HEAD BOX (S) (C) Series









### **OPEN BOX**





### FINISHED LOOK



BL'NDSPACE window modes