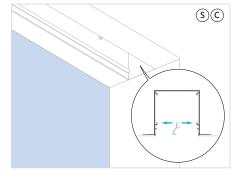

taller to ensure their fixing are suitable.

### **PARTS**



# **TOOLS**



HEAD BOX (S) (C) Series

NOTE: These are example fixing points showing boxes with and without skim coat flanges. Boxes should be fixed in the top of the box and through the sides if recessed. Installer to ensure their fixing are suitable. Standard box with two skim coat flanges have been used for illustrative purposes.

### **BOX FIXING POINTS**



HEAD BOX (S) (C) Series

# PREPARE THE PRODUCT S M C N2 O N2

HEAD BOX (S) (C) Series

### **EXAMPLE CABLE ENTRY POSITION**









# **INSTALL HEAD BOX**

### **OPTION A: PREPARED RECESS INSTALLATION**











HEAD BOX (S) (C) Series

### **OPTION B: BOX FIRST INSTALLATION**



### PREPARE COVER



HEAD BOX (S) (C) Series

### SKIM COAT AND PAINT









# HINGE











HEAD BOX (S) (C) Series









### **OPEN BOX**





### FINISHED LOOK



BL'NDSPACE window modes