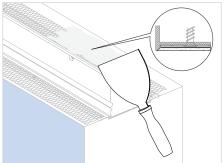

Blindspace, installer to ensure their fixing are suitable.

### **PARTS**



# **TOOLS**



HEAD BOX (S) (C) Series

NOTE: These are example fixing points showing boxes with and without skim coat flanges. Boxes should be fixed in the top of the box and through the sides if recessed. Installer to ensure their fixing are suitable. Standard box with two skim coat flanges have been used for illustrative purposes.

### **BOX FIXING POINTS**



HEAD BOX (S) (C) Series

# PREPARE THE PRODUCT S M C N2 O N2

HEAD BOX (S) (C) Series

### **EXAMPLE CABLE ENTRY POSITION**









# **INSTALL HEAD BOX**

### **OPTION A: PREPARED RECESS INSTALLATION**











HEAD BOX (S) (C) Series

### **OPTION B: BOX FIRST INSTALLATION**



### PREPARE COVER



HEAD BOX (S) (C) Series

### SKIM COAT AND PAINT









# HINGE











HEAD BOX (S) (C) Series









### **OPEN BOX**





### FINISHED LOOK



BL'NDSPACE window modes