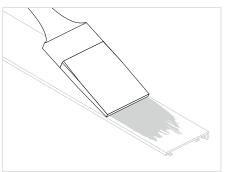

dspace, installer to ensure their fixing are suitable.

### **PARTS**



# **TOOLS**



HEAD BOX (S) (C) Series

NOTE: These are example fixing points showing boxes with and without skim coat flanges. Boxes should be fixed in the top of the box and through the sides if recessed. Installer to ensure their fixing are suitable. Standard box with two skim coat flanges have been used for illustrative purposes.

### **BOX FIXING POINTS**



HEAD BOX (S) (C) Series

# PREPARE THE PRODUCT S M C N2 O N2

HEAD BOX (S) (C) Series

### **EXAMPLE CABLE ENTRY POSITION**









# **INSTALL HEAD BOX**

### **OPTION A: PREPARED RECESS INSTALLATION**











HEAD BOX (S) (C) Series

### **OPTION B: BOX FIRST INSTALLATION**



### PREPARE COVER



HEAD BOX (S) (C) Series

### SKIM COAT AND PAINT









# HINGE











HEAD BOX (S) (C) Series









### **OPEN BOX**





### FINISHED LOOK



BL'NDSPACE window modes