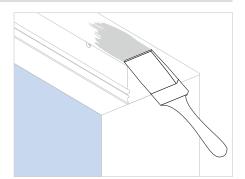

indspace, installer to ensure their fixing are suitable.

### **PARTS**



# **TOOLS**



HEAD BOX (S) (C) Series

NOTE: These are example fixing points showing boxes with and without skim coat flanges. Boxes should be fixed in the top of the box and through the sides if recessed. Installer to ensure their fixing are suitable. Standard box with two skim coat flanges have been used for illustrative purposes.

### **BOX FIXING POINTS**



HEAD BOX (S) (C) Series

# PREPARE THE PRODUCT S M C N2 O N2

HEAD BOX (S) (C) Series

### **EXAMPLE CABLE ENTRY POSITION**









# **INSTALL HEAD BOX**

### **OPTION A: PREPARED RECESS INSTALLATION**











HEAD BOX (S) (C) Series

### **OPTION B: BOX FIRST INSTALLATION**



### PREPARE COVER



HEAD BOX (S) (C) Series

### SKIM COAT AND PAINT









# HINGE











HEAD BOX (S) (C) Series









### **OPEN BOX**





### FINISHED LOOK



BL'NDSPACE window modes