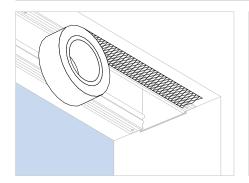

y Blindspace, installer to ensure their fixing are suitable.

### **PARTS**



# **TOOLS**



HEAD BOX (S) (C) Series

NOTE: These are example fixing points showing boxes with and without skim coat flanges. Boxes should be fixed in the top of the box and through the sides if recessed. Installer to ensure their fixing are suitable. Standard box with two skim coat flanges have been used for illustrative purposes.

### **BOX FIXING POINTS**



HEAD BOX (S) (C) Series

# PREPARE THE PRODUCT S M C N2 O N2

HEAD BOX (S) (C) Series

### **EXAMPLE CABLE ENTRY POSITION**









# **INSTALL HEAD BOX**

### **OPTION A: PREPARED RECESS INSTALLATION**











HEAD BOX (S) (C) Series

### **OPTION B: BOX FIRST INSTALLATION**



### PREPARE COVER



HEAD BOX (S) (C) Series

### SKIM COAT AND PAINT









# HINGE











HEAD BOX (S) (C) Series









### **OPEN BOX**





### FINISHED LOOK



BL'NDSPACE window modes