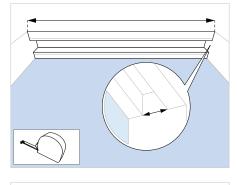

es

NOTE: Precision is important for perfect end result. Boxes must be securely attached within ceiling or wall. System fixings are never supplied by Blindspace, installer to ensure their fixing are suitable.

### **PARTS**



# **TOOLS**



HEAD BOX (S) (C) Series

NOTE: These are example fixing points showing boxes with and without skim coat flanges. Boxes should be fixed in the top of the box and through the sides if recessed. Installer to ensure their fixing are suitable. Standard box with two skim coat flanges have been used for illustrative purposes.

### **BOX FIXING POINTS**



HEAD BOX (S) (C) Series

# PREPARE THE PRODUCT S M C N2 O N2

HEAD BOX (S) (C) Series

### **EXAMPLE CABLE ENTRY POSITION**









# **INSTALL HEAD BOX**

### **OPTION A: PREPARED RECESS INSTALLATION**











HEAD BOX (S) (C) Series

### **OPTION B: BOX FIRST INSTALLATION**



### PREPARE COVER



HEAD BOX (S) (C) Series

### SKIM COAT AND PAINT









# HINGE











HEAD BOX (S) (C) Series









### **OPEN BOX**





### FINISHED LOOK



BL'NDSPACE window modes