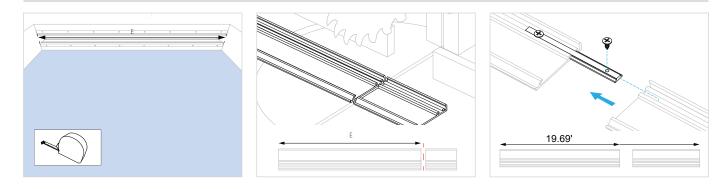

### **EXAMPLE CABLE ENTRY POSITION**

### PREPARE COVER

HEAD BOX (S) (C) Series