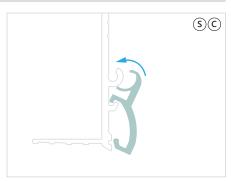

er to ensure their fixing are suitable.

### **PARTS**



# **TOOLS**



HEAD BOX (S) (C) Series

NOTE: These are example fixing points showing boxes with and without skim coat flanges. Boxes should be fixed in the top of the box and through the sides if recessed. Installer to ensure their fixing are suitable. Standard box with two skim coat flanges have been used for illustrative purposes.

### **BOX FIXING POINTS**



HEAD BOX (S) (C) Series

# PREPARE THE PRODUCT S M C N2 O N2

HEAD BOX (S) (C) Series

### **EXAMPLE CABLE ENTRY POSITION**









# **INSTALL HEAD BOX**

### **OPTION A: PREPARED RECESS INSTALLATION**











HEAD BOX (S) (C) Series

### **OPTION B: BOX FIRST INSTALLATION**



### PREPARE COVER



HEAD BOX (S) (C) Series

### SKIM COAT AND PAINT









# HINGE











HEAD BOX (S) (C) Series









### **OPEN BOX**





### FINISHED LOOK



BL'NDSPACE window modes