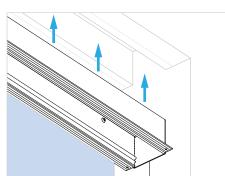

NOTE: Precision is important for perfect end result. Boxes must be securely attached within ceiling or wall. System fixings are never supplied by Blindspace, installer to ensure their fixing are suitable.

### **PARTS**



# **TOOLS**



HEAD BOX (S) (C) Series

NOTE: These are example fixing points showing boxes with and without skim coat flanges. Boxes should be fixed in the top of the box and through the sides if recessed. Installer to ensure their fixing are suitable. Standard box with two skim coat flanges have been used for illustrative purposes.

### **BOX FIXING POINTS**



HEAD BOX (S) (C) Series

# PREPARE THE PRODUCT S M C N2 O N2

HEAD BOX (S) (C) Series

### **EXAMPLE CABLE ENTRY POSITION**









# **INSTALL HEAD BOX**

### **OPTION A: PREPARED RECESS INSTALLATION**











HEAD BOX (S) (C) Series

### **OPTION B: BOX FIRST INSTALLATION**



### PREPARE COVER



HEAD BOX (S) (C) Series

### SKIM COAT AND PAINT









# HINGE











HEAD BOX (S) (C) Series









### **OPEN BOX**





### FINISHED LOOK



BL'NDSPACE window modes