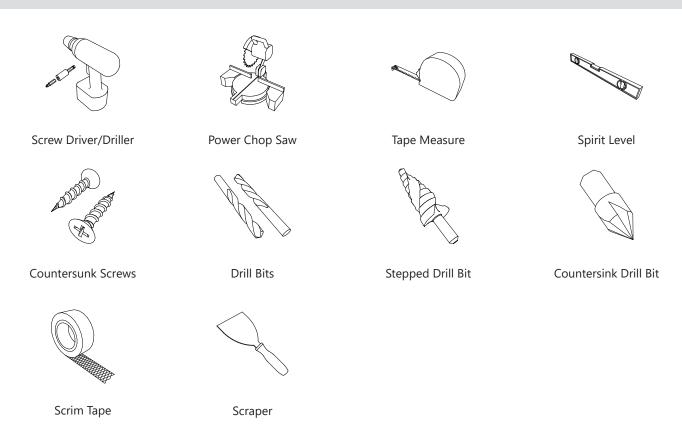

# **TOOLS**

HEAD BOX (S) (C) Series

NOTE: These are example fixing points showing boxes with and without skim coat flanges. Boxes should be fixed in the top of the box and through the sides if recessed. Installer to ensure their fixing are suitable. Standard box with two skim coat flanges have been used for illustrative purposes.