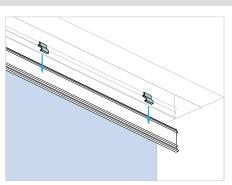

**TOOLS**



HEAD BOX (S) (C) Series

NOTE: These are example fixing points showing boxes with and without skim coat flanges. Boxes should be fixed in the top of the box and through the sides if recessed. Installer to ensure their fixing are suitable. Standard box with two skim coat flanges have been used for illustrative purposes.

### **BOX FIXING POINTS**



HEAD BOX (S) (C) Series

# PREPARE THE PRODUCT S M C N2 O N2

HEAD BOX (S) (C) Series

### **EXAMPLE CABLE ENTRY POSITION**









# **INSTALL HEAD BOX**

### **OPTION A: PREPARED RECESS INSTALLATION**











HEAD BOX (S) (C) Series

### **OPTION B: BOX FIRST INSTALLATION**



### PREPARE COVER



HEAD BOX (S) (C) Series

### SKIM COAT AND PAINT









# HINGE











HEAD BOX (S) (C) Series









### **OPEN BOX**





### FINISHED LOOK



BL'NDSPACE window modes