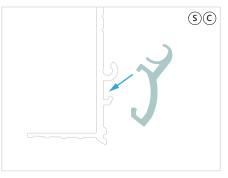

ller to ensure their fixing are suitable.

### **PARTS**



# **TOOLS**



HEAD BOX (S) (C) Series

NOTE: These are example fixing points showing boxes with and without skim coat flanges. Boxes should be fixed in the top of the box and through the sides if recessed. Installer to ensure their fixing are suitable. Standard box with two skim coat flanges have been used for illustrative purposes.

### **BOX FIXING POINTS**



HEAD BOX (S) (C) Series

# PREPARE THE PRODUCT S M C N2 O N2

HEAD BOX (S) (C) Series

### **EXAMPLE CABLE ENTRY POSITION**









# **INSTALL HEAD BOX**

### **OPTION A: PREPARED RECESS INSTALLATION**











HEAD BOX (S) (C) Series

### **OPTION B: BOX FIRST INSTALLATION**



### PREPARE COVER



HEAD BOX (S) (C) Series

### SKIM COAT AND PAINT









# HINGE











HEAD BOX (S) (C) Series









### **OPEN BOX**





### FINISHED LOOK



BL'NDSPACE window modes