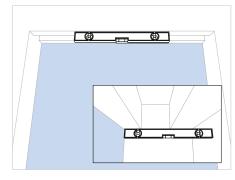

ries

NOTE: Precision is important for perfect end result. Boxes must be securely attached within ceiling or wall. System fixings are never supplied by Blindspace, installer to ensure their fixing are suitable.

### **PARTS**



# **TOOLS**



HEAD BOX (S) (C) Series

NOTE: These are example fixing points showing boxes with and without skim coat flanges. Boxes should be fixed in the top of the box and through the sides if recessed. Installer to ensure their fixing are suitable. Standard box with two skim coat flanges have been used for illustrative purposes.

### **BOX FIXING POINTS**



HEAD BOX (S) (C) Series

# PREPARE THE PRODUCT S M C N2 O N2

HEAD BOX (S) (C) Series

### **EXAMPLE CABLE ENTRY POSITION**









# **INSTALL HEAD BOX**

### **OPTION A: PREPARED RECESS INSTALLATION**











HEAD BOX (S) (C) Series

### **OPTION B: BOX FIRST INSTALLATION**



### PREPARE COVER



HEAD BOX (S) (C) Series

### SKIM COAT AND PAINT









# HINGE











HEAD BOX (S) (C) Series









### **OPEN BOX**





### FINISHED LOOK



BL'NDSPACE window modes