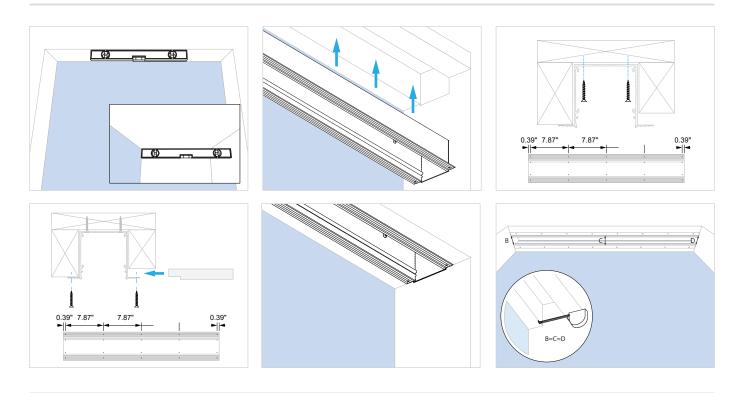

### **BOX FIXING POINTS**

HEAD BOX (S) (C) Series

# **INSTALL HEAD BOX**

### **OPTION A: PREPARED RECESS INSTALLATION**

HEAD BOX (S) (C) Series

### **OPTION B: BOX FIRST INSTALLATION**

### FINISHED LOOK

BL'NDSPACE window modes