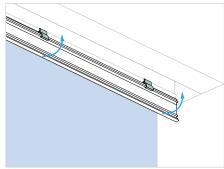

ble.

### **PARTS**



# **TOOLS**



HEAD BOX (S) (C) Series

NOTE: These are example fixing points showing boxes with and without skim coat flanges. Boxes should be fixed in the top of the box and through the sides if recessed. Installer to ensure their fixing are suitable. Standard box with two skim coat flanges have been used for illustrative purposes.

### **BOX FIXING POINTS**



HEAD BOX (S) (C) Series

# PREPARE THE PRODUCT S M C N2 O N2

HEAD BOX (S) (C) Series

### **EXAMPLE CABLE ENTRY POSITION**









# **INSTALL HEAD BOX**

### **OPTION A: PREPARED RECESS INSTALLATION**











HEAD BOX (S) (C) Series

### **OPTION B: BOX FIRST INSTALLATION**



### PREPARE COVER



HEAD BOX (S) (C) Series

### SKIM COAT AND PAINT









# HINGE











HEAD BOX (S) (C) Series









### **OPEN BOX**





### FINISHED LOOK



BL'NDSPACE window modes