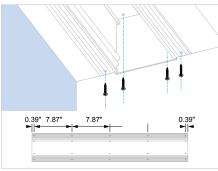

NOTE: Precision is important for perfect end result. Boxes must be securely attached within ceiling or wall. System fixings are never supplied by Blindspace, installer to ensure their fixing are suitable.

### **PARTS**



# **TOOLS**



HEAD BOX (S) (C) Series

NOTE: These are example fixing points showing boxes with and without skim coat flanges. Boxes should be fixed in the top of the box and through the sides if recessed. Installer to ensure their fixing are suitable. Standard box with two skim coat flanges have been used for illustrative purposes.

### **BOX FIXING POINTS**



HEAD BOX (S) (C) Series

# PREPARE THE PRODUCT S M C N2 O N2

HEAD BOX (S) (C) Series

### **EXAMPLE CABLE ENTRY POSITION**









# **INSTALL HEAD BOX**

### **OPTION A: PREPARED RECESS INSTALLATION**











HEAD BOX (S) (C) Series

### **OPTION B: BOX FIRST INSTALLATION**



### PREPARE COVER



HEAD BOX (S) (C) Series

### SKIM COAT AND PAINT









# HINGE











HEAD BOX (S) (C) Series









### **OPEN BOX**





### FINISHED LOOK



BL'NDSPACE window modes