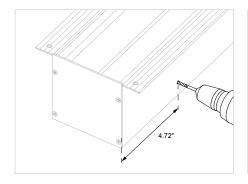

HEAD BOX (S) (C) Series

NOTE: Precision is important for perfect end result. Boxes must be securely attached within ceiling or wall. System fixings are never supplied by Blindspace, installer to ensure their fixing are suitable.

### **PARTS**



# **TOOLS**



HEAD BOX (S) (C) Series

NOTE: These are example fixing points showing boxes with and without skim coat flanges. Boxes should be fixed in the top of the box and through the sides if recessed. Installer to ensure their fixing are suitable. Standard box with two skim coat flanges have been used for illustrative purposes.

### **BOX FIXING POINTS**



HEAD BOX (S) (C) Series

# PREPARE THE PRODUCT S M C N2 O N2

HEAD BOX (S) (C) Series

### **EXAMPLE CABLE ENTRY POSITION**









# **INSTALL HEAD BOX**

### **OPTION A: PREPARED RECESS INSTALLATION**











HEAD BOX (S) (C) Series

### **OPTION B: BOX FIRST INSTALLATION**



### PREPARE COVER



HEAD BOX (S) (C) Series

### SKIM COAT AND PAINT









# HINGE











HEAD BOX (S) (C) Series









### **OPEN BOX**





### FINISHED LOOK



BL'NDSPACE window modes