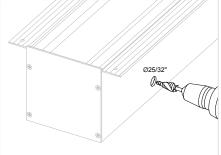

HEAD BOX (S) (C) Series

NOTE: Precision is important for perfect end result. Boxes must be securely attached within ceiling or wall. System fixings are never supplied by Blindspace, installer to ensure their fixing are suitable.

### **PARTS**



# **TOOLS**



HEAD BOX (S) (C) Series

NOTE: These are example fixing points showing boxes with and without skim coat flanges. Boxes should be fixed in the top of the box and through the sides if recessed. Installer to ensure their fixing are suitable. Standard box with two skim coat flanges have been used for illustrative purposes.

### **BOX FIXING POINTS**



HEAD BOX (S) (C) Series

# PREPARE THE PRODUCT S M C N2 O N2

HEAD BOX (S) (C) Series

### **EXAMPLE CABLE ENTRY POSITION**









# **INSTALL HEAD BOX**

### **OPTION A: PREPARED RECESS INSTALLATION**











HEAD BOX (S) (C) Series

### **OPTION B: BOX FIRST INSTALLATION**



### PREPARE COVER



HEAD BOX (S) (C) Series

### SKIM COAT AND PAINT









# HINGE











HEAD BOX (S) (C) Series









### **OPEN BOX**





### FINISHED LOOK



BL'NDSPACE window modes