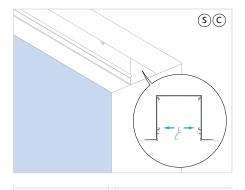

taller to ensure their fixing are suitable.

### **PARTS**



# **TOOLS**



HEAD BOX (S) (C) Series

NOTE: These are example fixing points showing boxes with and without skim coat flanges. Boxes should be fixed in the top of the box and through the sides if recessed. Installer to ensure their fixing are suitable. Standard box with two skim coat flanges have been used for illustrative purposes.

### **BOX FIXING POINTS**



HEAD BOX (S) (C) Series

# PREPARE THE PRODUCT S M C N2 O N2

HEAD BOX (S) (C) Series

### **EXAMPLE CABLE ENTRY POSITION**









# **INSTALL HEAD BOX**

### **OPTION A: PREPARED RECESS INSTALLATION**











HEAD BOX (S) (C) Series

### **OPTION B: BOX FIRST INSTALLATION**



### PREPARE COVER



HEAD BOX (S) (C) Series

### SKIM COAT AND PAINT









# HINGE











HEAD BOX (S) (C) Series









### **OPEN BOX**





### FINISHED LOOK



BL'NDSPACE window modes