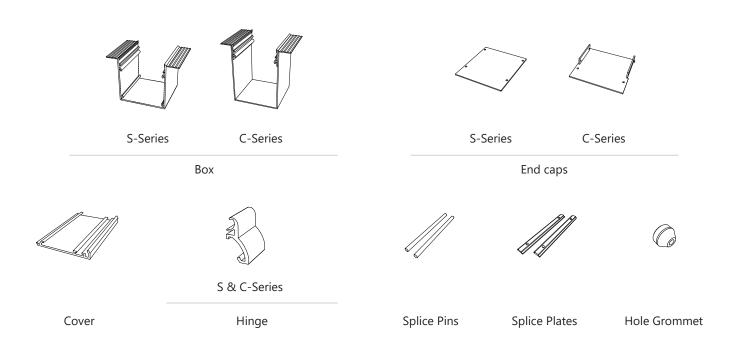

HEAD BOX (S) (C) Series

NOTE: Precision is important for perfect end result. Boxes must be securely attached within ceiling or wall. System fixings are never supplied by Blindspace, installer to ensure their fixing are suitable.

### **PARTS**



# **TOOLS**



HEAD BOX (S) (C) Series

NOTE: These are example fixing points showing boxes with and without skim coat flanges. Boxes should be fixed in the top of the box and through the sides if recessed. Installer to ensure their fixing are suitable. Standard box with two skim coat flanges have been used for illustrative purposes.

### **BOX FIXING POINTS**



HEAD BOX (S) (C) Series

# PREPARE THE PRODUCT S M C N2 O N2

HEAD BOX (S) (C) Series

### **EXAMPLE CABLE ENTRY POSITION**









# **INSTALL HEAD BOX**

### **OPTION A: PREPARED RECESS INSTALLATION**











HEAD BOX (S) (C) Series

### **OPTION B: BOX FIRST INSTALLATION**



### PREPARE COVER



HEAD BOX (S) (C) Series

### SKIM COAT AND PAINT









# HINGE











HEAD BOX (S) (C) Series









### **OPEN BOX**