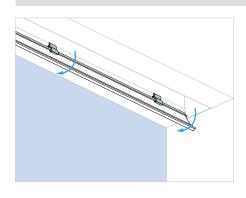

# **TOOLS**



HEAD BOX (S) (C) Series

NOTE: These are example fixing points showing boxes with and without skim coat flanges. Boxes should be fixed in the top of the box and through the sides if recessed. Installer to ensure their fixing are suitable. Standard box with two skim coat flanges have been used for illustrative purposes.

### **BOX FIXING POINTS**



HEAD BOX (S) (C) Series

# PREPARE THE PRODUCT S M C N2 O N2

HEAD BOX (S) (C) Series

### **EXAMPLE CABLE ENTRY POSITION**









# **INSTALL HEAD BOX**

### **OPTION A: PREPARED RECESS INSTALLATION**











HEAD BOX (S) (C) Series

### **OPTION B: BOX FIRST INSTALLATION**



### PREPARE COVER



HEAD BOX (S) (C) Series

### SKIM COAT AND PAINT









# HINGE











HEAD BOX (S) (C) Series









### **OPEN BOX**





### FINISHED LOOK



BL'NDSPACE window modes