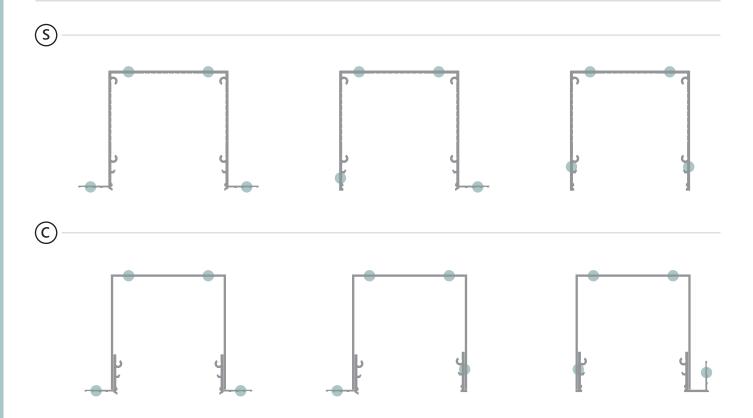

HEAD BOX (S) (C) Series

NOTE: Precision is important for perfect end result. Boxes must be securely attached within ceiling or wall. System fixings are never supplied by Blindspace, installer to ensure their fixing are suitable.

### **PARTS**



# **TOOLS**



HEAD BOX (S) (C) Series

NOTE: These are example fixing points showing boxes with and without skim coat flanges. Boxes should be fixed in the top of the box and through the sides if recessed. Installer to ensure their fixing are suitable. Standard box with two skim coat flanges have been used for illustrative purposes.

### **BOX FIXING POINTS**



HEAD BOX (S) (C) Series

# PREPARE THE PRODUCT S M C N2 O N2

HEAD BOX (S) (C) Series

### **EXAMPLE CABLE ENTRY POSITION**









# **INSTALL HEAD BOX**

### **OPTION A: PREPARED RECESS INSTALLATION**











HEAD BOX (S) (C) Series

### **OPTION B: BOX FIRST INSTALLATION**



### PREPARE COVER



HEAD BOX (S) (C) Series

### SKIM COAT AND PAINT









# HINGE











HEAD BOX (S) (C) Series









### **OPEN BOX**





### FINISHED LOOK



BL'NDSPACE window modes