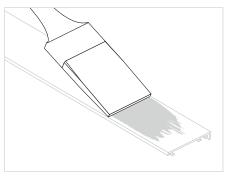

dspace, installer to ensure their fixing are suitable.

### **PARTS**



# **TOOLS**



HEAD BOX (S) (C) Series

NOTE: These are example fixing points showing boxes with and without skim coat flanges. Boxes should be fixed in the top of the box and through the sides if recessed. Installer to ensure their fixing are suitable. Standard box with two skim coat flanges have been used for illustrative purposes.

### **BOX FIXING POINTS**



HEAD BOX (S) (C) Series

# PREPARE THE PRODUCT S M C N2 O N2

HEAD BOX (S) (C) Series

### **EXAMPLE CABLE ENTRY POSITION**









# **INSTALL HEAD BOX**

### **OPTION A: PREPARED RECESS INSTALLATION**











HEAD BOX (S) (C) Series

### **OPTION B: BOX FIRST INSTALLATION**



### PREPARE COVER



HEAD BOX (S) (C) Series

### SKIM COAT AND PAINT









# HINGE











HEAD BOX (S) (C) Series









### **OPEN BOX**





### FINISHED LOOK



BL'NDSPACE window modes