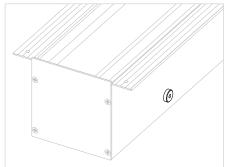

HEAD BOX (S) (C) Series

NOTE: Precision is important for perfect end result. Boxes must be securely attached within ceiling or wall. System fixings are never supplied by Blindspace, installer to ensure their fixing are suitable.

### **PARTS**



# **TOOLS**



HEAD BOX (S) (C) Series

NOTE: These are example fixing points showing boxes with and without skim coat flanges. Boxes should be fixed in the top of the box and through the sides if recessed. Installer to ensure their fixing are suitable. Standard box with two skim coat flanges have been used for illustrative purposes.

### **BOX FIXING POINTS**



HEAD BOX (S) (C) Series

# PREPARE THE PRODUCT S M C N2 O N2

HEAD BOX (S) (C) Series

### **EXAMPLE CABLE ENTRY POSITION**









# **INSTALL HEAD BOX**

### **OPTION A: PREPARED RECESS INSTALLATION**











HEAD BOX (S) (C) Series

### **OPTION B: BOX FIRST INSTALLATION**



### PREPARE COVER



HEAD BOX (S) (C) Series

### SKIM COAT AND PAINT









# HINGE











HEAD BOX (S) (C) Series









### **OPEN BOX**





### FINISHED LOOK



BL'NDSPACE window modes