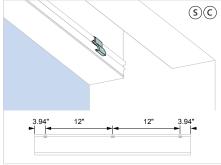

o ensure their fixing are suitable.

### **PARTS**



# **TOOLS**



HEAD BOX (S) (C) Series

NOTE: These are example fixing points showing boxes with and without skim coat flanges. Boxes should be fixed in the top of the box and through the sides if recessed. Installer to ensure their fixing are suitable. Standard box with two skim coat flanges have been used for illustrative purposes.

### **BOX FIXING POINTS**



HEAD BOX (S) (C) Series

# PREPARE THE PRODUCT S M C N2 O N2

HEAD BOX (S) (C) Series

### **EXAMPLE CABLE ENTRY POSITION**









# **INSTALL HEAD BOX**

### **OPTION A: PREPARED RECESS INSTALLATION**











HEAD BOX (S) (C) Series

### **OPTION B: BOX FIRST INSTALLATION**



### PREPARE COVER



HEAD BOX (S) (C) Series

### SKIM COAT AND PAINT









# HINGE











HEAD BOX (S) (C) Series









### **OPEN BOX**





### FINISHED LOOK



BL'NDSPACE window modes