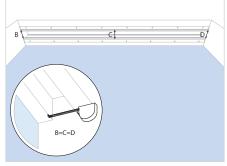

TE: Precision is important for perfect end result. Boxes must be securely attached within ceiling or wall. System fixings are never supplied by Blindspace, installer to ensure their fixing are suitable.

### **PARTS**



# **TOOLS**



HEAD BOX (S) (C) Series

NOTE: These are example fixing points showing boxes with and without skim coat flanges. Boxes should be fixed in the top of the box and through the sides if recessed. Installer to ensure their fixing are suitable. Standard box with two skim coat flanges have been used for illustrative purposes.

### **BOX FIXING POINTS**



HEAD BOX (S) (C) Series

# PREPARE THE PRODUCT S M C N2 O N2

HEAD BOX (S) (C) Series

### **EXAMPLE CABLE ENTRY POSITION**









# **INSTALL HEAD BOX**

### **OPTION A: PREPARED RECESS INSTALLATION**











HEAD BOX (S) (C) Series

### **OPTION B: BOX FIRST INSTALLATION**



### PREPARE COVER



HEAD BOX (S) (C) Series

### SKIM COAT AND PAINT









# HINGE











HEAD BOX (S) (C) Series









### **OPEN BOX**





### FINISHED LOOK



BL'NDSPACE window modes