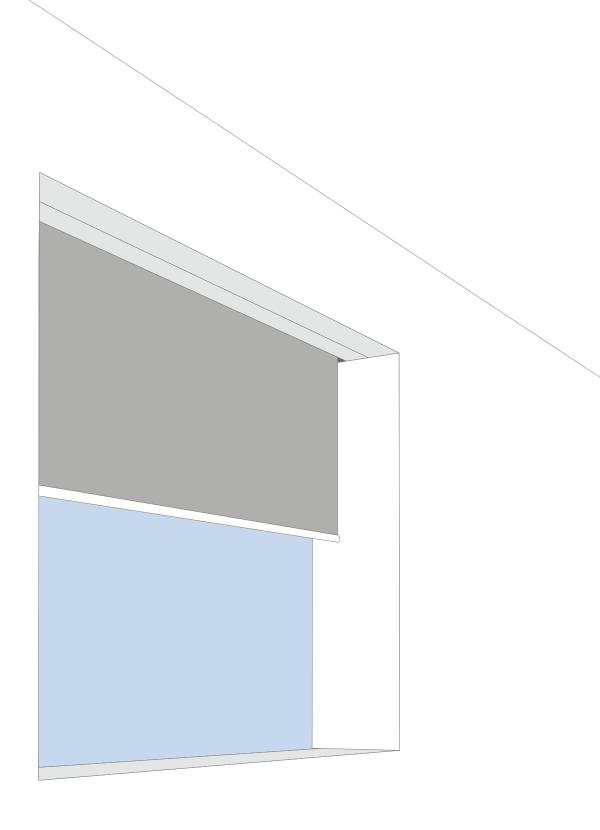

HEAD BOX (S) (C) Series

NOTE: Precision is important for perfect end result. Boxes must be securely attached within ceiling or wall. System fixings are never supplied by Blindspace, installer to ensure their fixing are suitable.

### **PARTS**



# **TOOLS**



HEAD BOX (S) (C) Series

NOTE: These are example fixing points showing boxes with and without skim coat flanges. Boxes should be fixed in the top of the box and through the sides if recessed. Installer to ensure their fixing are suitable. Standard box with two skim coat flanges have been used for illustrative purposes.

### **BOX FIXING POINTS**



HEAD BOX (S) (C) Series

# PREPARE THE PRODUCT S M C N2 O N2

HEAD BOX (S) (C) Series

### **EXAMPLE CABLE ENTRY POSITION**









# **INSTALL HEAD BOX**

### **OPTION A: PREPARED