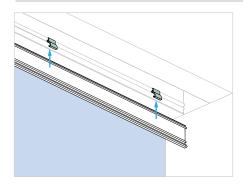

table.

### **PARTS**



# **TOOLS**



HEAD BOX (S) (C) Series

NOTE: These are example fixing points showing boxes with and without skim coat flanges. Boxes should be fixed in the top of the box and through the sides if recessed. Installer to ensure their fixing are suitable. Standard box with two skim coat flanges have been used for illustrative purposes.

### **BOX FIXING POINTS**



HEAD BOX (S) (C) Series

# PREPARE THE PRODUCT S M C N2 O N2

HEAD BOX (S) (C) Series

### **EXAMPLE CABLE ENTRY POSITION**









# **INSTALL HEAD BOX**

### **OPTION A: PREPARED RECESS INSTALLATION**











HEAD BOX (S) (C) Series

### **OPTION B: BOX FIRST INSTALLATION**



### PREPARE COVER



HEAD BOX (S) (C) Series

### SKIM COAT AND PAINT









# HINGE











HEAD BOX (S) (C) Series









### **OPEN BOX**





### FINISHED LOOK



BL'NDSPACE window modes