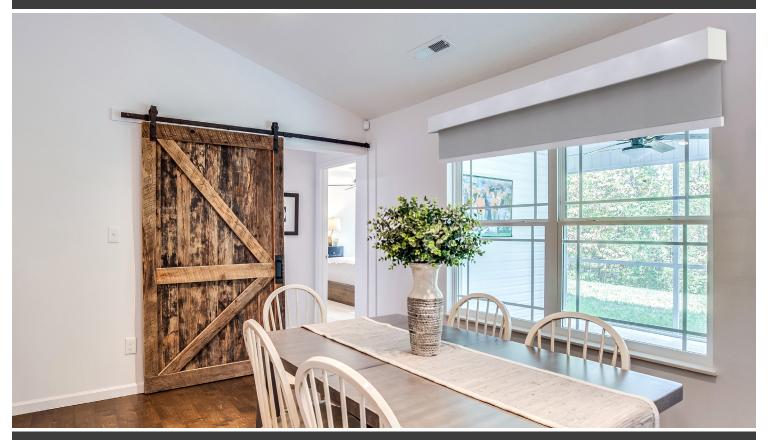

## ELEGANT SQUARE DESIGNER FASCIA

WHITE

**OFF WHITE** 

**GRAY** 

**BRONZE** 

**BLACK** 

- Available in medium and large\* sizes.
- Conceal the fabric roll with a contemporary clean cover option.
- Designed to eliminate notching for wand options, creating a clean appearance from below.
- Large Designer Fascia ideal for concealing both fabric rolls on a Dual Roller Shade system.