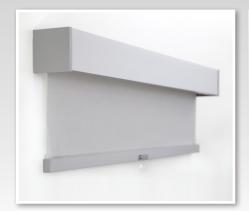

## ELEGANT SQUARE DESIGNER FASCIA

WHITE

**OFF WHITE** 

**GRAY** 

**BRONZE** 

**BLACK** 

- Available in medium and large\* sizes.
- Conceal the fabric roll with a contemporary clean cover option.
- Designed to eliminate notching for wand options, creating a clean appearance from below.
- Large Designer Fascia ideal for concealing both fabric rolls on a Dual Roller Shade system.