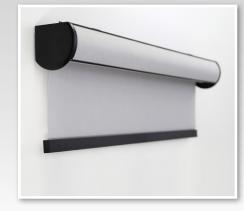

# CURVED CASSETTE

## ELEGANT CURVED CASSETTE

WHITE

OFF WHITE

GRAY

BRONZE

- Available with and without matching fabric insert strip.
- Creates a clean look while concealing the fabric roll.
- Available as 2-on-1 shades with twin pull, chain or motorization.
- Coupled shades available with motorization.