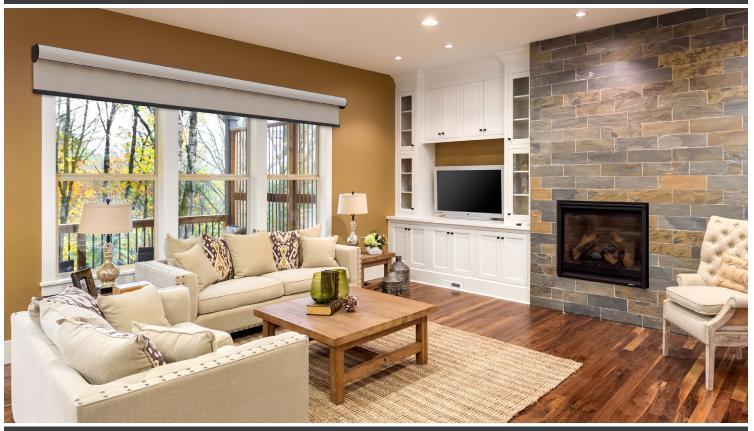

# CURVED CASSETTE

## ELEGANT CURVED CASSETTE

WHITE

OFF WHITE

GRAY

BRONZE

- Available with and without matching fabric insert strip.
- Creates a clean look while concealing the fabric roll.
- Available as 2-on-1 shades with twin pull, chain or motorization.
- Coupled shades available with motorization.