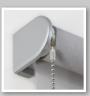

Small Bracket

Skyline Bracket\*

Matte Colors

white

• gray

bronze

black

• off white