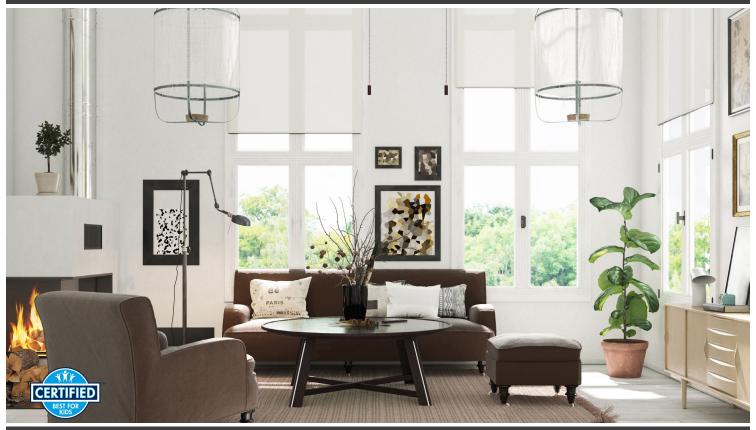

# COULISSE EVE MOTION MOTORIZATION

#### INNOVATIVE AND SIMPLE DESIGN **CHILD SAFE**

- Automated control for ultimate child safety and convenience.
- Operate shades via remote, app, app with integration options or pull chain for versatality.
- · Supports Bluetooth and Thread technology.