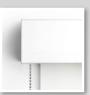

Medium **Bracket** 

Square Cassette\*

Curved Cassette

Skyline Fascia\* (available in 3" & 4")