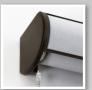

Small Bracket

Skyline Bracket\*

Matte Colors

white

• gray

bronze

black

• off white