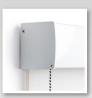

Medium **Bracket** 

Square Cassette\*

Curved Cassette

Skyline Fascia\* (available in 3" & 4")