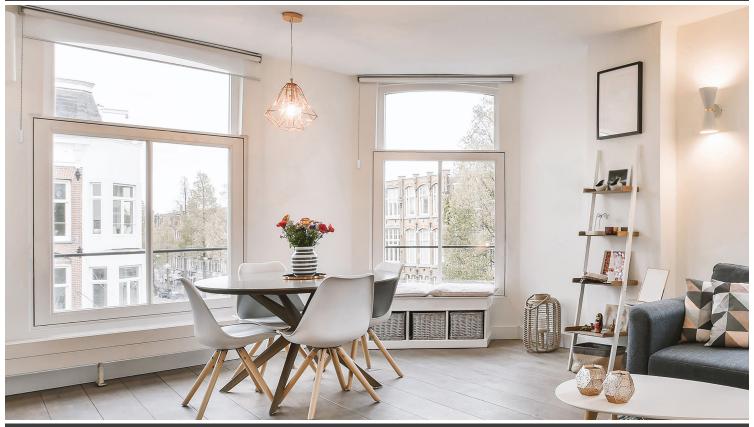

# CORDLESS WITH TASSEL LIFT

## INNOVATIVE AND SIMPLE DESIGN • CHILD SAFE

Medium Bracket

Curved Cassette

Designer Fascia

- Integrated speed reducer and adjustable rolling speed.
- Ideal solution for cordless shades at any height.
- Cordless with an added chain feature for hard to reach places.