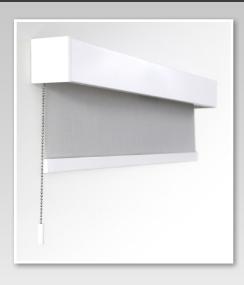

# CORDLESS WITH TASSEL LIFT

## INNOVATIVE AND SIMPLE DESIGN • CHILD SAFE

Medium Bracket

Curved Cassette

Designer Fascia

- Integrated speed reducer and adjustable rolling speed.
- Ideal solution for cordless shades at any height.
- Cordless with an added chain feature for hard to reach places.