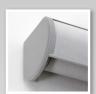

# **CORDLESS**



# INNOVATIVE DESIGN • CHILD SAFE • MANUAL LIFT SYSTEM



- Cordless spring mechanism to lift and lower the shade.
- Standard with smooth hem bar.
- Easy to adjust Top Stop.
- Integrated Speed Reducer and adjustable Rolling Speed.



Small Bracket



Medium Bracket



Curved Cassette



Designer Fascia

## Matte Colors

- white
- · off white
- gray
- bronze
- black

#### Metal Colors\*

- white metal
- chrome
- natural aluminum
- stainless steel
- old brass
- black nickel

# Minimum W x L

• 28.165" x 20"

#### Maximum W x L

• 94" x 96"

(varies by fabric and system size)

 $\ensuremath{^{\star}}$  metal colors are only available for Small and Medium Brackets

### window modes