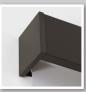

# **CORDLESS**



# INNOVATIVE DESIGN • CHILD SAFE • MANUAL LIFT SYSTEM



- Cordless spring mechanism to lift and lower the shade.
- Standard with smooth hem bar.
- Easy to adjust Top Stop.
- Integrated Speed Reducer and adjustable Rolling Speed.



Small Bracket



Medium Bracket



Curved Cassette



Designer Fascia

## Matte Colors

- white
- · off white
- gray
- bronze
- black

#### Metal Colors\*

- white metal
- chrome
- natural aluminum
- stainless steel
- old brass
- black nickel

# Minimum W x L

• 28.165" x 20"

#### Maximum W x L

• 94" x 96"

(varies by fabric and system size)

 $\ensuremath{^{\star}}$  metal colors are only available for Small and Medium Brackets

### window modes