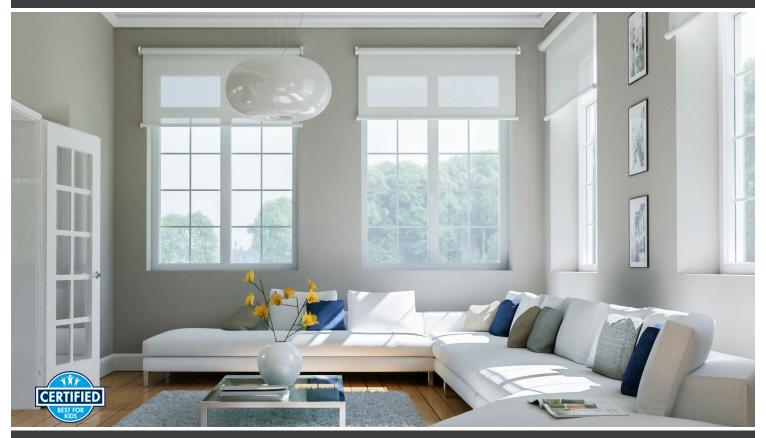

# **CORDLESS**

# INNOVATIVE DESIGN • CHILD SAFE • MANUAL LIFT SYSTEM

- Cordless spring mechanism to lift and lower the shade.
- Standard with smooth hem bar.
- Easy to adjust Top Stop.
- Integrated Speed Reducer and adjustable Rolling Speed.