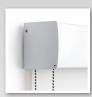

Small Bracket

Skyline Bracket\*

Matte Colors

• white

graybronze

black

• off white

Medium Bracket