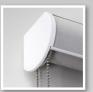

## CHAIN LOOP



## INNOVATIVE AND SIMPLE DESIGN • CONVENTIONAL CHAIN OPERATION



- Conventional Chain Operation.
- Easy to Lift and Lower.
- All Chain Loop Shades are designed to adhere to current Child Safety Standards.



Small Bracket



Skyline Bracket\*

Matte Colors

• white

graybronze

black

• off white



Medium Bracket



Square Cassette\*



Curved Cassette



Skyline Fascia\* (available in 3" & 4")

## Metal Colors\*\*

- · white metal
- chrome
- · natural aluminum
- stainless steel
- · old brass
- black nickel



• 12" x 12"

Designer

Fascia



<sup>\*</sup>available in white and black only

<sup>\*\*</sup>metal colors are only available for Small and Medium Brackets