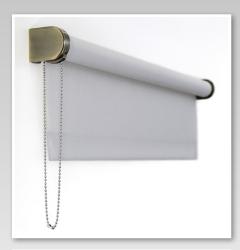

## CHAIN LOOP

## INNOVATIVE AND SIMPLE DESIGN • CONVENTIONAL CHAIN OPERATION

- Conventional Chain Operation.
- Easy to Lift and Lower.
- All Chain Loop Shades are designed to adhere to current Child Safety Standards.