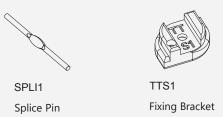

#### **Product Reference**

Tracks: TT1F End-sets: TTSMB1F/TTSIMB1F/TTSRB1F Fixing Bracket: TTS1

Curve sections: TTCR508

Example: TTSMB1F, TTSIMB1F & TTSRB1F

#### Splice Pins to connect different profiles

Splice Pins are used to connect the endsets to the main Tracktrim profile and also to the different curved sections.

Fixing to TT1F

Fixing to TT2F, Optional Fixing to TT1F