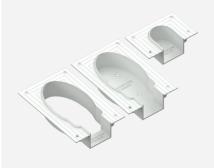

#### Accessories

#### Motor End (TTSMB1F)

#### Return End (TTSRB1F)

#### **Product Reference**

Tracks: TT1F End-sets: TTSMB1F/TTSIMB1F/TTSRB1F Fixing Bracket: TTS1

Curve sections: TTCR508

Example: TTSMB1F, TTSIMB1F & TTSRB1F