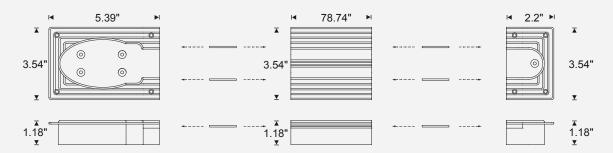

## MEASUREMENTS in inches

#### Track with Screw Channel (TT1F)

#### Track with Flanges (TT1F)