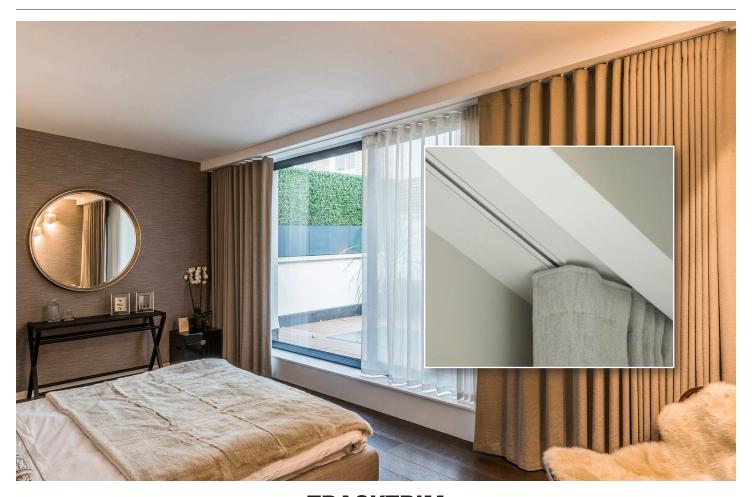

#### **DESIGNED TO DISAPPEAR**

Tracktrim® by Blindspace is a perfect fit solution to recess manual and electric drapery tracks. The track and end set are installed flush with the ceiling during construction to form a cavity matching the drapery system and can be painted to match the ceiling.

Standard curved sections are available to fit corners, curved walls, bay windows and other applications.

When drapery tracks are installed, the result is a minimalist design where drapery tracks fully blend in flush with the ceiling.

# **TRACKTRIM**

### SOLUTIONS TO RECESS **SOMFY** DRAPERY TRACKS

BL'NDSPACE® window modes