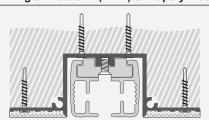

#### Fixing of Tracktrim (TT1F) & Drapery Track

#### Fixing

Anchoring with countersink screws through profile and flanges every 200mm. Finished plaster level flush with chamfered edge and ceiling.