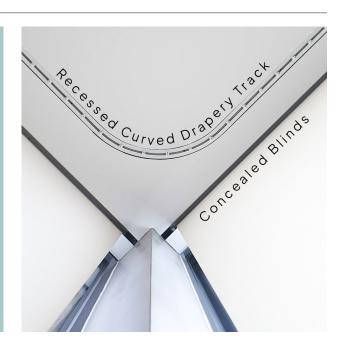

#### Centered drapery tracks with no visible fixing brackets

In contrast to solutions using a wedge along the side of the drapery track, TrackTrim® are fixed through the drapery track for minimum visual impact.

#### Seamless appearance after painting

Plaster is feathered over skim coat flanges to hide the track and end-set, leaving only an open cavity for installation of drapery system.