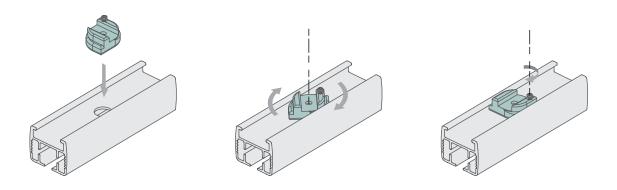

#### Fixing of Tracktrim (TT1F) & Drapery Track

#### Fixing

Anchoring with countersink screws through profile and flanges every 200mm. Finished plaster level flush with chamfered edge and ceiling.