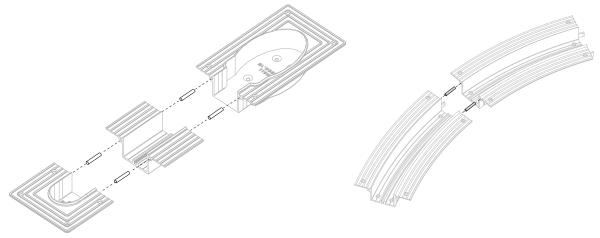

#### **Curve Section**

₹

#### Accessories

#### Splice Pins to connect different profiles

Splice Pins are used to connect the endsets to the main Tracktrim profile and also to the different curved sections.

Fixing to TT1F

Fixing to TT2F, Optional Fixing to TT1F

**Connecting Sections using Splice Pins** 