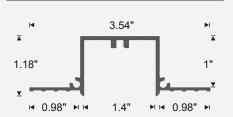

## MEASUREMENTS in inches

#### Track with Screw Channel (TT1F)

#### Track with Flanges (TT1F)