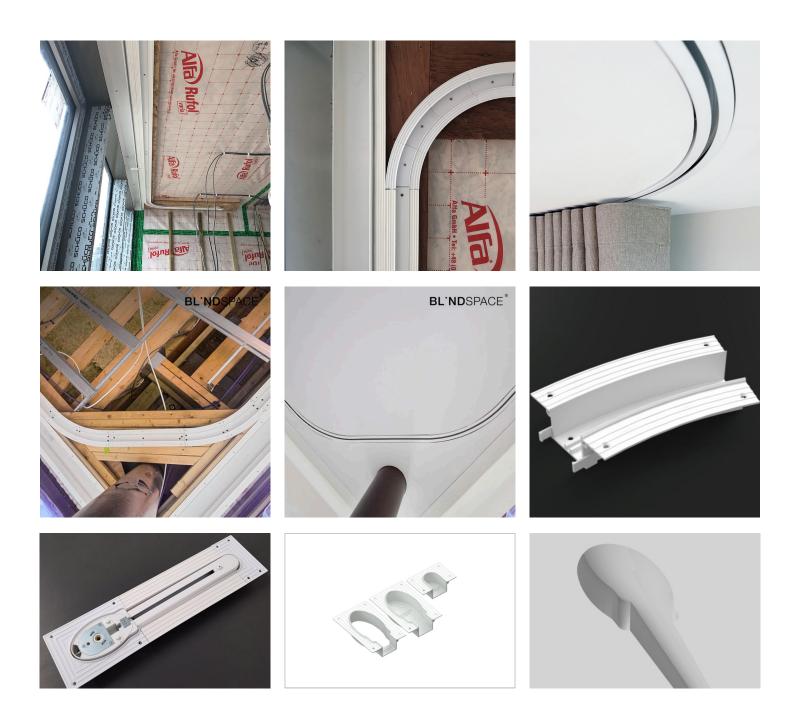

#### **DESIGNED TO DISAPPEAR**

Tracktrim® by Blindspace is a perfect fit solution to recess manual and electric drapery tracks. The track and end set are installed flush with the ceiling during construction to form a cavity matching the drapery system and can be painted to match the ceiling.

Standard curved sections are available to fit corners, curved walls, bay windows and other applications.

When drapery tracks are installed, the result is a minimalist design where drapery tracks fully blend in flush with the ceiling.

#### Seamless appearance after painting

Plaster is feathered over skim coat flanges to hide the track and end-set, leaving only an open cavity for installation of drapery system.