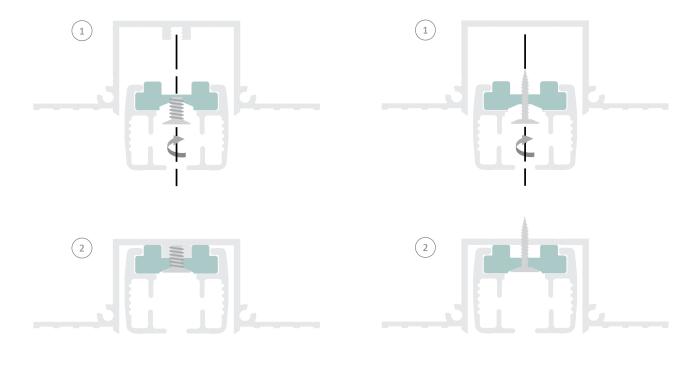

#### Splice Pins to connect different profiles

Splice Pins are used to connect the endsets to the main Tracktrim profile and also to the different curved sections.

Fixing to TT1F

Fixing to TT2F, Optional Fixing to TT1F

**Connecting Sections using Splice Pins** 