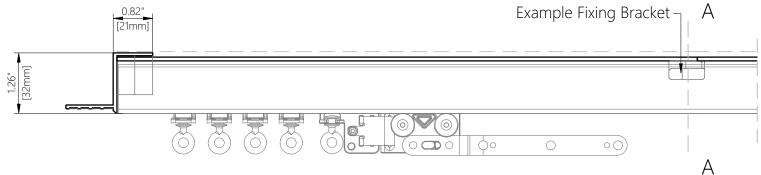

#### FIXING BRACKET

Example Fixing Bracket

Fixing Bracket for drapery track can be used with both types TT1F & TT2F of TrackTrim profiles.