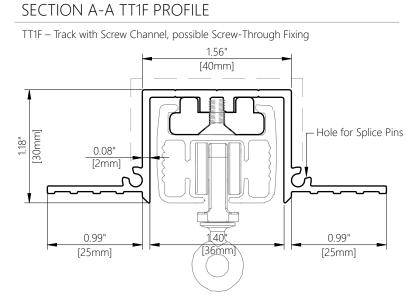

## Blindspace TrackTrim®

for Manual Curtain Track

FLAT END TTFE35F

### TRACK PROFILE TT1F/TT2F

FLAT END TTFE35F











6"-1' scale

#### FIXING BRACKET

Example Fixing Bracket



Fixing Bracket for drapery track can be used with both types TT1F & TT2F of TrackTrim profiles.



# SECTION A-A TT2F PROFILE (OPTIONAL)



## BL'NDSPACE®

1"-1' scale full scale

| Product                 | Blindspace TrackTrim                                                                                                                                                                                                                                                                                                                                      |
|-------------------------|--------------------------------------------------------------------------------------------------------------------------------------------------------------------------------------------------------------------------------------------------------------------------------------------------------------------------