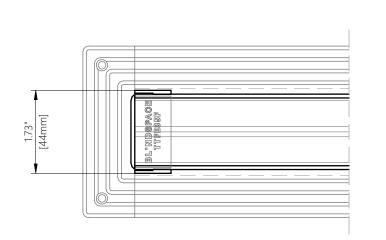

## Blindspace TrackTrim®

for Manual Curtain Track

FLAT END TTFE35F

### TRACK PROFILE TT1F/TT2F

FLAT END TTFE35F











6"-1' scale

#### FIXING BRACKET

Example Fixing Bracket



Fixing Bracket for drapery track can be used with both types TT1F & TT2F of TrackTrim profiles.



# SECTION A-A TT2F PROFILE (OPTIONAL)



## BL'NDSPACE®

1"-1' scale full scale

| Product                 | Blindspace TrackTrim                                                                                                                                                                                                                                                                                                                                      |
|-------------------------|---------------------------------------------------------------------------------------------------------------------------------------------------