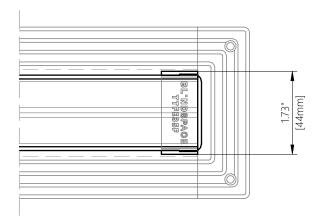

## Blindspace TrackTrim®

for Manual Curtain Track

FLAT END TTFE35F

### TRACK PROFILE TT1F/TT2F

FLAT END TTFE35F











6"-1' scale

#### FIXING BRACKET

Example Fixing Bracket



Fixing Bracket for drapery track can be used with both types TT1F & TT2F of TrackTrim profiles.



# SECTION A-A TT2F PROFILE (OPTIONAL)



## BL'NDSPACE®

1"-1' scale full scale

| Product                 | Blindspace TrackTrim                                                                                                                                                                                                                                                                                                                                      |
|-------------------------|-------------------------------------------------------------------------------------------------------------------------------------------------------