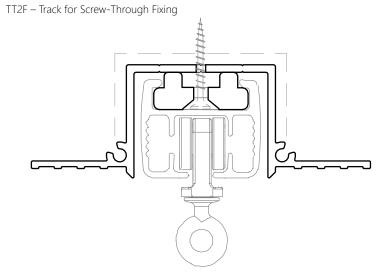

## Blindspace TrackTrim®

for Manual Curtain Track

FLAT END TTFE35F

### TRACK PROFILE TT1F/TT2F

FLAT END TTFE35F











6"-1' scale

#### FIXING BRACKET

Example Fixing Bracket



Fixing Bracket for drapery track can be used with both types TT1F & TT2F of TrackTrim profiles.



# SECTION A-A TT2F PROFILE (OPTIONAL)



## BL'NDSPACE®

1"-1' scale full scale

| Product                 | Blindspace TrackTrim                                                                                                                                                                                                                                                                                                                                      |
|-------------------------|-----------------------------------------------------------------------------------------------------------------------------------------------------------------------------------------------------------------------------------------------------------------------------------------------------------------------------------------------------------|
| Desc