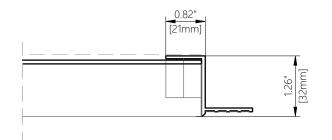

## Blindspace TrackTrim®

for Manual Curtain Track

FLAT END TTFE35F

### TRACK PROFILE TT1F/TT2F

FLAT END TTFE35F











6"-1' scale

#### FIXING BRACKET

Example Fixing Bracket



Fixing Bracket for drapery track can be used with both types TT1F & TT2F of TrackTrim profiles.



# SECTION A-A TT2F PROFILE (OPTIONAL)



## BL'NDSPACE®

1"-1' scale full scale

| Product                 | Blindspace TrackTrim                                                                                                                                                                                                                                                                                                                                      |
|-------------------------|-----------------------------------------------------------------------------------------------------------------------------------------------------------