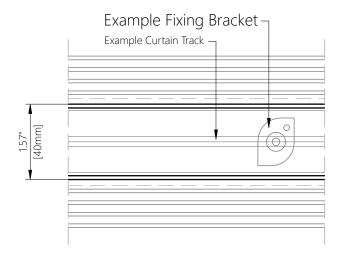

#### FIXING BRACKET

Example Fixing Bracket

Fixing Bracket for drapery track can be used with both types TT1F & TT2F of TrackTrim profiles.