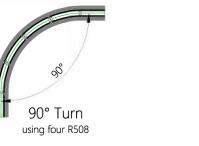

# Blindspace TrackTrim® R508

for recessed curved tracks with 20.0" [508mm] radius

TRACK CURVE SECTION R508



# **BL'ND**SPACE®

**window** *modes* 

blindspace@windowmodes.com • 914-665-4545 • windowmodes.com/blindspace

#### SECTION A-A



1'-1' full scale

#### **EXAMPLE CURVES**



## 135° Turn using two R508

### PRODUCT REFERENCE

TrackTrim® R250

TrackTrim® R290

TrackTrim® R300



TrackTrim® R330

TrackTrim® R365

TrackTrim® R440



TrackTrim® R480

TrackTrim® **R508** 



CAUTION: For further details and all possible configurations visit blindspace.com. For curtain stack sizes, please consult with curtain track specifications.

| Product         | Blindspace TrackTrim<br>Curved Track Section                                                                                                                                                                                                                                                                                                                                                     |
|-----------------|--------------