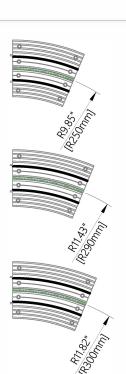

#### **EXAMPLE CURVES**

## 135° Turn using two R508

### PRODUCT REFERENCE

TrackTrim® R250

TrackTrim® R290

TrackTrim® R300

TrackTrim® R330

TrackTrim® R365

TrackTrim® R440

TrackTrim® R480