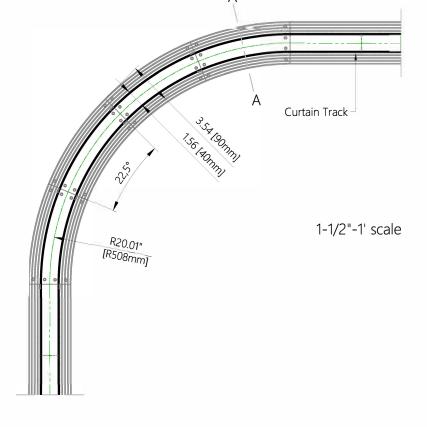

# Blindspace TrackTrim® R508

for recessed curved tracks with 20.0" [508mm] radius

TRACK CURVE SECTION R508

#### SECTION A-A

1'-1' full scale