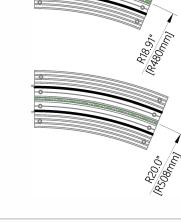

# Blindspace TrackTrim® R508

for recessed curved tracks with 20.0" [508mm] radius

TRACK CURVE SECTION R508

#### **EXAMPLE CURVES**

### PRODUCT REFERENCE

TrackTrim® R250

TrackTrim® R290

TrackTrim® R300

TrackTrim® R330

TrackTrim® R365

TrackTrim® R440

TrackTrim® R480

TrackTrim® **R508** 

CAUTION: For further details and all possible configurations visit blindspace.com. For curtain stack sizes, please consult with curtain track specifications.

| Product         | Blindspace TrackTrim<br>Curved Track Section                                                                                                                                                                                                                                                                                                                                                     |
|-----------------|--------------------------------------------------------------------------------------------------------------------------------------------------------------------------------------------------------------------------------------------------------------------------------------------------------------------------------------------------------------------------------------------------|
| Description     | Recessed profiles<br>to house curtain tracks.                                                                                                                                                                                                                                                                                                                                                    |
| Curtain<br>size | Please see size chart and supplier details for curtain such as max. length and weight.                                                                                                                                                                                                                                                                                                           |
| Finishes        | White to be plastered in and decorated at site to match ceiling.                                                                                                                                                                                                                                                                                                                                 |
| Material        | PETG Polyethylene Terephthalate                                                                                                                                                                                                                                                                                                                                                                  |
| Installation    | Please refer to Sample Installation Drawings available both in PDF and DWG at blindspace.com  Tracks to be fixed with countersunk screws using holes through back and both flanges into appropriate backing. Scrim tape to be used on flanges. Finished plaster level to be flush with chamfered edge. Allow 0.12" [3mm] recess space for ease of installation, shown in dash line around tracks |
| Print date      | 2024/01/15                                                                                                                                                                                                                                                                                                                                                                                       |
| Page size       | ISO A3 420x297                                                                                                                                                                                                                                                                                                                                                                                   |
| Print file      | blindspace tracktrim curved tracks r508 [inch].dwg                                                                                                                                                                                                                                                                                                                                               |