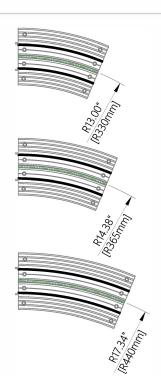

#### **EXAMPLE CURVES**

### PRODUCT REFERENCE

TrackTrim® R250

TrackTrim® R290

TrackTrim® R300

TrackTrim® R330

TrackTrim® R365

TrackTrim® R440

TrackTrim® R480