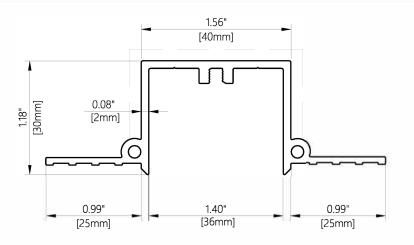

# Blindspace TrackTrim® R508

for recessed curved tracks with 20.0" [508mm] radius

TRACK CURVE SECTION R508



# **BL'ND**SPACE®

**window** *modes* 

blindspace@windowmodes.com • 914-665-4545 • windowmodes.com/blindspace

#### SECTION A-A



1'-1' full scale

#### **EXAMPLE CURVES**



## 135° Turn using two R508

### PRODUCT REFERENCE

TrackTrim® R250

TrackTrim® R290

TrackTrim® R300



TrackTrim® R330

TrackTrim® R365

TrackTrim® R440



TrackTrim® R480

TrackTrim® **R508** 



CAUTION: For further details and all possible configurations visit blindspace.com. For curtain stack sizes, please consult with curtain track specifications.

| Product         | Blindspace TrackTrim<br>Curved Track Section