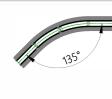

## Blindspace TrackTrim® R480

for recessed curved tracks with 18.91" [480mm] radius

TRACK CURVE SECTION R480



# BL'NDSPACE®

**window** *modes* 

blindspace@windowmodes.com • 914-665-4545 • windowmodes.com/blindspace

#### SECTION A-A



1'-1' full scale

#### **EXAMPLE CURVES**





135° Turn using two R480

### PRODUCT REFERENCE

TrackTrim® **R250** 

TrackTrim® **R290** 

TrackTrim® **R300** 



TrackTrim® **R330** 

TrackTrim® **R365** 

TrackTrim® **R440** 



TrackTrim® **R480** 

TrackTrim® **R508** 



CAUTION: For further details and all possible configurations visit blindspace.com. For curtain stack sizes, please consult with curtain track specifications.

| Product         | Blindspace TrackTrim<br>Curved Track Section                                                                                                                                                                                                                                                                                                                                                     |
|