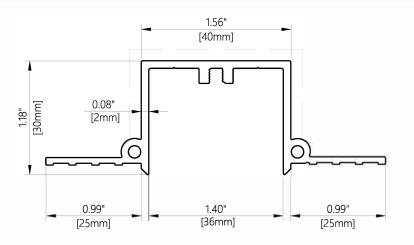

## Blindspace TrackTrim® R480

for recessed curved tracks with 18.91" [480mm] radius

TRACK CURVE SECTION R480



# BL'NDSPACE®

**window** *modes* 

blindspace@windowmodes.com • 914-665-4545 • windowmodes.com/blindspace

#### SECTION A-A



1'-1' full scale

#### **EXAMPLE CURVES**





135° Turn using two R480

### PRODUCT REFERENCE

TrackTrim® **R250** 

TrackTrim® **R290** 

TrackTrim® **R300** 



TrackTrim® **R330** 

TrackTrim® **R365** 

TrackTrim® **R440** 



TrackTrim® **R480** 

TrackTrim® **R508** 



CAUTION: For further details and all possible configurations visit blindspace.com. For curtain stack sizes, please consult with curtain track specifications.

| Product         | Blindspace TrackTrim<br>Curved Track Section