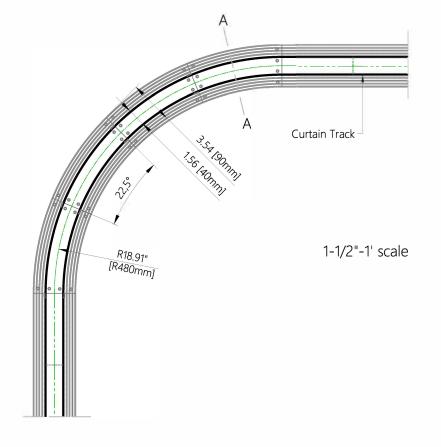

## Blindspace TrackTrim® R480

for recessed curved tracks with 18.91" [480mm] radius

TRACK CURVE SECTION R480

#### SECTION A-A

1'-1' full scale