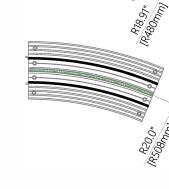

## Blindspace TrackTrim® R480

for recessed curved tracks with 18.91" [480mm] radius

TRACK CURVE SECTION R480

### PRODUCT REFERENCE

TrackTrim® **R250** 

TrackTrim® **R290** 

TrackTrim® **R300** 

TrackTrim® **R330** 

TrackTrim® **R365** 

TrackTrim® **R440** 

TrackTrim® **R480** 