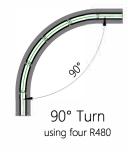

## Blindspace TrackTrim® R480

for recessed curved tracks with 18.91" [480mm] radius

TRACK CURVE SECTION R480



# BL'NDSPACE®

**window** *modes* 

blindspace@windowmodes.com • 914-665-4545 • windowmodes.com/blindspace

#### SECTION A-A



1'-1' full scale

#### **EXAMPLE CURVES**





135° Turn using two R480

### PRODUCT REFERENCE

TrackTrim® **R250** 

TrackTrim® **R290** 

TrackTrim® **R300** 



TrackTrim® **R330** 

TrackTrim® **R365** 

TrackTrim® **R440** 



TrackTrim® **R480** 

TrackTrim® **R508** 



CAUTION: For further details and all possible configurations visit blindspace.com. For curtain stack sizes, please consult with curtain track specifications.

| Product         | Blindspace TrackTrim<br>Curved Track Section                                                                                                                                                                                                                                                                                                                                                     |