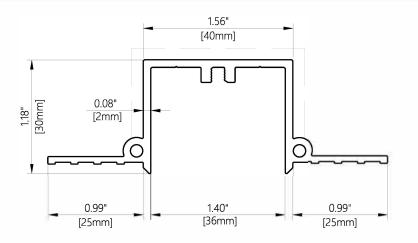

# Blindspace TrackTrim® R300

for recessed curved tracks with 11.82" [300mm] radius

#### TRACK CURVE SECTION R300



## **BL'ND**SPACE®

window modes

blindspace@windowmodes.com • 914-665-4545 • windowmodes.com/blindspace

### SECTION A-A



1'-1' full scale

### **EXAMPLE CURVES**





135° Turn using two R300

## PRODUCT REFERENCE

TrackTrim® **R250** 

TrackTrim® **R290** 

TrackTrim® **R300** 



TrackTrim® **R330** 

TrackTrim® **R365** 

TrackTrim® **R440** 



TrackTrim® **R480** 

TrackTrim® **R508** 



CAUTION: For further details and all possible configurations visit blindspace.com. For curtain stack sizes, please consult with curtain track specifications.

| Product         | Blindspace TrackTrim<br>Curved Track Section