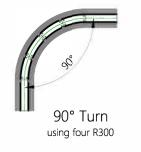

# Blindspace TrackTrim® R300

for recessed curved tracks with 11.82" [300mm] radius

#### TRACK CURVE SECTION R300



## **BL'ND**SPACE®

window modes

blindspace@windowmodes.com • 914-665-4545 • windowmodes.com/blindspace

### SECTION A-A



1'-1' full scale

### **EXAMPLE CURVES**





135° Turn using two R300

## PRODUCT REFERENCE

TrackTrim® **R250** 

TrackTrim® **R290** 

TrackTrim® **R300** 



TrackTrim® **R330** 

TrackTrim® **R365** 

TrackTrim® **R440** 



TrackTrim® **R480** 

TrackTrim® **R508** 



CAUTION: For further details and all possible configurations visit blindspace.com. For curtain stack sizes, please consult with curtain track specifications.

| Product         | Blindspace TrackTrim<br>Curved Track Section                                                                                                                                                                                                                                                                                                                                                     |