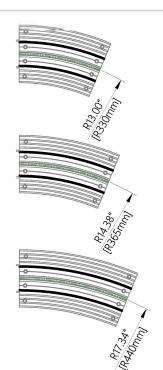

## PRODUCT REFERENCE

TrackTrim® **R250** 

TrackTrim® **R290** 

TrackTrim® **R300** 

TrackTrim® **R330** 

TrackTrim® **R365** 

TrackTrim® **R440** 

TrackTrim® **R480** 

TrackTrim® **R508** 

CAUTION: For further details and all possible configurations visit blindspace.com. For curtain stack sizes, please consult with curtain track specifications.

| Product         | Blindspace TrackTrim<br>Curved Track Section                                                                                                                                                                                                                                                                                                                                                     |
|-----------------|--------------------------------------------------------------------------------------------------------------------------------------------------------------------------------------------------------------------------------------------------------------------------------------------------------------------------------------------------------------------------------------------------|
| Description     | Recessed profiles<br>to house curtain tracks.                                                                                                                                                                                                                                                                                                                                                    |
| Curtain<br>size | Please see size chart and supplier details for curtain such as max. length and weight.                                                                                                                                                                                                                                                                                                           |
| Finishes        | White to be plastered in and decorated at site to match ceiling.                                                                                                                                                                                                                                                                                                                                 |
| Material        | PETG Polyethylene Terephthalate                                                                                                                                                                                                                                                                                                                                                                  |
| Installation    | Please refer to Sample Installation Drawings available both in PDF and DWG at blindspace.com  Tracks to be fixed with countersunk screws using holes through back and both flanges into appropriate backing. Scrim tape to be used on flanges. Finished plaster level to be flush with chamfered edge. Allow 0.12" [3mm] recess space for ease of installation, shown in dash line around tracks |
| Print date      | 2024/01/15                                                                                                                                                                                                                                                                                                                                                                                       |
| Page size       | ISO A3 420x297                                                                                                                                                                                                                                                                                                                                                                                   |
| Print file      | blindspace tracktrim curved tracks r300 [inch].dwg                                                                                                                                                                                                                                                                                                                                               |