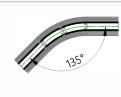

# Blindspace TrackTrim® R300

for recessed curved tracks with 11.82" [300mm] radius

#### TRACK CURVE SECTION R300



## **BL'ND**SPACE®

window modes

blindspace@windowmodes.com • 914-665-4545 • windowmodes.com/blindspace

### SECTION A-A



1'-1' full scale

### **EXAMPLE CURVES**





135° Turn using two R300

## PRODUCT REFERENCE

TrackTrim® **R250** 

TrackTrim® **R290** 

TrackTrim® **R300** 



TrackTrim® **R330** 

TrackTrim® **R365** 

TrackTrim® **R440** 



TrackTrim® **R480** 

TrackTrim® **R508** 



CAUTION: For further details and all possible configurations visit blindspace.com. For curtain stack sizes, please consult with curtain track specifications.

| Product         | Blindspace TrackTrim<br>Curved Track Section                                                                                                                                                                                                                                                                                                                                                     |
|-