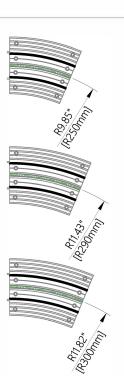

## PRODUCT REFERENCE

TrackTrim® **R250** 

TrackTrim® **R290** 

TrackTrim® **R300** 

TrackTrim® **R330** 

TrackTrim® **R365** 

TrackTrim® **R440** 

TrackTrim® **R480** 

TrackTrim® **R508** 

CAUTION: For further details and all possible configurations visit blindspace.com. For curtain stack sizes, please consult with curtain track specifications.

| Product         | Blindspace TrackTrim<br>Curved Track Section                                                                                                                                                                                                                                                                                                                                                     |
|-----------------|--------------------------------------------------------------------------------------------------------------------------------------------------------------------------------------------------------------------------------------------------------------------------------------------------------------------------------------------------------------------------------------------------|
| Description     | Recessed profiles<br>to house curtain tracks.                                                                                                                                                                                                                                                                                                                                                    |
| Curtain<br>size | Please see size chart and supplier details for curtain such as max. length and weight.                                                                                                                                                                                                                                                                                                           |
| Finishes        | White to be plastered in and decorated at site to match ceiling.                                                                                                                                                                                                                                                                                                                                 |
| Material        | PETG Polyethylene Terephthalate                                                                                                                                                                                                                                                                                                                                                                  |
| Installation    | Please refer to Sample Installation Drawings available both in PDF and DWG at blindspace.com  Tracks to be fixed with countersunk screws using holes through back and both flanges into appropriate backing. Scrim tape to be used on flanges. Finished plaster level to be flush with chamfered edge. Allow 0.12" [3mm] recess space for ease of installation, shown in dash line around tracks |
| Print date      | 2024/01/15                                                                                                                                                                                                                                                                                                                                                                                       |
| Page size       | ISO A3 420x297                                                                                                                                                                                                                                                                                                                                                                                   |
| Print file      | blindspace tracktrim curved tracks r300 [inch].dwg                                                                                                                                                                                                                                                                                                                                               |