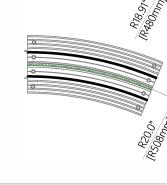

## PRODUCT REFERENCE

TrackTrim® **R250** 

TrackTrim® **R290** 

TrackTrim® **R300** 

TrackTrim® **R330** 

TrackTrim® **R365** 

TrackTrim® **R440** 

TrackTrim® **R480** 

TrackTrim® **R508** 

CAUTION: For further details and all possible configurations visit blindspace.com. For curtain stack sizes, please consult with curtain track specifications.

| Product         | Blindspace TrackTrim<br>Curved Track Section                                                                                                                                                                                                                                                                                                                                                     |
|-----------------|--------------------------------------------------------------------------------------------------------------------------------------------------------------------------------------------------------------------------------------------------------------------------------------------------------------------------------------------------------------------------------------------------|
| Description     | Recessed profiles<br>to house curtain tracks.                                                                                                                                                                                                                                                                                                                                                    |
| Curtain<br>size | Please see size chart and supplier details for curtain such as max. length and weight.                                                                                                                                                                                                                                                                                                           |
| Finishes        | White to be plastered in and decorated at site to match ceiling.                                                                                                                                                                                                                                                                                                                                 |
| Material        | PETG Polyethylene Terephthalate                                                                                                                                                                                                                                                                                                                                                                  |
| Installation    | Please refer to Sample Installation Drawings available both in PDF and DWG at blindspace.com  Tracks to be fixed with countersunk screws using holes through back and both flanges into appropriate backing. Scrim tape to be used on flanges. Finished plaster level to be flush with chamfered edge. Allow 0.12" [3mm] recess space for ease of installation, shown in dash line around tracks |
| Print date      | 2024/01/15                                                                                                                                                                                                                                                                                                                                                                                       |
| Page size       | ISO A3 420x297                                                                                                                                                                                                                                                                                                                                                                                   |
| Print file      | blindspace tracktrim curved tracks r300 [inch].dwg                                                                                                                                                                                                                                                                                                                                               |