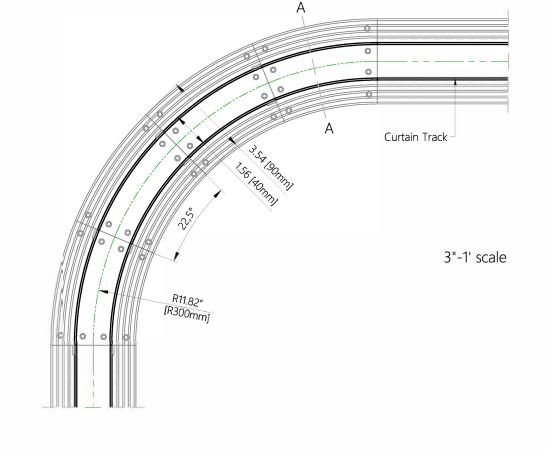

# Blindspace TrackTrim® R300

for recessed curved tracks with 11.82" [300mm] radius

#### TRACK CURVE SECTION R300

### SECTION A-A

1'-1' full scale