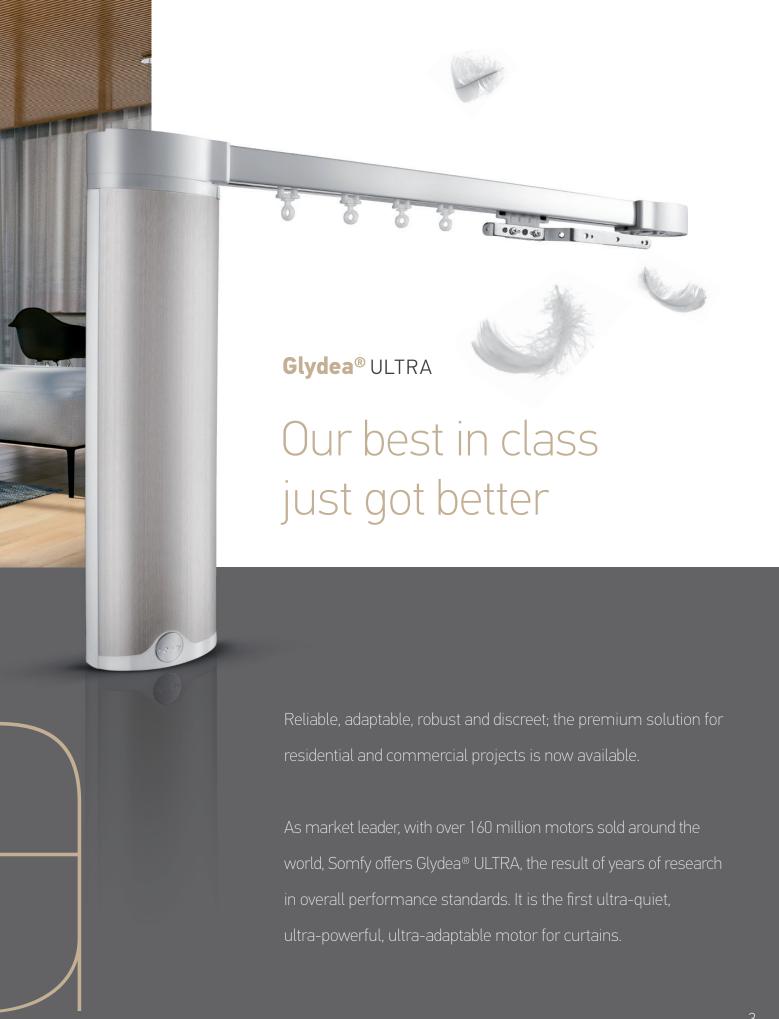

# Glydea® ULTRA 35e

# Glydea® ULTRA 60e

### Glydea ULTRA 35e

Curtains weighing up to 77 lbs. (35kg) | 32 ft. (9.7m)

Straight and curved track

### Glydea ULTRA 60e

Curtains weighing up to

132 lbs. (60kg) | 36 ft. (10.9m)

Straight and curved track

| SOUND LEVEL        | 38 dBA at silent mode* 🔰 🔰 🔰 🤰              |
|--------------------|---------------------------------------------|
| SPEED              | 4.9 in./s - 7.86 in./s (silent: 2.95 in./s) |
| POWER SUPPLY       | 120V AC 50/60 HZ                            |
| CONTROL TECHNOLOGY | RTS / DC / WT / SDN** / ZB**                |
| CERTIFICATIONS     | c TUV us, CE                                |