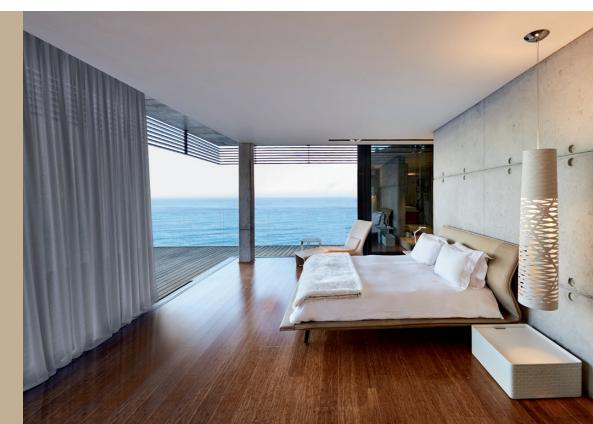

## 914-665-4545 www.Windowmodes.com

**Glydea®** ULTRA
INNOVATIVE MOTORIZATION FOR CURTAINS

two options were made here. one on top with with and one bottom in white

Glydea ULTRA is packed with innovations that provide an acoustic performance of less than 38 dBA...one of the quietest motorization solutions in the market. This exceptional achievement absorbs the noise and vibration within the motor and across the entire system. Experience quiet movement...and nothing else.