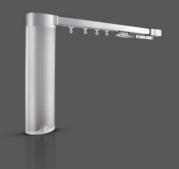

# Glydea® ULTRA 35e

### Glydea ULTRA 35e

Curtains weighing up to 77 lbs. (35kg) | 32 ft. (9.7m)

Straight and curved track