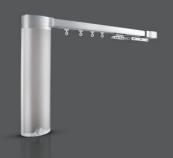

# Glydea® ULTRA 60e

### Glydea ULTRA 60e

Curtains weighing up to

132 lbs. (60kg) | 36 ft. (10.9m)

Straight and curved track

| SOUND LEVEL        | 38 dBA at silent mode* 🔰 🔰 🔰 🤰              |
|--------------------|---------------------------------------------|
| SPEED              | 4.9 in./s - 7.86 in./s (silent: 2.95 in./s) |
| POWER SUPPLY       | 120V AC 50/60 HZ                            |
| CONTROL TECHNOLOGY | RTS / DC / WT / SDN** / ZB**                |
| CERTIFICATIONS     | c TUV us, CE                                |