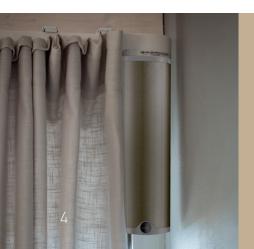

### Glydea ULTRA 35e

Curtains weighing up to 77 lbs. (35kg) | 32 ft. (9.7m)

Straight and curved track

### Glydea ULTRA 60e

Curtains weighing up to

132 lbs. (60kg) | 36 ft. (10.9m)

Straight and curved track

| SOUND LEVEL        | 38 dBA at silent mode* 🔰 🔰 🔰 🤰              |
|--------------------|---------------------------------------------|
| SPEED              | 4.9 in./s - 7.86 in./s (silent: 2.95 in./s) |
| POWER SUPPLY       | 120V AC 50/60 HZ                            |
| CONTROL TECHNOLOGY | RTS / DC / WT / SDN** / ZB**                |
| CERTIFICATIONS     | c TUV us, CE                                |