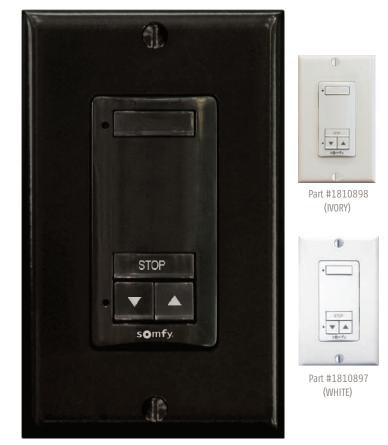

. Choose from three colors - white, ivory or black - to match any decor. The switch is designed to compliment the full range of Somfy RTS handheld transmitters, timers and interfaces. Whether the application calls for shades, blinds, draperies, rolling shutters, awnings or other window coverings, DecoFlex WireFree<sup>™</sup> RTS is the solution for reliable control of window coverings powered by Somfy.

Included with each switch are a wall mounting bracket, blank channel button(s), temporary stick on channel button labels (available names on the opposite page), and wall plate. \*optional screw-less wall plates, as shown on cover, available through your local home improvement retailer.

#### **5** Channel Button Versions



#### Part #1810813 (WHITE)



#### **1** Channel Button Versions



ACTUAL SIZE Part #1810899 (BLACK)

#### Easy To Use!

Select the appropriate channel button(s) and the adjacent amber LED(s) with illuminate. Then simply press the command button (up, down, stop) to adjust your window covering(s) to the desired position.

Note: If a command button (up, down, stop) is pressed without a channel button(s) selected, the DecoFlex WireFree<sup>™</sup> RTS will default to the channel button(s) previously selected.

#### Simple To Install!



Installation is quick and simple, no wiring is required. Included with each switch is an extended life lithium battery eliminating the need for an electrician. The DecoFlex WireFree<sup>™</sup> RTS may be installed independently or next to an existing light switch (as shown) using the included wall mounting bracket and the