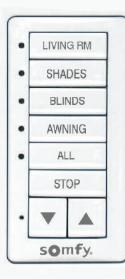

#### **5** Channel Button Versions

#### Part #1810813 (WHITE)

#### Easy To Use!

Select the appropriate channel button(s) and the adjacent amber LED(s) with illuminate. Then simply press the command button (up, down, stop) to adjust your window covering(s) to the desired position.

#### Add Printed Channel Buttons

Printed channel buttons are available to replace blank channel buttons or those with temporary stick on labels. Each DecoFlex WireFree™ RTS channel button can control an individual window covering or group of window coverings. All channel and command buttons are available in three colors (white, ivory & black). Please reference the Somfy price list for ordering information.

Removable

Face Plate

(3 channel

Choose from the options below:

| hannel                                                                                                                                                                                              | Buttons    |                    |          |           |              |              |              |
|-----------------------------------------------------------------------------------------------------------------------------------------------------------------------------------------------------|------------|--------------------|----------|-----------|--------------|--------------|--------------|
|                                                                                                                                                                                                     | KITCHEN    | BATHROOM           | FOYER    | OFFICE    | SHADE        | SHADE 1      | SHADE 2      |
|                                                                                                                                                                                                     | BEDROOM    | DINING RM          | SUN ROOM | LIVING RM | SHADES       | SHADE 3      | SHADE 4      |
|                                                                                                                                                                                                     | GREAT RM   | BALCONY            | PATIO    | DECK      | BLIND        | BLIND 1      | BLIND 2      |
|                                                                                                                                                                                                     | AWNING     | BLACKOUT           | SHEER    | SKYLIGHT  | BLINDS       | BLIND 3      | BLIND 4      |
|                                                                                                                                                                                                     | WOVEN      | DRAPERY            | ALL      | GUEST RM  | SHUTTER      | SHUTTER 1    | SHUTTER 2    |
|                                                                                                                                                                                                     | LOBBY      | THEATER            | HEATER   | ROMAN     | SHUTTERS     | SHUTTER 3    | SHUTTER 4    |
|                                                                                                                                                                                                     | STUDY      | LANAI              | DEN      | LIGHTS    | SCREEN       | SCREEN 1     | SCREEN 2     |
|                                                                                                                                                                                                     | MASTER     | MORNING            | NIGHT    | NURSERY   | CONF. RM     | SCREEN 3     | SCREEN 4     |
|                                                                                                                                                                                                     | d Buttons: | uttone are for use | with     |           |              |              |              |
| Note: The Open and Close buttons are for use with<br>interior window covering, exterior solar screens/shade,<br>and rolling shutter applications. They are not for use<br>with awning applications. |            |                    |          |           | Black Finish | lvory Finish | White Finish |