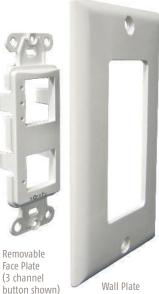

#### Convert to a Two, Three or Four Channel Button Version

The DecoFlex WireFree™ RTS provides added flexibility. Single and five channel button versions are offered completely assembled. The switch may also be easily converted to a two, three or four channel button version by simply selecting the corresponding face plate with the DecoFlex WireFree™ RTS wall switch. Please reference the Somfy price list for ordering information.

Removable

Face Plate

(3 channel

Choose from the options below:

| hannel                                                                                                                                                                                              | Buttons    |                    |          |           |              |              |              |
|-----------------------------------------------------------------------------------------------------------------------------------------------------------------------------------------------------|------------|--------------------|----------|-----------|--------------|--------------|--------------|
|                                                                                                                                                                                                     | KITCHEN    | BATHROOM           | FOYER    | OFFICE    | SHADE        | SHADE 1      | SHADE 2      |
|                                                                                                                                                                                                     | BEDROOM    | DINING RM          | SUN ROOM | LIVING RM | SHADES       | SHADE 3      | SHADE 4      |
|                                                                                                                                                                                                     | GREAT RM   | BALCONY            | PATIO    | DECK      | BLIND        | BLIND 1      | BLIND 2      |
|                                                                                                                                                                                                     | AWNING     | BLACKOUT           | SHEER    | SKYLIGHT  | BLINDS       | BLIND 3      | BLIND 4      |
|                                                                                                                                                                                                     | WOVEN      | DRAPERY            | ALL      | GUEST RM  | SHUTTER      | SHUTTER 1    | SHUTTER 2    |
|                                                                                                                                                                                                     | LOBBY      | THEATER            | HEATER   | ROMAN     | SHUTTERS     | SHUTTER 3    | SHUTTER 4    |
|                                                                                                                                                                                                     | STUDY      | LANAI              | DEN      | LIGHTS    | SCREEN       | SCREEN 1     | SCREEN 2     |
|                                                                                                                                                                                                     | MASTER     | MORNING            | NIGHT    | NURSERY   | CONF. RM     | SCREEN 3     | SCREEN 4     |
|                                                                                                                                                                                                     | d Buttons: | uttone are for use | with     |           |              |              |              |
| Note: The Open and Close buttons are for use with<br>interior window covering, exterior solar screens/shade,<br>and rolling shutter applications. They are not for use<br>with awning applications. |            |                    |          |           | Black Finish | lvory Finish | White Finish |