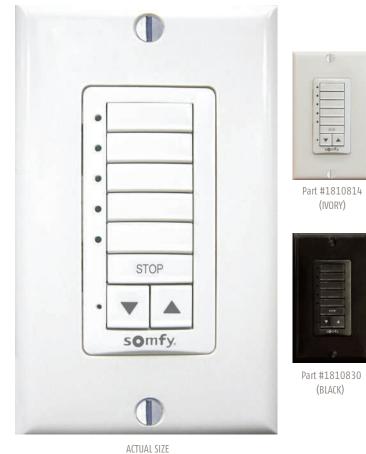

#### **5** Channel Button Versions

#### Easy To Use!

Select the appropriate channel button(s) and the adjacent amber LED(s) with illuminate. Then simply press the command button (up, down, stop) to adjust your window covering(s) to the desired position.

Note: If a command button (up, down, stop) is pressed without a channel button(s) selected, the DecoFlex WireFree<sup>™</sup> RTS will default to the channel button(s) previously selected.