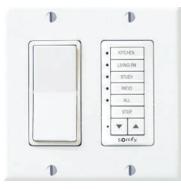

#### **5** Channel Button Versions

#### Part #1810813 (WHITE)

#### Add Printed Channel Buttons

Printed channel buttons are available to replace blank channel buttons or those with temporary stick on labels. Each DecoFlex WireFree™ RTS channel button can control an individual window covering or group of window coverings. All channel and command buttons are available in three colors (white, ivory & black). Please reference the Somfy price list for ordering information.

Removable

Face Plate

(3 channel

Choose from the options below:

| hannel                                                                                                                                                                                              | Buttons    |                    |          |           |              |              |              |
|-----------------------------------------------------------------------------------------------------------------------------------------------------------------------------------------------------|------------|--------------------|----------|-----------|--------------|--------------|--------------|
|                                                                                                                                                                                                     | KITCHEN    | BATHROOM           | FOYER    | OFFICE    | SHADE        | SHADE 1      | SHADE 2      |
|                                                                                                                                                                                                     | BEDROOM    | DINING RM          | SUN ROOM | LIVING RM | SHADES       | SHADE 3      | SHADE 4      |
|                                                                                                                                                                                                     | GREAT RM   | BALCONY            | PATIO    | DECK      | BLIND        | BLIND 1      | BLIND 2      |
|                                                                                                                                                                                                     | AWNING     | BLACKOUT           | SHEER    | SKYLIGHT  | BLINDS       | BLIND 3      | BLIND 4      |
|                                                                                                                                                                                                     | WOVEN      | DRAPERY            | ALL      | GUEST RM  | SHUTTER      | SHUTTER 1    | SHUTTER 2    |
|                                                                                                                                                                                                     | LOBBY      | THEATER            | HEATER   | ROMAN     | SHUTTERS     | SHUTTER 3    | SHUTTER 4    |
|                                                                                                                                                                                                     | STUDY      | LANAI              | DEN      | LIGHTS    | SCREEN       | SCREEN 1     | SCREEN 2     |
|                                                                                                                                                                                                     | MASTER     | MORNING            | NIGHT    | NURSERY   | CONF. RM     | SCREEN 3     | SCREEN 4     |
|                                                                                                                                                                                                     | d Buttons: | uttone are for use | with     |           |              |              |              |
| Note: The Open and Close buttons are for use with<br>interior window covering, exterior solar screens/shade,<br>and rolling shutter applications. They are not for use<br>with awning applications. |            |                    |          |           | Black Finish | lvory Finish | White Finish |