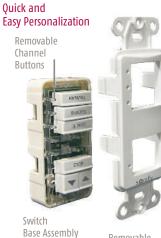

#### Simple To Install!

Installation is quick and simple, no wiring is required. Included with each switch is an extended life lithium battery eliminating the need for an electrician. The DecoFlex WireFree<sup>™</sup> RTS may be installed independently or next to an existing light switch (as shown) using the included wall mounting bracket and the appropriate wall plate.

#### Add Printed Channel Buttons

Printed channel buttons are available to replace blank channel buttons or those with temporary stick on labels. Each DecoFlex WireFree™ RTS channel button can control an individual window covering or group of window coverings. All channel and command buttons are available in three colors (white, ivory & black). Please reference the Somfy price list for ordering information.

Removable

Face Plate

(3 channel

Choose from the options below:

| hannel                                                                                                                                                                                              | Buttons    |                    |          |           |              |              |              |
|-----------------------------------------------------------------------------------------------------------------------------------------------------------------------------------------------------|------------|--------------------|----------|-----------|--------------|--------------|--------------|
|                                                                                                                                                                                                     | KITCHEN    | BATHROOM           | FOYER    | OFFICE    | SHADE        | SHADE 1      | SHADE 2      |
|                                                                                                                                                                                                     | BEDROOM    | DINING RM          | SUN ROOM | LIVING RM | SHADES       | SHADE 3      | SHADE 4      |
|                                                                                                                                                                                                     | GREAT RM   | BALCONY            | PATIO    | DECK      | BLIND        | BLIND 1      | BLIND 2      |
|                                                                                                                                                                                                     | AWNING     | BLACKOUT           | SHEER    | SKYLIGHT  | BLINDS       | BLIND 3      | BLIND 4      |
|                                                                                                                                                                                                     | WOVEN      | DRAPERY            | ALL      | GUEST RM  | SHUTTER      | SHUTTER 1    | SHUTTER 2    |
|                                                                                                                                                                                                     | LOBBY      | THEATER            | HEATER   | ROMAN     | SHUTTERS     | SHUTTER 3    | SHUTTER 4    |
|                                                                                                                                                                                                     | STUDY      | LANAI              | DEN      | LIGHTS    | SCREEN       | SCREEN 1     | SCREEN 2     |
|                                                                                                                                                                                                     | MASTER     | MORNING            | NIGHT    | NURSERY   | CONF. RM     | SCREEN 3     | SCREEN 4     |
|                                                                                                                                                                                                     | d Buttons: | uttone are for use | with     |           |              |              |              |
| Note: The Open and Close buttons are for use with<br>interior window covering, exterior solar screens/shade,<br>and rolling shutter applications. They are not for use<br>with awning applications. |            |                    |          |           | Black Finish | lvory Finish | White Finish |