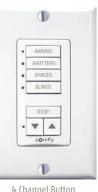

#### Convert to a Two, Three or Four Channel Button Version

The DecoFlex WireFree™ RTS provides added flexibility. Single and five channel button versions are offered completely assembled. The switch may also be easily converted to a two, three or four channel button version by simply selecting the corresponding face plate with the DecoFlex WireFree™ RTS wall switch. Please reference the Somfy price list for ordering information.

#### Add Printed Channel Buttons

Printed channel buttons are available to replace blank channel buttons or those with temporary stick on labels. Each DecoFlex WireFree™ RTS channel button can control an individual window covering or group of window coverings. All channel and command buttons are available in three colors (white, ivory & black). Please reference the Somfy price list for ordering information.