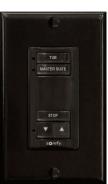

#### Examples of Personalized DecoFlex WireFree™ RTS Switches

1 Channel Button DecoFlex WireFree<sup>™</sup> RTS (WHITE)

2 Channel Button DecoFlex WireFree<sup>™</sup> RTS (BLACK)

3 Channel Button DecoFlex WireFree<sup>™</sup> RTS (IVORY)