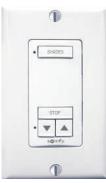

#### **1** Channel Button Versions

ACTUAL SIZE Part #1810899 (BLACK)

#### Easy To Use!

Select the appropriate channel button(s) and the adjacent amber LED(s) with illuminate. Then simply press the command button (up, down, stop) to adjust your window covering(s) to the desired position.