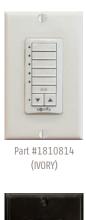

o, three or four channel button switch. Choose from three colors - white, ivory or black - to match any decor. The switch is designed to compliment the full range of Somfy RTS handheld transmitters, timers and interfaces. Whether the application calls for shades, blinds, draperies, rolling shutters, awnings or other window coverings, DecoFlex WireFree<sup>™</sup> RTS is the solution for reliable control of window coverings powered by Somfy.

Included with each switch are a wall mounting bracket, blank channel button(s), temporary stick on channel button labels (available names on the opposite page), and wall plate. \*optional screw-less wall plates, as shown on cover, available through your local home improvement retailer.

#### **5** Channel Button Versions



#### Part #1810813 (WHITE)



#### **1** Channel Button Versions



ACTUAL SIZE Part #1810899 (BLACK)

#### Easy To Use!

Select the appropriate channel button(s) and the adjacent amber LED(s) with illuminate. Then simply press the command button (up, down, stop) to adjust your window covering(s) to the desired position.

Note: If a command button (up, down, stop) is pressed without a channel button(s) selected, the DecoFlex WireFree<sup>™</sup> RTS will default to the channel button(s) previously selected.

#### Simple To Install!



Installation is quick and simple, no wiring is required. Included with each switch is an extended life lithium battery eliminating the need for an electrician. The DecoFlex WireFree<sup>™</sup> RTS may be installed independently or next to an existing light switch (as shown) using the i