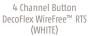

#### Convert to a Two, Three or Four Channel Button Version

The DecoFlex WireFree™ RTS provides added flexibility. Single and five channel button versions are offered completely assembled. The switch may also be easily converted to a two, three or four channel button version by simply selecting the corresponding face plate with the DecoFlex WireFree™ RTS wall switch. Please reference the Somfy price list for ordering information.