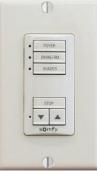

#### Examples of Personalized DecoFlex WireFree™ RTS Switches

1 Channel Button DecoFlex WireFree<sup>™</sup> RTS (WHITE)

2 Channel Button DecoFlex WireFree<sup>™</sup> RTS (BLACK)

3 Channel Button DecoFlex WireFree<sup>™</sup> RTS (IVORY)