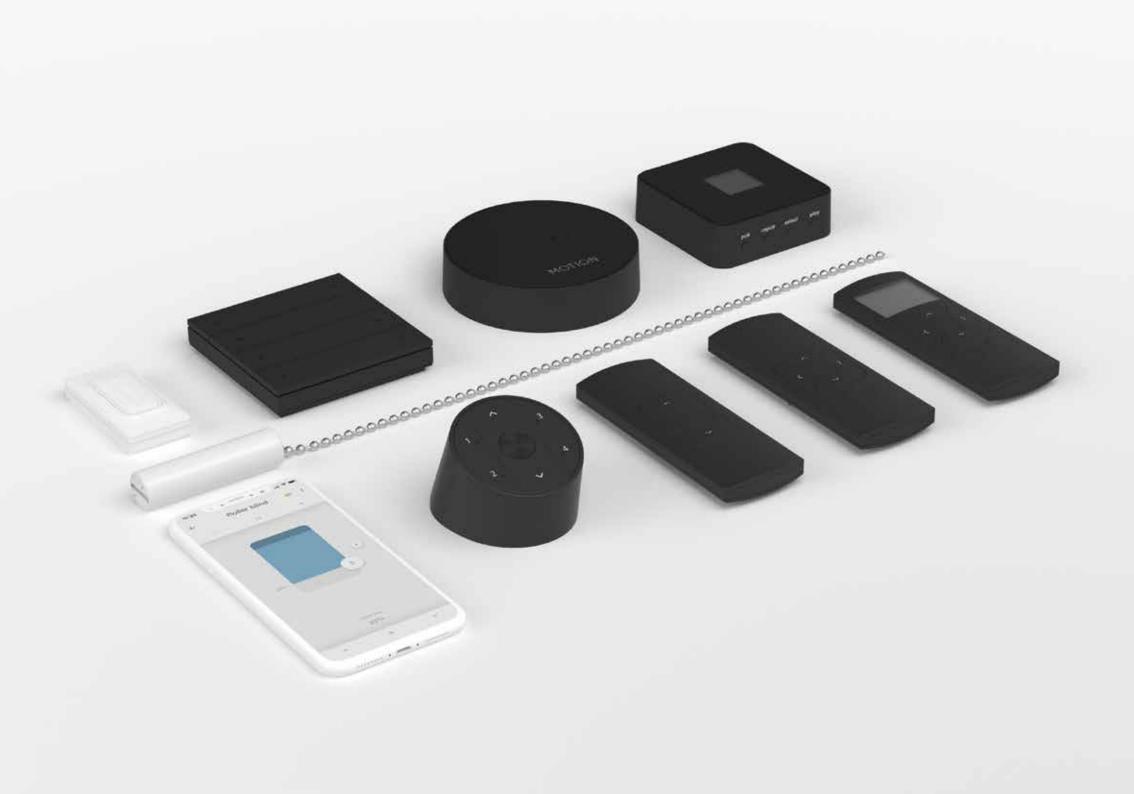

### REMOTE CONTROL

- Hand remotes
- Wall remotes
- Table remote
- Pull remote

## PULL CONTROL

- Pull wand
- Pull tassel
- Pull cord

# APP CONTROL

- Create rooms
- Set scenes
- Add timers