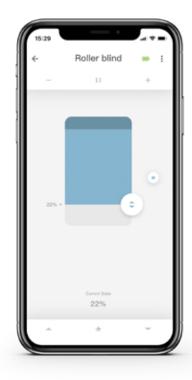

### REMOTE CONTROL

- Hand remotes
- Wall remotes
- Table remote
- Pull remote



## PULL CONTROL

- Pull wand
- Pull tassel
- Pull cord

# APP CONTROL

- Create rooms
- Set scenes
- Add timers



## COLLECTIONS

We offer a wide range of collections, varying from screen, wood and aluminum to leather. All collections are inspired by fashion, art, architecture, nature, technology and beauty.



#### MOTION

Our revolutionary automation concept, with groundbreaking motorization solutions for homes and buildings, is easy to install and simple to operate: it makes motorization accessible for everyone.

#### SYSTEMS

Our modular technology is designed for great optics, ultimate convenience and maximum safety. Thanks to the modular design, endless configurations can be created with a minimum number of parts.