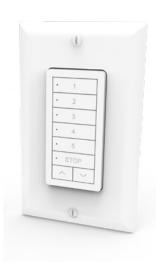

## Automate™ wall switches

Automate wall switches come in both cut in and flush mount configurations and provide a sensible control option for room and whole home control.

Available with 1, 5 or 15 channels.