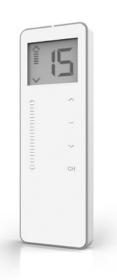

## Paradigm remote controllers

Paradigm remote controls offer modern features including LCD displays, individual, group and ALL control and precision levelling, giving users complete control from an elegant hand held remote.

Available with 1 or 15 channels.