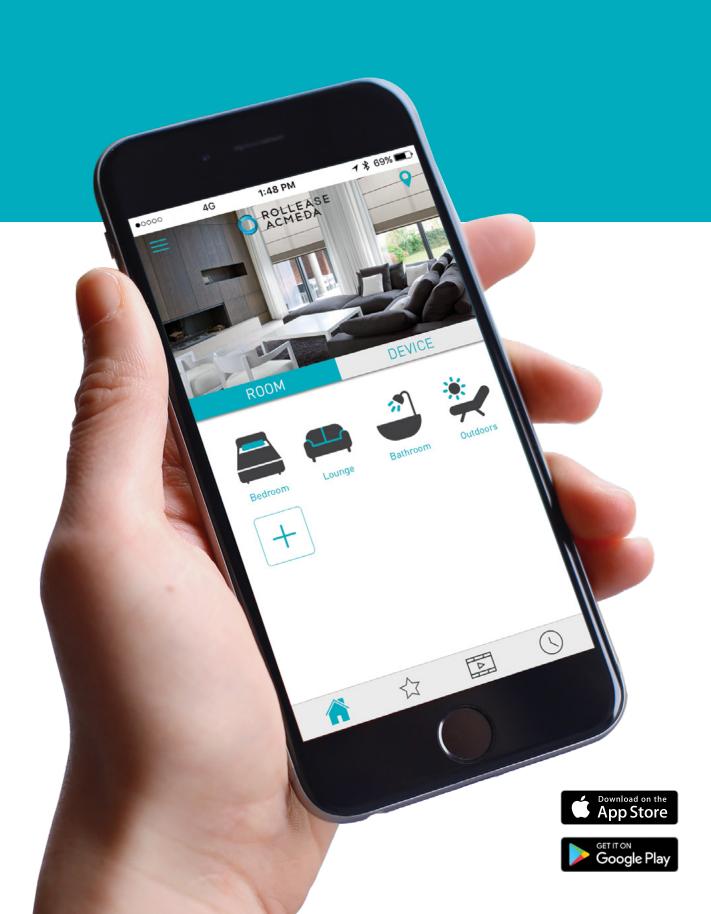

## EXPERIENCE A NEW LEVEL OF CONTROL

The Automate™ Mobile App enables simple, intuitive control and system configuration from your smart phone or tablet. Advanced features like scheduling and remote access allow users to get the most out of their smart shades.