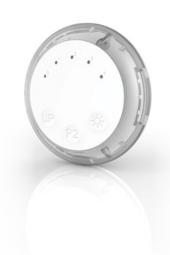

## Automate™ light sensor

Automate light sensors automatically manage daylighting at each window, minimizing reliance on and costs of artificial light.